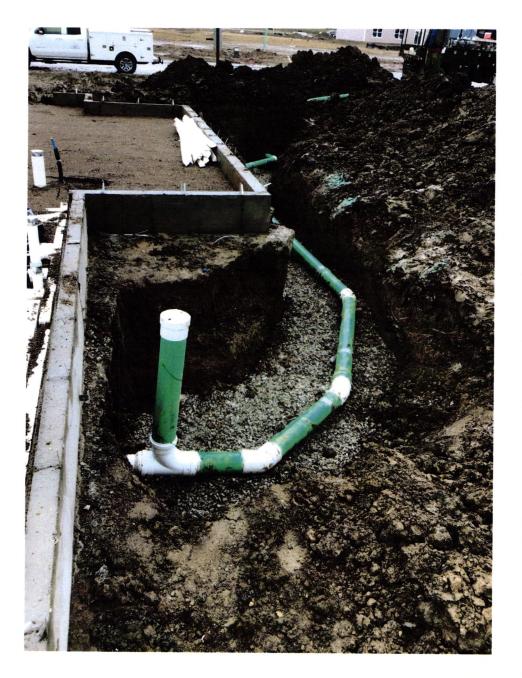

| Approved Rejected                                 |
| Notes:   Size Pipe Type Pipe   Basement Yes No   Sump Pump Yes No   Downspout to Ground Yes No   Septic Tank Pumped & Filled Yes No   Contractor Image: Conditions   Existing Home Image: Construction   New Construction Image: Construction | North 1<br>Drawing<br>t<br>d pictures<br>attached |
|                                                                                                                                                                                                                                               |                                                   |

#6967

## Maple Trails Lot 251

Maple Thails 11/30/20 LOT 251 8095 Dowlung Ln. if 15