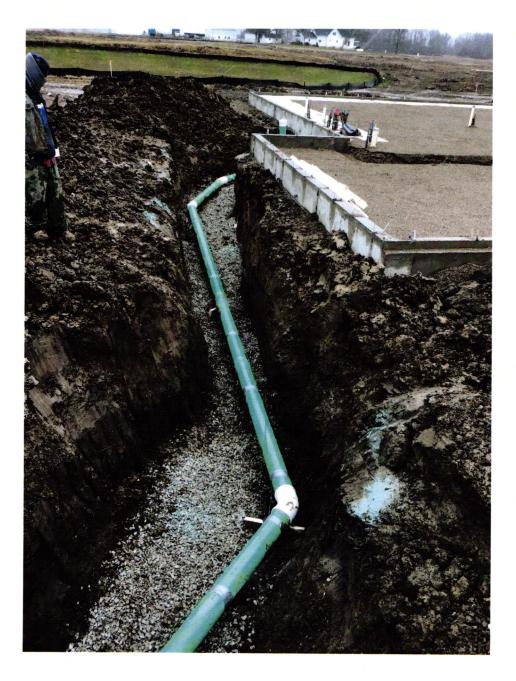

| Approved Rejected                                 |
| Notes:   Size Pipe Type Pipe   Basement Yes No   Sump Pump Yes No   Downspout to Ground Yes No   Septic Tank Pumped & Filled Yes No   Contractor Image: Conditions   Existing Home Image: Construction   New Construction Image: Construction | North 1<br>Drawing<br>t<br>d pictures<br>attached |
|                                                                                                                                                                                                                                               |                                                   |

#6967

## Maple Trails Lot 251

Maple Thails 11/30/20 LOT 251 8095 Dowlung Ln. if 15