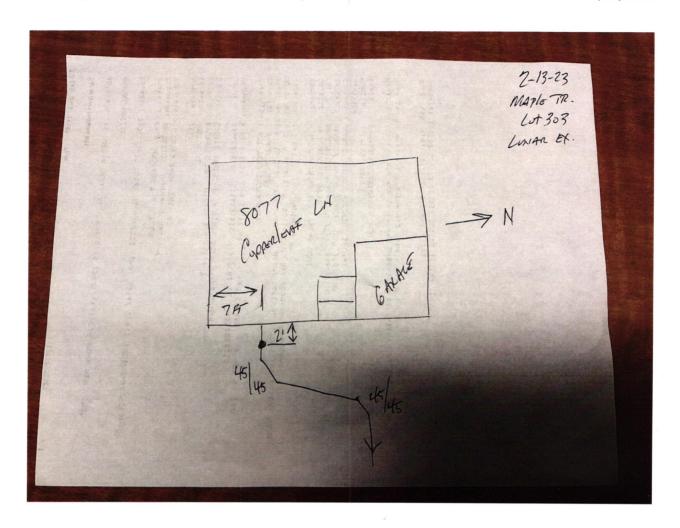

## Agreement for Sanitary Sewer Service

| This Agreement made and entered into this Agreement made and entered into this Arbor Homes  Regional Waste District ("District") and Arbor Homes                                                                                                                                                                                                                                                                                                       | ( Applicant ricgarding the                                                               |
|--------------------------------------------------------------------------------------------------------------------------------------------------------------------------------------------------------------------------------------------------------------------------------------------------------------------------------------------------------------------------------------------------------------------------------------------------------|------------------------------------------------------------------------------------------|
| provision of sanitary sewer service, and the assignment of capacity in and connection to, the District's facilities for the premises located atMaple Trails Lot 303                                                                                                                                                                                                                                                                                    |                                                                                          |
| Street Address: 800 Copper Co.                                                                                                                                                                                                                                                                                                                                                                                                                         | of Un, Pendleton                                                                         |
| <b>Now therefore,</b> the parties, in consideration of the mutual promises set out in this Agreement, the receipt and sufficiency of which is hereby acknowledged, agree as follows:                                                                                                                                                                                                                                                                   |                                                                                          |
| <ol> <li>The Applicant agrees that all workmanship and materials shall conform to all District ordinances<br/>and the District's construction standards. District must accept and approve all work and materials<br/>before backfilling and final connection is made to the sewer mains. Any violation of this<br/>provision will cause all lines and appurtenances in violation to be removed and replaced at the<br/>Applicant's expense.</li> </ol> |                                                                                          |
| <ol> <li>The District shall have the right to enter upon the Appl inspect, repair, or replace any equipment used in conne has an impact on said service.</li> </ol>                                                                                                                                                                                                                                                                                    | cicant's premises at all reasonable times to ection with the District's service or which |
| 3. The Applicant shall be responsible for all monthly user rates, capacity charges, and tap fees. The failure to pay any rate charge or fee may result in a lien against the property and/or the termination of service to the property, the cost of which will be borne by Applicant, including, but not limited to, all attorney's fees and collection costs.                                                                                        |                                                                                          |
| <ul> <li>4. The District shall not be responsible for any damages as a result of any failure to supply service unless said damages are due to default, neglect or culpability on the part of the District.</li> <li>5. If there is an available sanitary sewer within three hundred (300) feet of the property line, the</li> </ul>                                                                                                                    |                                                                                          |
| property owner shall be required to connect to the District's sanitary sewer system.  6. The Applicant and District agree that the provision of sanitary sewer service touches and                                                                                                                                                                                                                                                                     |                                                                                          |
| concerns the property and the terms of this Agreement<br>heirs, executors, administrators, personal representative<br>designees, and transferees.                                                                                                                                                                                                                                                                                                      | bind the District and Applicant and their                                                |
| The parties hereto have read and fully understand the above provisions and agree to comply with said provisions.                                                                                                                                                                                                                                                                                                                                       |                                                                                          |
| FALL CREEK REGIONAL WASTE DISTRICT                                                                                                                                                                                                                                                                                                                                                                                                                     | APPLICANT                                                                                |
| Signature                                                                                                                                                                                                                                                                                                                                                                                                                                              | Signature                                                                                |
| STATE OF INDIANA ) ) SS: COUNTY OF MADISON )                                                                                                                                                                                                                                                                                                                                                                                                           |                                                                                          |
| SUBSCRIBED and sworn to before me this day of                                                                                                                                                                                                                                                                                                                                                                                                          | , 20                                                                                     |
| My Commission Expires: Signature                                                                                                                                                                                                                                                                                                                                                                                                                       |                                                                                          |
| Printed                                                                                                                                                                                                                                                                                                                                                                                                                                                |                                                                                          |
| Notary Public Resident of County                                                                                                                                                                                                                                                                                                                                                                                                                       |                                                                                          |
| ****************                                                                                                                                                                                                                                                                                                                                                                                                                                       |                                                                                          |
| Inspector Date Inspected 2-13-23 Approved_ Reason for Rejecton_                                                                                                                                                                                                                                                                                                                                                                                        |                                                                                          |
| Notes: / If Approved Approved                                                                                                                                                                                                                                                                                                                                                                                                                          | Rejected                                                                                 |
| Size Pipe Type Pipe WC 35                                                                                                                                                                                                                                                                                                                                                                                                                              |                                                                                          |
| Basement Yes No                                                                                                                                                                                                                                                                                                                                                                                                                                        | North                                                                                    |
| Sump Pump <u>Yes No</u> Downspout to Ground <u>Yes No</u>                                                                                                                                                                                                                                                                                                                                                                                              | LU                                                                                       |
| Septic Tank Purped & Filled, Yes No                                                                                                                                                                                                                                                                                                                                                                                                                    |                                                                                          |
| Contractor Contractor Conditions                                                                                                                                                                                                                                                                                                                                                                                                                       | Drawing                                                                                  |
| Existing Home New Construction                                                                                                                                                                                                                                                                                                                                                                                                                         | L 0                                                                                      |
| New Construction                                                                                                                                                                                                                                                                                                                                                                                                                                       | . 1                                                                                      |
|                                                                                                                                                                                                                                                                                                                                                                                                                                                        | a Pictures                                                                               |
|                                                                                                                                                                                                                                                                                                                                                                                                                                                        | - 112-6                                                                                  |