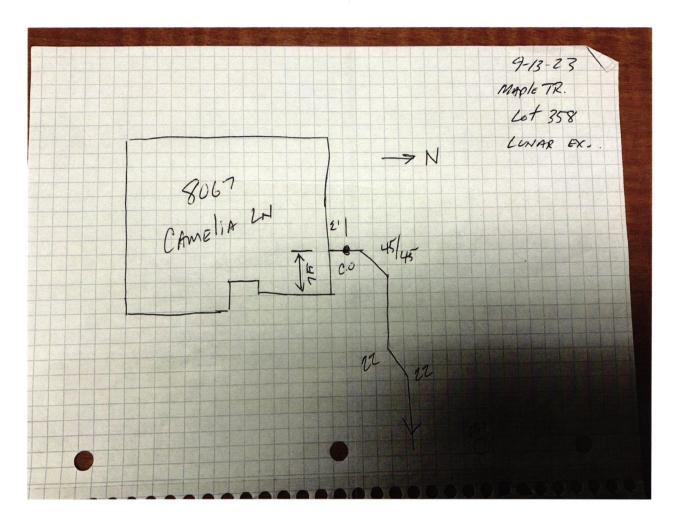

The parties hereto have read and fully understand the above provisions and agree to comply with said provisions.

| FALL CREEK REGIONAL WASTE DISTRICT                               |                             | APPLICANT                              |
|------------------------------------------------------------------|-----------------------------|----------------------------------------|
| Signature                                                        |                             | Signature                              |
| STATE OF INDIANA )                                               |                             |                                        |
| ) SS:<br>COUNTY OF MADISON )                                     |                             |                                        |
| SUBSCRIBED and sworn to before me this                           | day of                      | , 20                                   |
| My Commission Expires:                                           | Signature                   |                                        |
|                                                                  | Printed                     |                                        |
|                                                                  |                             | ary Public<br>ident of County          |
| Inspector Dep Date Inspected 9.13-24<br>Reason for Rejecton      | ***************<br>Approved | ************************************** |
| Date Reinspected                                                 | Approved                    | Paiastad                               |
| Notes: 6 <sup>10</sup> Type Pipe 792.35                          |                             |                                        |
| Basement <u>Yes No</u><br>Sump Pump <u>Yes No</u>                |                             | North                                  |
| Downspout to Ground Yes No                                       |                             |                                        |
| Septic Tank Pumped & Filled <u>Yes No</u><br>Contractor UNAR EX. |                             | Drawing                                |
| Special Conditions                                               |                             |                                        |
| Existing Home<br>New Construction                                |                             | +                                      |
|                                                                  | į.                          | 1 picture<br>attached                  |

#8166

Camellio LA 8067 Camelia LN

Maple Trails Lot 358

Donnie Moore 9/13/2023

Camellia LA 8067 Camelia LN

Maple Trails Lot 358

Donnie Moore 9/13/2023