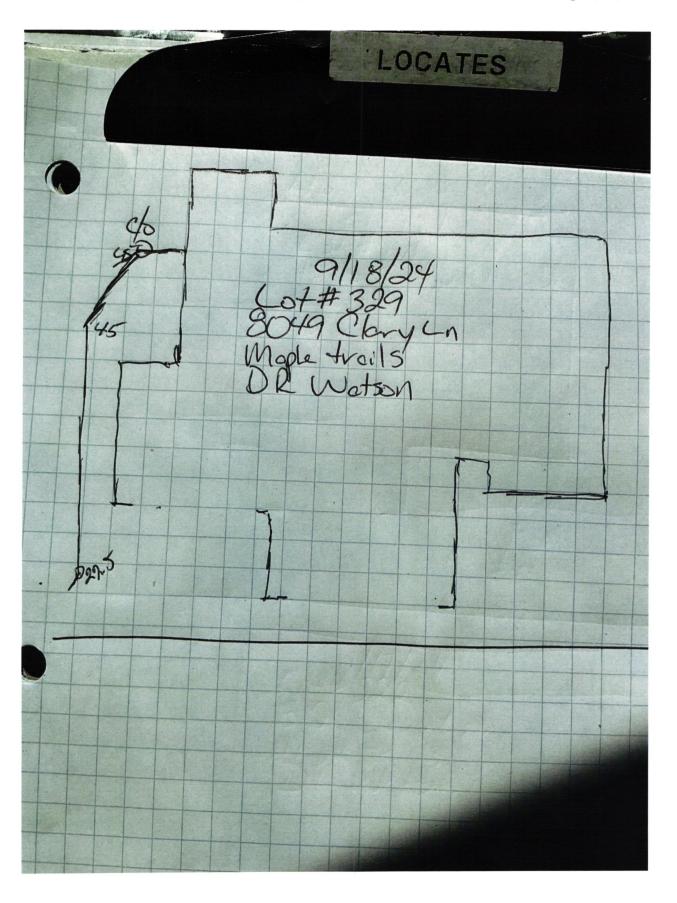

## **Agreement for Sanitary Sewer Service**

This Agreement made and entered into this <u>18</u> day of November , 20 21, between Fall Creek Regional Waste District ("District") and Arbor Homes ("Applicant") regarding the provision of sanitary sewer service, and the assignment of capacity in and connection to, the District's facilities for the premises located at \_\_\_\_\_Maple Trails Lot 329

| Street Address: | 8049 C | Pary Le |  |
|-----------------|--------|---------|--|
|                 |        | ()      |  |

Now therefore, the parties, in consideration of the mutual promises set out in this Agreement, the receipt and sufficiency of which is hereby acknowledged, agree as follows:

The parties hereto have read and fully understand the above provisions and agree to comply with said provisions. ) 0

| FALL CREEK REGIONAL WASTE DISTRICT                          |           | APPLICANT                     |
|-------------------------------------------------------------|-----------|-------------------------------|
| Signature                                                   |           | Signature                     |
| STATE OF INDIANA )                                          |           |                               |
| ) SS:<br>COUNTY OF MADISON )                                |           |                               |
| SUBSCRIBED and sworn to before me this _                    | day of    | , 20                          |
| My Commission Expires:                                      | Signature |                               |
|                                                             | Printed   |                               |
| *******                                                     |           | ary Public<br>ident of County |
| Inspector dan Date Inspected 9/18/24<br>Reason for Rejecton | Approved  | Rejected                      |
| Date Reinspected                                            | Approved  | Rejected                      |
| Notes:<br>Size Pipe Type Pipe                               | Г         |                               |
| Basement <u>Yes (No</u><br>Sump Pump <u>Yes (No</u> )       |           | North                         |
| Downspout to Ground                                         |           |                               |
| Septic Tank Pumped & Filled Yes (1)<br>Contractor DRW (50)  |           |                               |
| Special Conditions                                          |           | snawing                       |
| Existing Home<br>New Construction                           |           | 2 Pictures                    |
|                                                             |           |                               |
|                                                             |           | 2 Pictures                    |
|                                                             |           | attached                      |
|                                                             |           |                               |