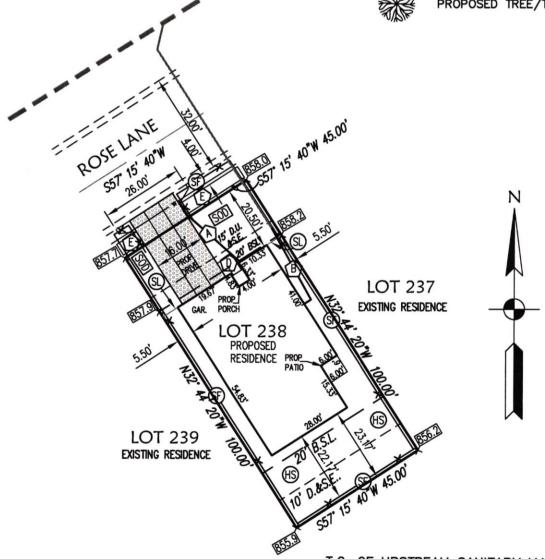

CLIENT: PAUL SHOOPMAN HOMEBUILDING GROUP

PROPERTY ADDRESS: 7817 ROSE LANE, INGALLS, IN PARCEL NUMBER: 48-16-02-300-260.000-015

LEGAL DESCRIPTION

Lot number 238 in Prairie Hollow Section 3 as per plat thereof recorded as instrument 2006-008060 in the Office of the Recorder of Madison County, Indiana.

PAD ELEVATION:

858.2

FINISHED FLOOR ELEVATIONS

FINISH FLOOR GRADE: 859.03 **GARAGE:** 858.78

MINIMUM EXTERIOR GRADE:

858.4

ALL LOTS IN THIS SUBDIVISION HAVE ACCESS TO PUBLIC WATER AND SANITARY SEWERS.

This Plot Plan is for the purpose of obtaining permits to construct the building. **DO NOT** use for locating property boundaries or fence construction.

BUILDER/CONTRACTOR TO VERIFY DIMENSIÓNS & LOCATION OF PROPOSED RESIDENCE PRIOR TO CONSTRUCTION

TYPE OF CONSTRUCTION: SLAB LOT AREA: 4,500 S.F.

## LEGEND

× 000.0 PROPOSED SPOT ELEVATION

0 TEMPORARY BENCHMARK

× SF × SILT FENCE

CURB INLET PROTECTION

DROP INLET PROTECTION

TEMPORARY CONSTRUCTION ENTRANCE 0000000

SOD

(SL) SOD LINE

(HS) HYDRO SEEDING

(A) PROPOSED WATER SERVICE

➅ PROPOSED SANITARY SEWER LATERAL

(°) SUMP PUMP DISCHARGE

예 PROPOSED 3' HOUSE WALK

(Ē) PROPOSED 4' WALK

(F) PROPOSED 5' WALK

(G) PROPOSED 6' WALK

X FIRE HYDRANT

-w-EXISTING WATER MAIN

(WM) EXISTING WATER METER

EXISTING SANITARY SEWER 200 100 200 100

EXISTING STORM SEWER

==0==

SCALE:

1"=30"

T.C. OF UPSTREAM SANITARY MANHOLE= 856.80 T.C. OF DOWNSTREAM SANITARY MANHOLE=857.40

**PROJECT** PRAIRIE HOLLOW SECTION 3 LOT 238

DRAWN BAK TITLE CHECKED PLOT PLAN

KENGINEERING & SURVEYING, INC.

70 EAST MAIN STREET GREENWOOD, IN 46143 PH: (317) 881-1337

REVISED DATE: 08/26/19 SHEET

of 1

7817 Rose LN Prairie Hollow Lot 238 Kyle Cravens 9/26/2019

PAUL SHOOPMAN HOME BUILDING GROUP, INC.

11731 COLD CREEK COURT ZIONSVILLE, IN 46077 PH. 317-733-9810

PAY: Fall Creek Regional Waste District