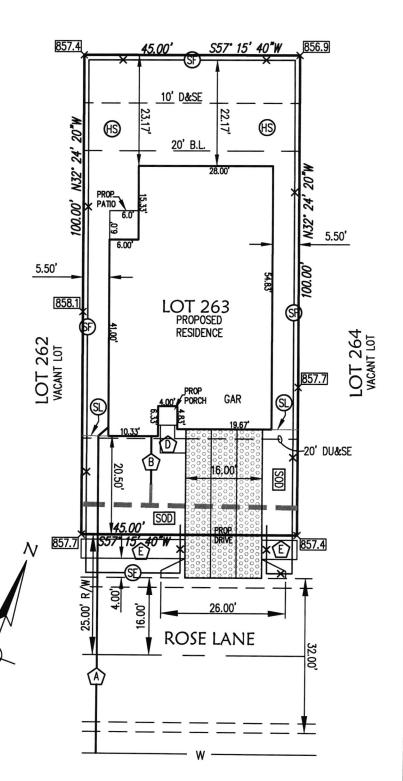

## LEGAL DESCRIPTION

Lot number 263 in Prairie Hollow Section 3 as per plat thereof recorded as instrument 2006-008060 in the Office of the Recorder of Madison County, Indiana.

PAD ELEVATION:

858.10

FINISHED FLOOR ELEVATIONS

FINISH FLOOR GRADE:

858.93

GARAGE:

858.68

**MINIMUM EXTERIOR GRADE:** 

858.30

ALL LOTS IN THIS SUBDIVISION HAVE ACCESS TO PUBLIC WATER AND SANITARY SEWERS.

This Plot Plan is for the purpose of obtaining permits to construct the building. **DO NOT** use for locating property boundaries or fence construction.

BUILDER/CONTRACTOR TO VERIFY
DIMENSIONS & LOCATION OF PROPOSED
RESIDENCE PRIOR TO CONSTRUCTION

## **LEGEND**

000.0 PROPOSED SPOT ELEVATION

◆ TEMPORARY BENCHMARK

→ SF → SILT FENCE

CURB INLET PROTECTION

DROP INLET PROTECTION

TEMPORARY CONSTRUCTION ENTRANCE

SOD SOD

(SL) SOD LINE

(HS) HYDRO SEEDING

PROPOSED WATER SERVICE

B PROPOSED SANITARY SEWER LATERAL

© SUMP PUMP DISCHARGE

(D) PROPOSED 3' HOUSE WALK

(E) PROPOSED 4' WALK

F PROPOSED 5' WALK

© PROPOSED 6' WALK

FIRE HYDRANT

-W- EXISTING WATER MAIN

EXISTING WATER METER

EXISTING SANITARY SEWER

==O== EXISTING STORM SEWER

PROPOSED TREE/TREES

T.C. OF UPSTREAM SANITARY MANHOLE= 856.80 T.C. OF DOWNSTREAM SANITARY MANHOLE= 857.40

PROJECT

LOT 263 PRAIRIE HOLLOW 3 SUBDIVISION

TITLE PLOT PLAN

SCALE: 1"=20' DRAWN BAK

CHECKED

ENGINEERING & SURVEYING, INC.

70 EAST MAIN STREET GREENWOOD, IN 46143 PH: (317) 881-1337

 $\mathbf{1}_{_{\mathsf{OF}}}$ 