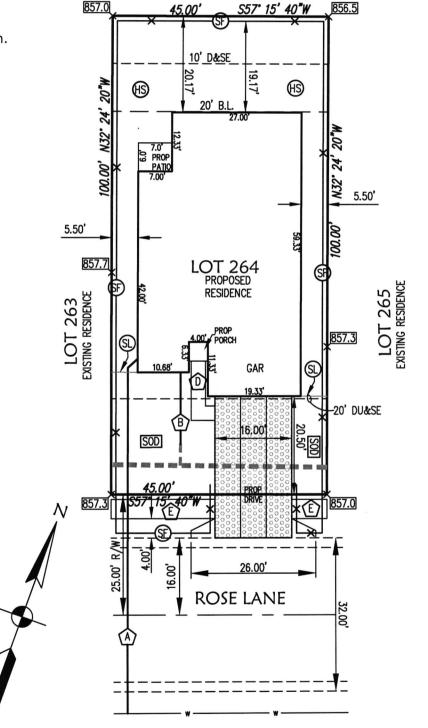

NOTATI E AL PELLONON

NOTATI EULIO-STATE UP ENUMAN

MACCAULI COULT EN 23, 2027

CLIENT: PAUL SHOOPMAN HOMEBUILDING GROUP

PROPERTY ADDRESS: 7798 ROSE LANE, INGALLS, INDIANA

TYPE OF CONSTRUCTION: SLAB LOT AREA: 4,500 S.F.

### LEGAL DESCRIPTION

Lot number 264 in Prairie Hollow Section 3 as per plat thereof recorded as instrument 2006-008060 in the Office of the Recorder of Madison County, Indiana.

PAD ELEVATION:

857.70

FINISHED FLOOR ELEVATIONS

FINISH FLOOR GRADE: GARAGE:

858.53

85

858.28

MINIMUM EXTERIOR GRADE:

857.90

ALL LOTS IN THIS SUBDIVISION HAVE ACCESS TO PUBLIC WATER AND SANITARY SEWERS.

This Plot Plan is for the purpose of obtaining permits to construct the building. **DO NOT** use for locating property boundaries or fence construction.

BUILDER/CONTRACTOR TO VERIFY
DIMENSIONS & LOCATION OF PROPOSED
RESIDENCE PRIOR TO CONSTRUCTION

#### LEGEND

000.0 PROPOSED SPOT ELEVATION

◆ TEMPORARY BENCHMARK

× SF × SILT FENCE

CURB INLET PROTECTION

DROP INLET PROTECTION

TEMPORARY CONSTRUCTION ENTRANCE

SOD SOD

SD SOD LINE

(HS) HYDRO SEEDING

A PROPOSED WATER SERVICE

B PROPOSED SANITARY SEWER LATERAL

SUMP PUMP DISCHARGE

(D) PROPOSED 3' HOUSE WALK

PROPOSED 4' WALK

PROPOSED 5' WALK

© PROPOSED 6' WALK

FIRE HYDRANT

-W- EXISTING WATER MAIN

EXISTING WATER METER

EXISTING SANITARY SEWER

==C== EXISTING STORM SEWER

PROPOSED TREE/TREES

T.C. OF UPSTREAM SANITARY MANHOLE= 856.80 T.C. OF DOWNSTREAM SANITARY MANHOLE= 857.40

PROJECT

LOT 264 PRAIRIE HOLLOW 3 SUBDIVISION

1"=20'
DRAWN
BAK
CHECKED

SCALE:

ENGINEERING & SURVEYING, INC.

PH: (317) 881-1337

REVISED DATE: 07/23/19
SHEET

OF 1