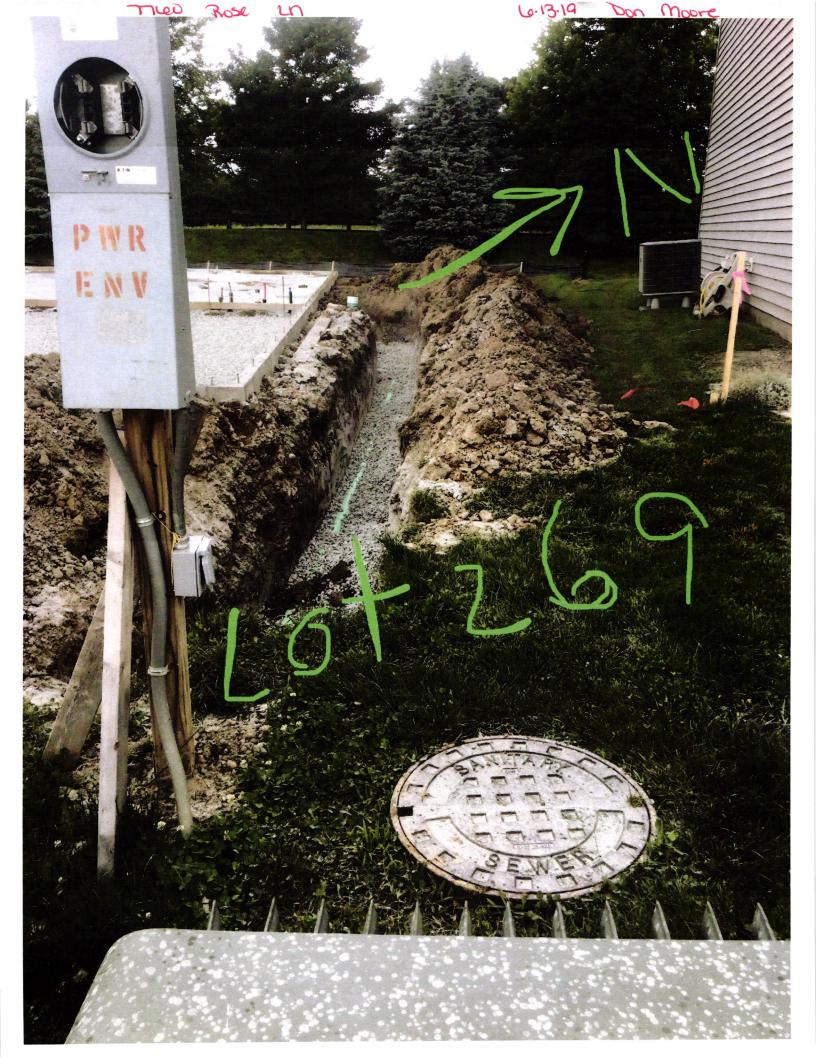

## Agreement for Sanitary Sewer Service

| This Agreement made and entered into this 21 day of Negional Waste District ("District") and PAVL SHOOPM provision of sanitary sewer service, and the assignment of capacifacilities for the premises located at PRAIRIE HOLL                                                                                                                                                                                                                                                                                                                                                                                                                                                                                                                                                                                                                                                                                                                                                                                                                                                                                                                                                                                                                                                                                                                                                                                                                                                                                                                                                                                                                                                                                  | ("Applicant") regarding the ity in and connection to, the District's DW, LOT 269, SEC. 3. |
|----------------------------------------------------------------------------------------------------------------------------------------------------------------------------------------------------------------------------------------------------------------------------------------------------------------------------------------------------------------------------------------------------------------------------------------------------------------------------------------------------------------------------------------------------------------------------------------------------------------------------------------------------------------------------------------------------------------------------------------------------------------------------------------------------------------------------------------------------------------------------------------------------------------------------------------------------------------------------------------------------------------------------------------------------------------------------------------------------------------------------------------------------------------------------------------------------------------------------------------------------------------------------------------------------------------------------------------------------------------------------------------------------------------------------------------------------------------------------------------------------------------------------------------------------------------------------------------------------------------------------------------------------------------------------------------------------------------|-------------------------------------------------------------------------------------------|
| Street Address: 7760 ROSE LANE, INGA                                                                                                                                                                                                                                                                                                                                                                                                                                                                                                                                                                                                                                                                                                                                                                                                                                                                                                                                                                                                                                                                                                                                                                                                                                                                                                                                                                                                                                                                                                                                                                                                                                                                           | LL 3                                                                                      |
| <b>Now therefore,</b> the parties, in consideration of the mutual promises set out in this Agreement, the receipt and sufficiency of which is hereby acknowledged, agree as follows:                                                                                                                                                                                                                                                                                                                                                                                                                                                                                                                                                                                                                                                                                                                                                                                                                                                                                                                                                                                                                                                                                                                                                                                                                                                                                                                                                                                                                                                                                                                           |                                                                                           |
| <ol> <li>The Applicant agrees that all workmanship and materials shall conform to all District ordinances and the District's construction standards. District must accept and approve all work and materials before backfilling and final connection is made to the sewer mains. Any violation of this provision will cause all lines and appurtenances in violation to be removed and replaced at the Applicant's expense.</li> <li>The District shall have the right to enter upon the Applicant's premises at all reasonable times to inspect, repair, or replace any equipment used in connection with the District's service or which has an impact on said service.</li> <li>The Applicant shall be responsible for all monthly user rates, capacity charges, and tap fees. The failure to pay any rate charge or fee may result in a lien against the property and/or the termination of service to the property, the cost of which will be borne by Applicant, including, but not limited to, all attorney's fees and collection costs.</li> <li>The District shall not be responsible for any damages as a result of any failure to supply service unless said damages are due to default, neglect or culpability on the part of the District.</li> <li>If there is an available sanitary sewer within three hundred (300) feet of the property line, the property owner shall be required to connect to the District's sanitary sewer service touches and concerns the property and the terms of this Agreement bind the District and Applicant and their heirs, executors, administrators, personal representatives, successors, agents, attorneys, assigns, designees, and transferees.</li> </ol> |                                                                                           |
| The parties hereto have read and fully understand the above provisions and agree to comply with said provisions.                                                                                                                                                                                                                                                                                                                                                                                                                                                                                                                                                                                                                                                                                                                                                                                                                                                                                                                                                                                                                                                                                                                                                                                                                                                                                                                                                                                                                                                                                                                                                                                               |                                                                                           |
| FALL CREEK REGIONAL WASTE DISTRICT  Mulica f. Muliculus  Signature                                                                                                                                                                                                                                                                                                                                                                                                                                                                                                                                                                                                                                                                                                                                                                                                                                                                                                                                                                                                                                                                                                                                                                                                                                                                                                                                                                                                                                                                                                                                                                                                                                             | APPLICANT Valary Signature                                                                |
| STATE OF INDIANA )                                                                                                                                                                                                                                                                                                                                                                                                                                                                                                                                                                                                                                                                                                                                                                                                                                                                                                                                                                                                                                                                                                                                                                                                                                                                                                                                                                                                                                                                                                                                                                                                                                                                                             |                                                                                           |
| ) SS:<br>COUNTY OF MADISON )                                                                                                                                                                                                                                                                                                                                                                                                                                                                                                                                                                                                                                                                                                                                                                                                                                                                                                                                                                                                                                                                                                                                                                                                                                                                                                                                                                                                                                                                                                                                                                                                                                                                                   |                                                                                           |
| SUBSCRIBED and sworn to before me this $21^{\frac{St}{2}}$ day of $MAY$ , $2019$                                                                                                                                                                                                                                                                                                                                                                                                                                                                                                                                                                                                                                                                                                                                                                                                                                                                                                                                                                                                                                                                                                                                                                                                                                                                                                                                                                                                                                                                                                                                                                                                                               |                                                                                           |
| My Commission Expires:  OFFICIAL SEAL REBECCA A. McCLINTICK NOTARY PUBLIC-STATE OF INDIANA MADISON COUNTY MY COMM. EXPIRES MAY 18, 2024  **********************************                                                                                                                                                                                                                                                                                                                                                                                                                                                                                                                                                                                                                                                                                                                                                                                                                                                                                                                                                                                                                                                                                                                                                                                                                                                                                                                                                                                                                                                                                                                                    |                                                                                           |
|                                                                                                                                                                                                                                                                                                                                                                                                                                                                                                                                                                                                                                                                                                                                                                                                                                                                                                                                                                                                                                                                                                                                                                                                                                                                                                                                                                                                                                                                                                                                                                                                                                                                                                                |                                                                                           |
| Inspector Dow Date Inspected 6-13-19 Approved Reason for Rejecton                                                                                                                                                                                                                                                                                                                                                                                                                                                                                                                                                                                                                                                                                                                                                                                                                                                                                                                                                                                                                                                                                                                                                                                                                                                                                                                                                                                                                                                                                                                                                                                                                                              | Rejected                                                                                  |
| Date Reinspected Approved                                                                                                                                                                                                                                                                                                                                                                                                                                                                                                                                                                                                                                                                                                                                                                                                                                                                                                                                                                                                                                                                                                                                                                                                                                                                                                                                                                                                                                                                                                                                                                                                                                                                                      | Rejected                                                                                  |
| Notes: 61 Type Pipe Puc 35                                                                                                                                                                                                                                                                                                                                                                                                                                                                                                                                                                                                                                                                                                                                                                                                                                                                                                                                                                                                                                                                                                                                                                                                                                                                                                                                                                                                                                                                                                                                                                                                                                                                                     |                                                                                           |
| Basement Yes No Sump Pump Yes No Downspout to Ground Yes No Septic Tank Pumped & Filled Yes No Contractor                                                                                                                                                                                                                                                                                                                                                                                                                                                                                                                                                                                                                                                                                                                                                                                                                                                                                                                                                                                                                                                                                                                                                                                                                                                                                                                                                                                                                                                                                                                                                                                                      | North                                                                                     |
| Special Conditions  Existing Home  New Construction                                                                                                                                                                                                                                                                                                                                                                                                                                                                                                                                                                                                                                                                                                                                                                                                                                                                                                                                                                                                                                                                                                                                                                                                                                                                                                                                                                                                                                                                                                                                                                                                                                                            | 2 Pictures                                                                                |
| THE W CONSTRUCTION                                                                                                                                                                                                                                                                                                                                                                                                                                                                                                                                                                                                                                                                                                                                                                                                                                                                                                                                                                                                                                                                                                                                                                                                                                                                                                                                                                                                                                                                                                                                                                                                                                                                                             | atlached                                                                                  |

POTIONAL SEAL.

WID ALL TO SEAL OF SUBLINAMA

MY COVER CALLED SEAT 18, 2004

CLIENT: PAUL SHOOPMAN HOMEBUILDING GROUP TYPE OF CONSTRUCTION: SLAB LOT AREA: 5,102 S.F. PROPERTY ADDRESS: 7760 ROSE LANE, INGALLS, INDIANA **LEGEND** LEGAL DESCRIPTION × 000.0 PROPOSED SPOT ELEVATION Lot number 269 in Prairie Hollow Section 3 as per plat thereof recorded as instrument 2006-008060 in the Office of • TEMPORARY BENCHMARK the Recorder of Madison County, Indiana. × SF × SILT FENCE **CURB INLET PROTECTION** PAD ELEVATION: 858.50  $\oplus$ DROP INLET PROTECTION FINISHED FLOOR ELEVATIONS TEMPORARY CONSTRUCTION ENTRANCE FINISH FLOOR GRADE: 859.53 SOD SOD **GARAGE:** 859.28 (SL) SOD LINE MINIMUM EXTERIOR GRADE: 858.90 (HS) HYDRO SEEDING (A) PROPOSED WATER SERVICE ALL LOTS IN THIS SUBDIVISION HAVE ACCESS TO PUBLIC WATER AND SANITARY SEWERS. (B) PROPOSED SANITARY SEWER LATERAL (C) SUMP PUMP DISCHARGE This Plot Plan is for the purpose of obtaining permits to construct the building. **DO NOT** use for locating (P) PROPOSED 3' HOUSE WALK PROPOSED 4' WALK property boundaries or fence construction. (F) PROPOSED 5' WALK BUILDER/CONTRACTOR TO VERIFY PROPOSED 6' WALK DIMENSIONS & LOCATION OF PROPOSED FIRE HYDRANT STM MH #160 X RESIDENCE PRIOR TO CONSTRUCTION TC = 856.60-w-EXISTING WATER MAIN (WW) EXISTING WATER METER 10' D&SE **EXISTING SANITARY SEWER** HS) EXISTING STORM SEWER 20' B. PROPOSED TREE/TREES **LOT 270** EXISTING RESIDENCE **LOT 269 PROPOSED** RESIDENCE **LOT 268** VACANT LOT 858.5 PORCH SAN MH #30 858.3 TC = 85%.70PROPINSED 858.3 T.C. OF UPSTREAM SANITARY MANHOLE= 857.40 T.C. OF DOWNSTREAM SANITARY MANHOLE= 858.70 KENGINEERING & DATE: SCALE: **PROJECT** 1"=20' 05/09/19 LOT 269 PRAIRIE HOLLOW 3 SUBDIVISION SURVEYING, INC. SHEET DRAWN **BAK** 70 EAST MAIN STREET GREENWOOD, IN 46143 TITLE CHECKED PH: (317) 881-1337 PLOT PLAN OF