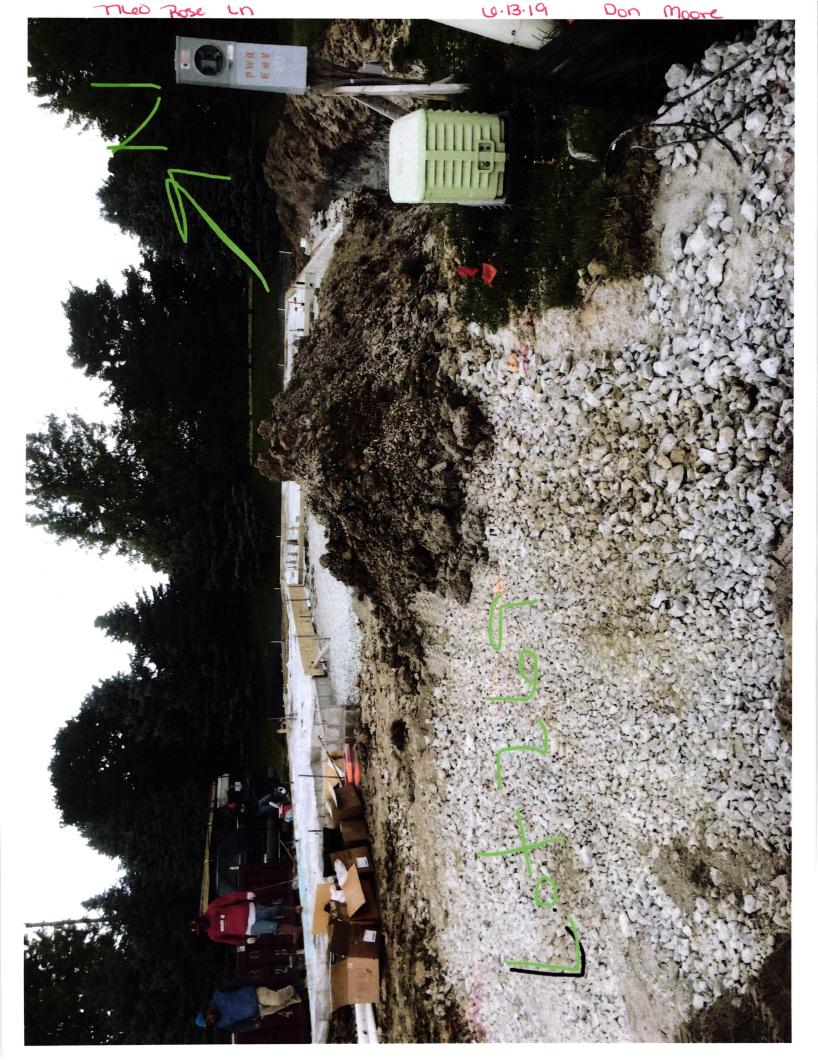

## Agreement for Sanitary Sewer Service

| This Agreement made and entered into this 21 day of Negional Waste District ("District") and PAVL SHOOPM provision of sanitary sewer service, and the assignment of capacifacilities for the premises located at PRAIRIE HOLL                                                                                                                                                                                                                                                                                                                                                                                                                                                                                                                                                                                                                                                                                                                                                                                                                                                                                                                                                                                                                                                                                                                                                                                                                                                                                                                                                                                                                                                                                  | ("Applicant") regarding the ity in and connection to, the District's DW, LOT 269, SEC. 3. |
|----------------------------------------------------------------------------------------------------------------------------------------------------------------------------------------------------------------------------------------------------------------------------------------------------------------------------------------------------------------------------------------------------------------------------------------------------------------------------------------------------------------------------------------------------------------------------------------------------------------------------------------------------------------------------------------------------------------------------------------------------------------------------------------------------------------------------------------------------------------------------------------------------------------------------------------------------------------------------------------------------------------------------------------------------------------------------------------------------------------------------------------------------------------------------------------------------------------------------------------------------------------------------------------------------------------------------------------------------------------------------------------------------------------------------------------------------------------------------------------------------------------------------------------------------------------------------------------------------------------------------------------------------------------------------------------------------------------|-------------------------------------------------------------------------------------------|
| Street Address: 7760 ROSE LANE, INGA                                                                                                                                                                                                                                                                                                                                                                                                                                                                                                                                                                                                                                                                                                                                                                                                                                                                                                                                                                                                                                                                                                                                                                                                                                                                                                                                                                                                                                                                                                                                                                                                                                                                           | LL 3                                                                                      |
| <b>Now therefore,</b> the parties, in consideration of the mutual promises set out in this Agreement, the receipt and sufficiency of which is hereby acknowledged, agree as follows:                                                                                                                                                                                                                                                                                                                                                                                                                                                                                                                                                                                                                                                                                                                                                                                                                                                                                                                                                                                                                                                                                                                                                                                                                                                                                                                                                                                                                                                                                                                           |                                                                                           |
| <ol> <li>The Applicant agrees that all workmanship and materials shall conform to all District ordinances and the District's construction standards. District must accept and approve all work and materials before backfilling and final connection is made to the sewer mains. Any violation of this provision will cause all lines and appurtenances in violation to be removed and replaced at the Applicant's expense.</li> <li>The District shall have the right to enter upon the Applicant's premises at all reasonable times to inspect, repair, or replace any equipment used in connection with the District's service or which has an impact on said service.</li> <li>The Applicant shall be responsible for all monthly user rates, capacity charges, and tap fees. The failure to pay any rate charge or fee may result in a lien against the property and/or the termination of service to the property, the cost of which will be borne by Applicant, including, but not limited to, all attorney's fees and collection costs.</li> <li>The District shall not be responsible for any damages as a result of any failure to supply service unless said damages are due to default, neglect or culpability on the part of the District.</li> <li>If there is an available sanitary sewer within three hundred (300) feet of the property line, the property owner shall be required to connect to the District's sanitary sewer service touches and concerns the property and the terms of this Agreement bind the District and Applicant and their heirs, executors, administrators, personal representatives, successors, agents, attorneys, assigns, designees, and transferees.</li> </ol> |                                                                                           |
| The parties hereto have read and fully understand the above provisions and agree to comply with said provisions.                                                                                                                                                                                                                                                                                                                                                                                                                                                                                                                                                                                                                                                                                                                                                                                                                                                                                                                                                                                                                                                                                                                                                                                                                                                                                                                                                                                                                                                                                                                                                                                               |                                                                                           |
| FALL CREEK REGIONAL WASTE DISTRICT  Mulica f. Muliculus  Signature                                                                                                                                                                                                                                                                                                                                                                                                                                                                                                                                                                                                                                                                                                                                                                                                                                                                                                                                                                                                                                                                                                                                                                                                                                                                                                                                                                                                                                                                                                                                                                                                                                             | APPLICANT Valary Signature                                                                |
| STATE OF INDIANA )                                                                                                                                                                                                                                                                                                                                                                                                                                                                                                                                                                                                                                                                                                                                                                                                                                                                                                                                                                                                                                                                                                                                                                                                                                                                                                                                                                                                                                                                                                                                                                                                                                                                                             |                                                                                           |
| ) SS:<br>COUNTY OF MADISON )                                                                                                                                                                                                                                                                                                                                                                                                                                                                                                                                                                                                                                                                                                                                                                                                                                                                                                                                                                                                                                                                                                                                                                                                                                                                                                                                                                                                                                                                                                                                                                                                                                                                                   |                                                                                           |
| SUBSCRIBED and sworn to before me this $21^{\frac{St}{2}}$ day of $MAY$ , $2019$                                                                                                                                                                                                                                                                                                                                                                                                                                                                                                                                                                                                                                                                                                                                                                                                                                                                                                                                                                                                                                                                                                                                                                                                                                                                                                                                                                                                                                                                                                                                                                                                                               |                                                                                           |
| My Commission Expires:  OFFICIAL SEAL REBECCA A. McCLINTICK NOTARY PUBLIC-STATE OF INDIANA MADISON COUNTY MY COMM. EXPIRES MAY 18, 2024  **********************************                                                                                                                                                                                                                                                                                                                                                                                                                                                                                                                                                                                                                                                                                                                                                                                                                                                                                                                                                                                                                                                                                                                                                                                                                                                                                                                                                                                                                                                                                                                                    |                                                                                           |
|                                                                                                                                                                                                                                                                                                                                                                                                                                                                                                                                                                                                                                                                                                                                                                                                                                                                                                                                                                                                                                                                                                                                                                                                                                                                                                                                                                                                                                                                                                                                                                                                                                                                                                                |                                                                                           |
| Inspector Dow Date Inspected 6-13-19 Approved Reason for Rejecton                                                                                                                                                                                                                                                                                                                                                                                                                                                                                                                                                                                                                                                                                                                                                                                                                                                                                                                                                                                                                                                                                                                                                                                                                                                                                                                                                                                                                                                                                                                                                                                                                                              | Rejected                                                                                  |
| Date Reinspected Approved                                                                                                                                                                                                                                                                                                                                                                                                                                                                                                                                                                                                                                                                                                                                                                                                                                                                                                                                                                                                                                                                                                                                                                                                                                                                                                                                                                                                                                                                                                                                                                                                                                                                                      | Rejected                                                                                  |
| Notes: 61 Type Pipe Puc 35                                                                                                                                                                                                                                                                                                                                                                                                                                                                                                                                                                                                                                                                                                                                                                                                                                                                                                                                                                                                                                                                                                                                                                                                                                                                                                                                                                                                                                                                                                                                                                                                                                                                                     |                                                                                           |
| Basement Yes No Sump Pump Yes No Downspout to Ground Yes No Septic Tank Pumped & Filled Yes No Contractor                                                                                                                                                                                                                                                                                                                                                                                                                                                                                                                                                                                                                                                                                                                                                                                                                                                                                                                                                                                                                                                                                                                                                                                                                                                                                                                                                                                                                                                                                                                                                                                                      | North                                                                                     |
| Special Conditions  Existing Home  New Construction                                                                                                                                                                                                                                                                                                                                                                                                                                                                                                                                                                                                                                                                                                                                                                                                                                                                                                                                                                                                                                                                                                                                                                                                                                                                                                                                                                                                                                                                                                                                                                                                                                                            | 2 Pictures                                                                                |
| THE W CONSTRUCTION                                                                                                                                                                                                                                                                                                                                                                                                                                                                                                                                                                                                                                                                                                                                                                                                                                                                                                                                                                                                                                                                                                                                                                                                                                                                                                                                                                                                                                                                                                                                                                                                                                                                                             | atlached                                                                                  |

POTIONAL SEAL.

WID ALL TO SEAL OF SUBLINAMA

MY COVER CALLED SEAT 18, 2004

CLIENT: PAUL SHOOPMAN HOMEBUILDING GROUP TYPE OF CONSTRUCTION: SLAB LOT AREA: 5,102 S.F. PROPERTY ADDRESS: 7760 ROSE LANE, INGALLS, INDIANA **LEGEND** LEGAL DESCRIPTION × 000.0 PROPOSED SPOT ELEVATION Lot number 269 in Prairie Hollow Section 3 as per plat thereof recorded as instrument 2006-008060 in the Office of • TEMPORARY BENCHMARK the Recorder of Madison County, Indiana. × SF × SILT FENCE **CURB INLET PROTECTION** PAD ELEVATION: 858.50  $\oplus$ DROP INLET PROTECTION FINISHED FLOOR ELEVATIONS TEMPORARY CONSTRUCTION ENTRANCE FINISH FLOOR GRADE: 859.53 SOD SOD **GARAGE:** 859.28 (SL) SOD LINE MINIMUM EXTERIOR GRADE: 858.90 (HS) HYDRO SEEDING (A) PROPOSED WATER SERVICE ALL LOTS IN THIS SUBDIVISION HAVE ACCESS TO PUBLIC WATER AND SANITARY SEWERS. (B) PROPOSED SANITARY SEWER LATERAL (C) SUMP PUMP DISCHARGE This Plot Plan is for the purpose of obtaining permits to construct the building. **DO NOT** use for locating (P) PROPOSED 3' HOUSE WALK PROPOSED 4' WALK property boundaries or fence construction. (F) PROPOSED 5' WALK BUILDER/CONTRACTOR TO VERIFY PROPOSED 6' WALK DIMENSIONS & LOCATION OF PROPOSED FIRE HYDRANT STM MH #160 X RESIDENCE PRIOR TO CONSTRUCTION TC = 856.60-w-EXISTING WATER MAIN (WW) EXISTING WATER METER 10' D&SE **EXISTING SANITARY SEWER** HS) EXISTING STORM SEWER 20' B. PROPOSED TREE/TREES **LOT 270** EXISTING RESIDENCE **LOT 269 PROPOSED** RESIDENCE **LOT 268** VACANT LOT 858.5 PORCH SAN MH #30 858.3 TC = 85%.70PROPINSED 858.3 T.C. OF UPSTREAM SANITARY MANHOLE= 857.40 T.C. OF DOWNSTREAM SANITARY MANHOLE= 858.70 KENGINEERING & DATE: SCALE: **PROJECT** 1"=20' 05/09/19 LOT 269 PRAIRIE HOLLOW 3 SUBDIVISION SURVEYING, INC. SHEET DRAWN **BAK** 70 EAST MAIN STREET GREENWOOD, IN 46143 TITLE CHECKED PH: (317) 881-1337 PLOT PLAN OF