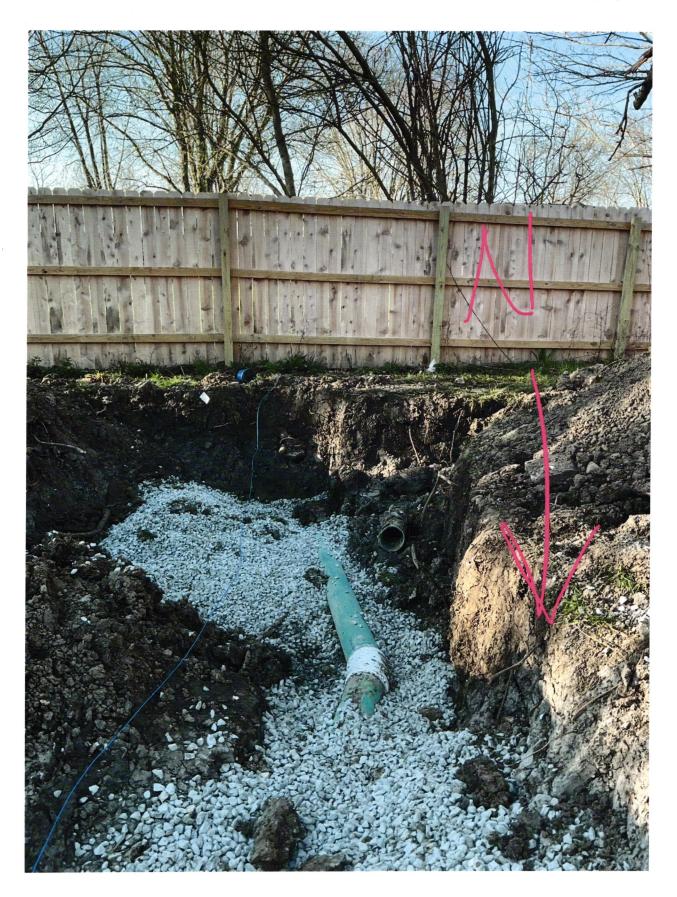

## FALL CREEK REGIONAL WASTE DISTRICT

Box 44, Pendleton, Indiana 46064

1-6061525 00

|                                                                                     | 1-1001000                               |
|-------------------------------------------------------------------------------------|-----------------------------------------|
| APPLICATION FOR SEW                                                                 | ER PERMIT Nº 000571                     |
| Permit No. Date                                                                     | 11-13-85                                |
| Permit Void 90 days from Date of Issuance                                           |                                         |
| Owner Name                                                                          | 4411-                                   |
| Property Address R 2 Box                                                            | 234 1315 11) Reportatore                |
| Lot # P.O.                                                                          | Box                                     |
| Town I destroy !!                                                                   | 7in code 46040                          |
| Property Address P 2 Boy  Lot # P.O.  Town Jortwille , IN  Phone 485-6197 Wate      | r Meter 6 2 4                           |
|                                                                                     | I Metel Sty.                            |
| Tap on Fee Paid                                                                     |                                         |
| sInspection fee paid                                                                |                                         |
| Application is hereby made for conn                                                 | ection to the Fall Creek Regional       |
| Waste District Sewer System for the abov                                            | e listed property - Permit Type:        |
| Residential , Commercial , Ind<br>Institutional . User Information                  | ustrial, or Governmental/               |
| institutional User information                                                      | •                                       |
| All workmanship and materials shall<br>District Ordinance as described in Ordin     |                                         |
| District Ordinance as described in Ordin<br>Acceptance and approval must be made by |                                         |
| authorized representative before backfil                                            | ling and final connection is made       |
| to the main sewer lines. Any violation cause all lines and appurtenances in vio     |                                         |
| at the owners expense.                                                              |                                         |
| The Fall Creek Pegional Wagte Digty                                                 | rict is responsible for the inspection, |
| approval of materials, and installation                                             |                                         |
| materials and installation and any liabi                                            |                                         |
| sole responsibility of the property owner                                           | r.                                      |
| I have read and fully understand th                                                 | ne above provisions and agree to        |
| comply by said provisions.                                                          |                                         |
| - y C Perry                                                                         |                                         |
| APPLICANT(S) SIG                                                                    | NATURE                                  |
| *************                                                                       | *********                               |
| INSPECTOR                                                                           | 10/4                                    |
| Date inspected Approved                                                             | Rejected                                |
| Reason for rejection                                                                |                                         |
|                                                                                     |                                         |
| Date reinspected Ap                                                                 | pproved Rejected                        |
| Notes:                                                                              | <b>A</b>                                |
| Size Pipe "                                                                         | North                                   |
| Type Pipe PVC                                                                       |                                         |
| Basement Yes No X                                                                   |                                         |
| Sump Pump Yes No                                                                    |                                         |
| Downspout to Ground Yes No                                                          | C.O.                                    |
| Septic Tank Pumped & filled Yes No                                                  |                                         |
| Contractor TASSMORE                                                                 |                                         |
| Special Conditions SHALLOW                                                          |                                         |
|                                                                                     |                                         |