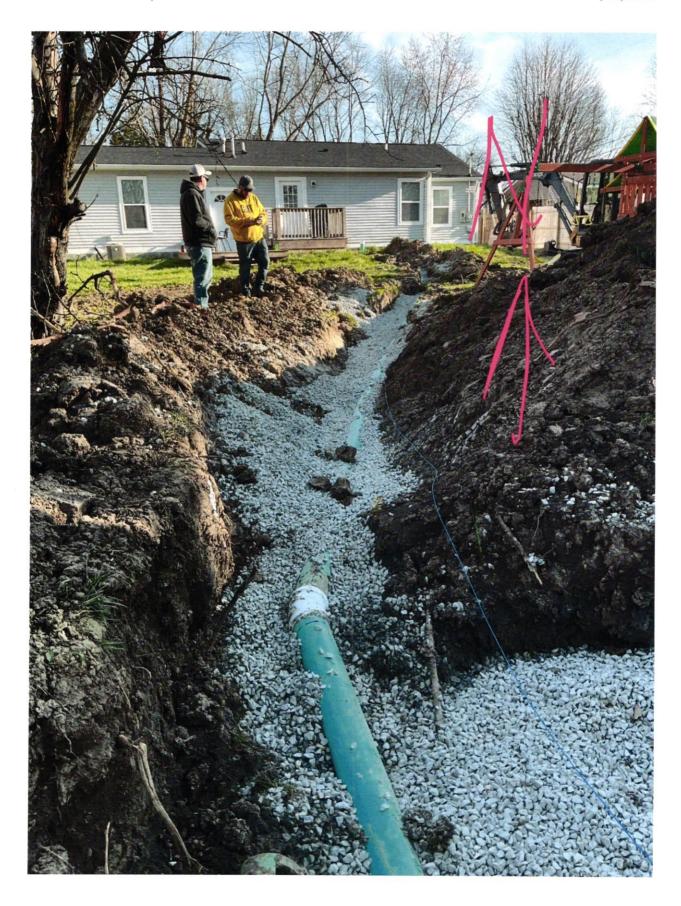

## FALL CREEK REGIONAL WASTE DISTRICT

Box 44, Pendleton, Indiana 46064

1-6061525 00

|                                                                                     | 1-1001000                               |
|-------------------------------------------------------------------------------------|-----------------------------------------|
| APPLICATION FOR SEW                                                                 | ER PERMIT Nº 000571                     |
| Permit No. Date                                                                     | 11-13-85                                |
| Permit Void 90 days from Date of Issuance                                           |                                         |
| Owner Name                                                                          | 4411-                                   |
| Property Address R 2 Box                                                            | 234 1315 11) Reportatore                |
| Lot # P.O.                                                                          | Box                                     |
| Town I destroy !!                                                                   | 7in code 46040                          |
| Property Address P 2 Boy  Lot # P.O.  Town Jortwille , IN  Phone 485-6197 Wate      | r Meter 6 2 4                           |
|                                                                                     | I Metel Sty.                            |
| Tap on Fee Paid                                                                     |                                         |
| sInspection fee paid                                                                |                                         |
| Application is hereby made for conn                                                 | ection to the Fall Creek Regional       |
| Waste District Sewer System for the abov                                            | e listed property - Permit Type:        |
| Residential , Commercial , Ind<br>Institutional . User Information                  | ustrial, or Governmental/               |
| institutional User information                                                      | •                                       |
| All workmanship and materials shall<br>District Ordinance as described in Ordin     |                                         |
| District Ordinance as described in Ordin<br>Acceptance and approval must be made by |                                         |
| authorized representative before backfil                                            | ling and final connection is made       |
| to the main sewer lines. Any violation cause all lines and appurtenances in vio     |                                         |
| at the owners expense.                                                              |                                         |
| The Fall Creek Pegional Wagte Digty                                                 | rict is responsible for the inspection, |
| approval of materials, and installation                                             |                                         |
| materials and installation and any liabi                                            |                                         |
| sole responsibility of the property owner                                           | r.                                      |
| I have read and fully understand th                                                 | ne above provisions and agree to        |
| comply by said provisions.                                                          |                                         |
| - y C Perry                                                                         |                                         |
| APPLICANT(S) SIG                                                                    | NATURE                                  |
| *************                                                                       | *********                               |
| INSPECTOR                                                                           | 10/4                                    |
| Date inspected Approved                                                             | Rejected                                |
| Reason for rejection                                                                |                                         |
|                                                                                     |                                         |
| Date reinspected Ap                                                                 | pproved Rejected                        |
| Notes:                                                                              | <b>A</b>                                |
| Size Pipe "                                                                         | North                                   |
| Type Pipe PVC                                                                       |                                         |
| Basement Yes No X                                                                   |                                         |
| Sump Pump Yes No                                                                    |                                         |
| Downspout to Ground Yes No                                                          | C.O.                                    |
| Septic Tank Pumped & filled Yes No                                                  |                                         |
| Contractor TASSMORE                                                                 |                                         |
| Special Conditions SHALLOW                                                          |                                         |
|                                                                                     |                                         |