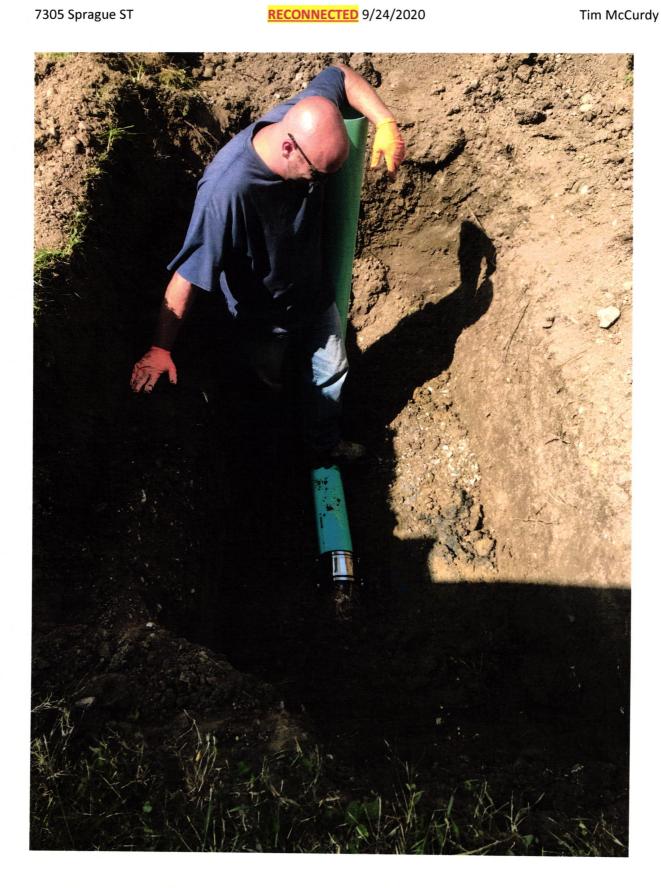

## FALL CREEK REGIONAL WASTE DISTRICT

Box 44, Pendleton, Indiana 46064

2-0020020.00

| APPLICATION FOR SEW                                                                                                                                                                                                                                                                                                                                                                                                                                                    | Nº 001413      |
|------------------------------------------------------------------------------------------------------------------------------------------------------------------------------------------------------------------------------------------------------------------------------------------------------------------------------------------------------------------------------------------------------------------------------------------------------------------------|----------------|
| Permit No. Date                                                                                                                                                                                                                                                                                                                                                                                                                                                        | March 17 1986  |
| Permit No Date Permit Void 90 days from Date of Issuand                                                                                                                                                                                                                                                                                                                                                                                                                |                |
| Owner Name Me Re C. I                                                                                                                                                                                                                                                                                                                                                                                                                                                  | nita Ren       |
| Property Address 7305 Spranul St                                                                                                                                                                                                                                                                                                                                                                                                                                       |                |
| Lot #P.O.                                                                                                                                                                                                                                                                                                                                                                                                                                                              | вох            |
| TOWN anderson, IN                                                                                                                                                                                                                                                                                                                                                                                                                                                      | zip Code 460/3 |
|                                                                                                                                                                                                                                                                                                                                                                                                                                                                        | er Meter       |
| \$ 150.00 Tap on Fee Paid                                                                                                                                                                                                                                                                                                                                                                                                                                              |                |
| \$                                                                                                                                                                                                                                                                                                                                                                                                                                                                     | 1              |
| Application is hereby made for connection to the Fall Creek Regional Waste District Sewer System for the above listed property - Permit Type: Residential, Commercial, Industrial, or Governmental/ Institutional User Information                                                                                                                                                                                                                                     |                |
| All workmanship and materials shall conform to the standards of the District Ordinance as described in Ordinance 84-2 and 84-3 as amended. Acceptance and approval must be made by the District inspector or his duly authorized representative before backfilling and final connection is made to the main sewer lines. Any violation of applicable regulations will cause all lines and appurtenances in violation to be removed and replaced at the owners expense. |                |
| The Fall Creek Regional Waste District is responsible for the inspection, approval of materials, and installation techniques only. All costs for materials and installation and any liabilities resulting from same is the sole responsibility of the property owner.                                                                                                                                                                                                  |                |
| I have read and fully understand the above provisions and agree to comply by said provisions.                                                                                                                                                                                                                                                                                                                                                                          |                |
| APPLICANT(S) SIGNATURE                                                                                                                                                                                                                                                                                                                                                                                                                                                 |                |
| *****************                                                                                                                                                                                                                                                                                                                                                                                                                                                      |                |
| INSPECTOR B                                                                                                                                                                                                                                                                                                                                                                                                                                                            |                |
| Date inspected 3-16-86 Approved V Rejected                                                                                                                                                                                                                                                                                                                                                                                                                             |                |
| Reason for rejection                                                                                                                                                                                                                                                                                                                                                                                                                                                   |                |
|                                                                                                                                                                                                                                                                                                                                                                                                                                                                        |                |
| Date reinspected Approved Rejected                                                                                                                                                                                                                                                                                                                                                                                                                                     |                |
| Notes:<br>Size Pipe "                                                                                                                                                                                                                                                                                                                                                                                                                                                  | <b>*</b>       |
| Type Pipe PU C                                                                                                                                                                                                                                                                                                                                                                                                                                                         | North          |
| Basement Yes No X                                                                                                                                                                                                                                                                                                                                                                                                                                                      | 84             |
| Sump Pump Yes No X                                                                                                                                                                                                                                                                                                                                                                                                                                                     |                |
| Downspout to Ground Yes / No                                                                                                                                                                                                                                                                                                                                                                                                                                           |                |
| Septic Tank Pumped & filled Yes X No                                                                                                                                                                                                                                                                                                                                                                                                                                   |                |
| Contractor A + A                                                                                                                                                                                                                                                                                                                                                                                                                                                       |                |
| Special Conditions                                                                                                                                                                                                                                                                                                                                                                                                                                                     |                |
|                                                                                                                                                                                                                                                                                                                                                                                                                                                                        | beo            |
|                                                                                                                                                                                                                                                                                                                                                                                                                                                                        |                |
|                                                                                                                                                                                                                                                                                                                                                                                                                                                                        | r .            |
|                                                                                                                                                                                                                                                                                                                                                                                                                                                                        | 14             |