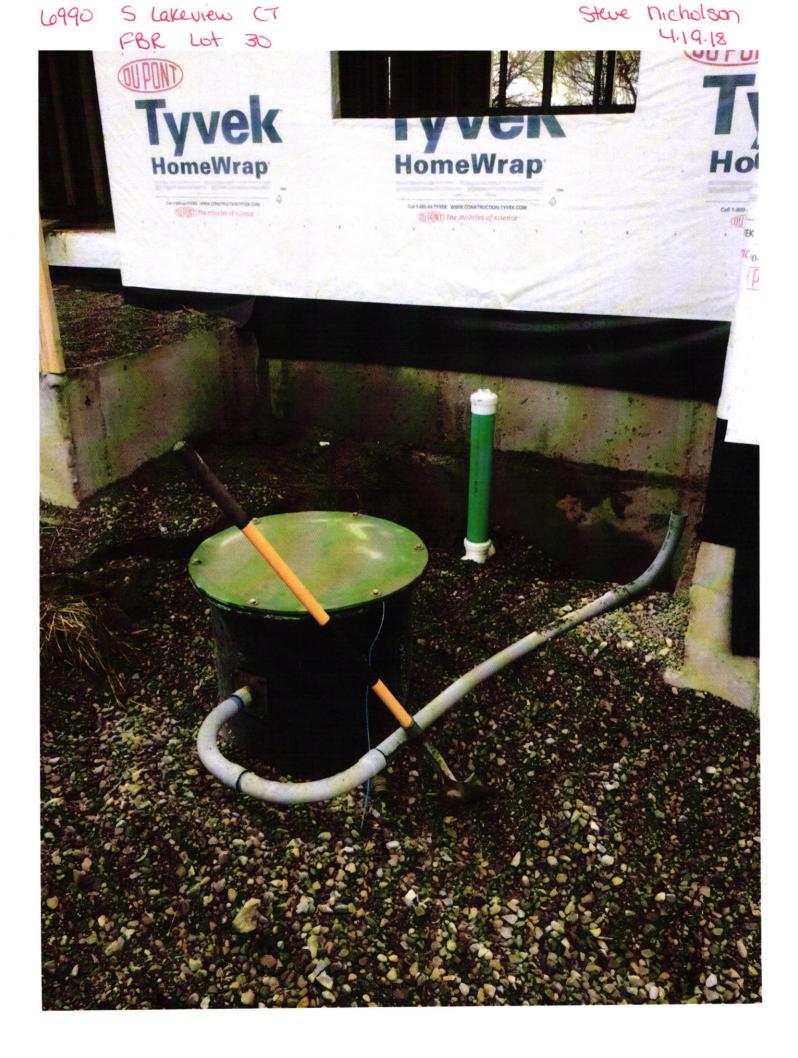

|  |  |  |



| PO BOX 237                         |                         | -1/863                                                   |
|------------------------------------|-------------------------|----------------------------------------------------------|
| PENDLETON, IN 46064                | 4-16-18                 | CK ARMOR                                                 |
| Pay to the FCRWD Order of          | \$ 5,926.               | 23                                                       |
| FIVE THURSAND NIME HUNDESO THE     | outy six ad The Dollars | Photo<br>Safe<br>Deposit <sup>®</sup><br>Details on back |
| OLD NATIONAL BANK' oldnational.com |                         |                                                          |
| For GARE                           |