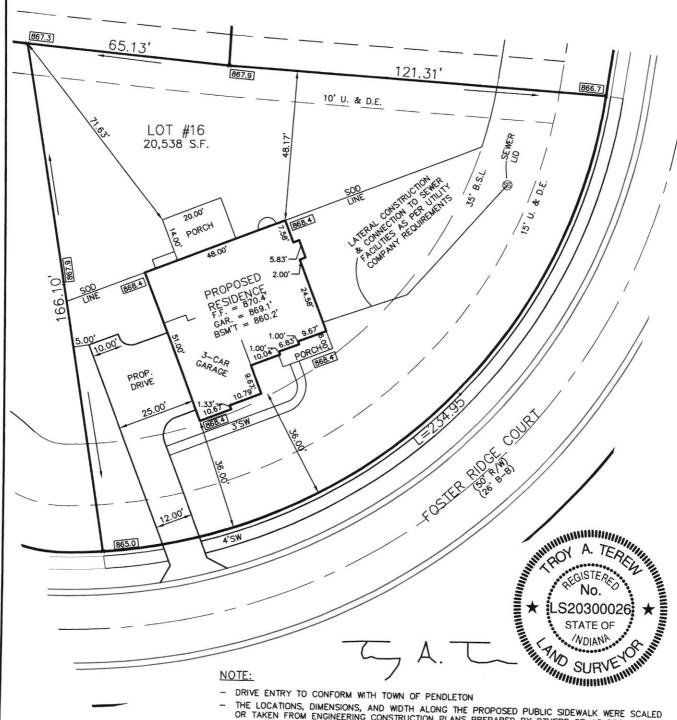

6965 Foster Banch Falch

FOSTER BRANCH RIDGE

INST.#2000-20715 LOT #16

PENDLETON, INDIANA FOSTER RIDGE COURT

## PLOT PLAN

PREPARED FOR

DESIGN **GALLERY** HOMES

HOUSE TYPE: LOT SIZE:

20,538 SQ.FT. 1,350± SQ.FT. 908± SQ.FT. 169± SQ.FT. CONC. DRIVEWAY: PUBLIC WALK: PRIVATE WALK: 6,941± SQ.FT. 1,283± SQ.YD. SEEDING:

**OPTIONS:** 

BUCHANAN - "F" - FULL - THREE-CAR SIDELOAD GARAGE

- OUTDOOR LIVING

TYPICAL SWALE SECTION

NOTE: BUILDER TO ENSURE POSITIVE DRAINAGE AWAY FROM STRUCTURE(S)

THE LOCATIONS, DIMENSIONS, AND WIDTH ALONG THE PROPOSED PUBLIC SIDEWALK WERE SCALED OR TAKEN FROM ENGINEERING CONSTRUCTION PLANS PREPARED BY OTHERS OR AS PROVIDED.

VERIFY SANITARY LATERAL LOCATION PRIOR TO CONSTRUCTION

000.0 - PROPOSED GRADE 000.0 — EXISTING GRADE

IT SHALL BE THE RESPONSIBILITY OF THE BUILDER/CONTRACTOR TO VERIFY THE BUILDING DIMENSIONS, BUILDING LOCATIONS, THE LOCATION OF OTHER PERTINENT FEATURES AND ELEVATIONS PRIOR TO THE START OF CONSTRUCTION. THE INTENDED USE OF THIS PLOT PLAN IS FOR SECURING BUILDING PERMITS ONLY AND SHALL NOT BE USED FOR ANY OTHER PURPOSE.

LAND DEVELOPMENT CONSULTING & LAND SURVEYING SERVICES 11650 Olio Road, Suite#1000-289 Fishers, Indiana 46037 Phone: (317)-841-8754 Fax: (317)-841-8762 E-mail: Troy@Truenorthindy.com

| DRWN: TAT         | DATE: 02,    | /06/18 | SCALE: 1" = 30'                                                                     |
|-------------------|--------------|--------|-------------------------------------------------------------------------------------|
| JOB#: 18-031      | REV.: 02,    | /23/18 |                                                                                     |
| ZONED:<br>ZONING: | SIDE<br>REAR |        | F.F.E. HSE: <b>870.4'</b><br>F.F.E. GAR: <b>869.1'</b><br>F.E. BSM'T: <b>860.2'</b> |