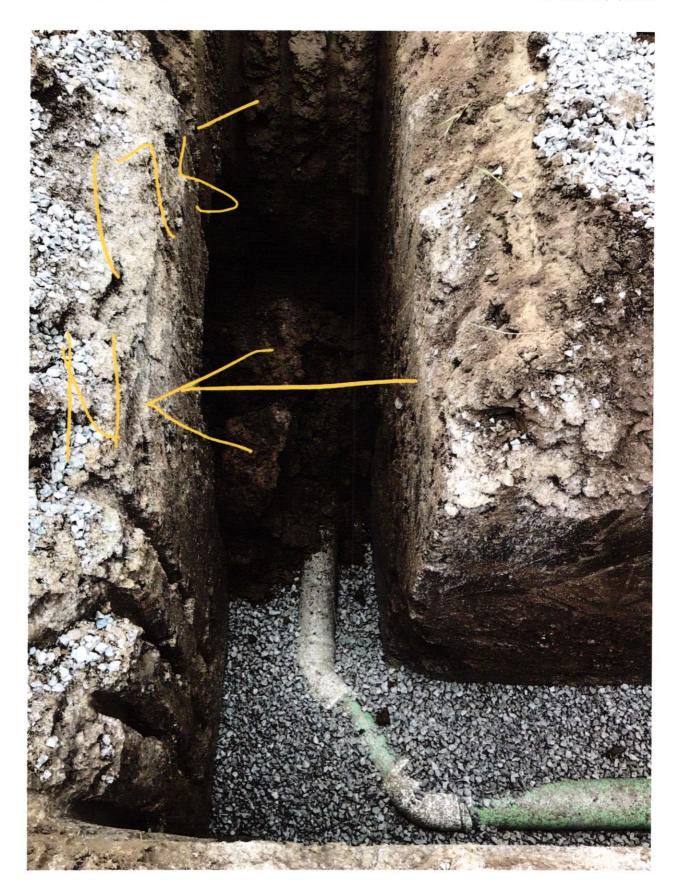

## **Agreement for Sanitary Sewer Service**

| This Agreement made and entered into this A day of Regional Waste District ("District") and Arbor Homes provision of sanitary sewer service, and the assignment of capa facilities for the premises located at Maple Trails Lot 175                                                                                                                                                                                                                                                                                                                                                                                                                                                                                                                                                                                                   | ("Applicant") regarding the                                                                                          |
|---------------------------------------------------------------------------------------------------------------------------------------------------------------------------------------------------------------------------------------------------------------------------------------------------------------------------------------------------------------------------------------------------------------------------------------------------------------------------------------------------------------------------------------------------------------------------------------------------------------------------------------------------------------------------------------------------------------------------------------------------------------------------------------------------------------------------------------|----------------------------------------------------------------------------------------------------------------------|
| Street Address: 6895 Way Stable W                                                                                                                                                                                                                                                                                                                                                                                                                                                                                                                                                                                                                                                                                                                                                                                                     | ivy                                                                                                                  |
| <b>Now therefore,</b> the parties, in consideration of the mutual promises set out in this Agreement, the receipt and sufficiency of which is hereby acknowledged, agree as follows:                                                                                                                                                                                                                                                                                                                                                                                                                                                                                                                                                                                                                                                  |                                                                                                                      |
| <ol> <li>The Applicant agrees that all workmanship and material and the District's construction standards. District must before backfilling and final connection is made to the sprovision will cause all lines and appurtenances in viol Applicant's expense.</li> <li>The District shall have the right to enter upon the Applicant.</li> </ol>                                                                                                                                                                                                                                                                                                                                                                                                                                                                                     | accept and approve all work and materials sewer mains. Any violation of this ation to be removed and replaced at the |
| inspect, repair, or replace any equipment used in connection with the District's service or which has an impact on said service.                                                                                                                                                                                                                                                                                                                                                                                                                                                                                                                                                                                                                                                                                                      |                                                                                                                      |
| failure to pay any rate charge or fee may result in a lien against the property and/or the termination of service to the property, the cost of which will be borne by Applicant, including,                                                                                                                                                                                                                                                                                                                                                                                                                                                                                                                                                                                                                                           |                                                                                                                      |
| <ul> <li>but not limited to, all attorney's fees and collection costs.</li> <li>4. The District shall not be responsible for any damages as a result of any failure to supply service unless said damages are due to default, neglect or culpability on the part of the District.</li> <li>5. If there is an available sanitary sewer within three hundred (300) feet of the property line, the property owner shall be required to connect to the District's sanitary sewer system.</li> <li>6. The Applicant and District agree that the provision of sanitary sewer service touches and concerns the property and the terms of this Agreement bind the District and Applicant and their heirs, executors, administrators, personal representatives, successors, agents, attorneys, assigns, designees, and transferees.</li> </ul> |                                                                                                                      |
| The parties hereto have read and fully understand the above provisions and agree to comply with said provisions.                                                                                                                                                                                                                                                                                                                                                                                                                                                                                                                                                                                                                                                                                                                      |                                                                                                                      |
| FALL CREEK BEGIONAL WASTE DISTRICT                                                                                                                                                                                                                                                                                                                                                                                                                                                                                                                                                                                                                                                                                                                                                                                                    | APPLICANT                                                                                                            |
| Signature                                                                                                                                                                                                                                                                                                                                                                                                                                                                                                                                                                                                                                                                                                                                                                                                                             | Signature                                                                                                            |
| STATE OF INDIANA )                                                                                                                                                                                                                                                                                                                                                                                                                                                                                                                                                                                                                                                                                                                                                                                                                    |                                                                                                                      |
| ) SS:<br>COUNTY OF MADISON )                                                                                                                                                                                                                                                                                                                                                                                                                                                                                                                                                                                                                                                                                                                                                                                                          |                                                                                                                      |
| SUBSCRIBED and sworn to before me this day of, 20                                                                                                                                                                                                                                                                                                                                                                                                                                                                                                                                                                                                                                                                                                                                                                                     |                                                                                                                      |
| My Commission Expires: Signature_                                                                                                                                                                                                                                                                                                                                                                                                                                                                                                                                                                                                                                                                                                                                                                                                     |                                                                                                                      |
| Printed                                                                                                                                                                                                                                                                                                                                                                                                                                                                                                                                                                                                                                                                                                                                                                                                                               |                                                                                                                      |
|                                                                                                                                                                                                                                                                                                                                                                                                                                                                                                                                                                                                                                                                                                                                                                                                                                       | otary Public esident of County ************************************                                                  |
|                                                                                                                                                                                                                                                                                                                                                                                                                                                                                                                                                                                                                                                                                                                                                                                                                                       |                                                                                                                      |
| Inspector Date Inspected 8-4-22 Approved Reason for Rejecton                                                                                                                                                                                                                                                                                                                                                                                                                                                                                                                                                                                                                                                                                                                                                                          | Rejected                                                                                                             |
| Date Reinspected Approved                                                                                                                                                                                                                                                                                                                                                                                                                                                                                                                                                                                                                                                                                                                                                                                                             | Rejected                                                                                                             |
| Notes: Size Pipe Type Pipe 700 35                                                                                                                                                                                                                                                                                                                                                                                                                                                                                                                                                                                                                                                                                                                                                                                                     |                                                                                                                      |
| Basement Yes No                                                                                                                                                                                                                                                                                                                                                                                                                                                                                                                                                                                                                                                                                                                                                                                                                       | North 1                                                                                                              |
| Sump Pump <u>Yes No</u>                                                                                                                                                                                                                                                                                                                                                                                                                                                                                                                                                                                                                                                                                                                                                                                                               | North                                                                                                                |
| Downspout to Ground <u>Yes No</u> Septic Tank Pumped & Filled Yes No                                                                                                                                                                                                                                                                                                                                                                                                                                                                                                                                                                                                                                                                                                                                                                  |                                                                                                                      |
| Contractor CONAR                                                                                                                                                                                                                                                                                                                                                                                                                                                                                                                                                                                                                                                                                                                                                                                                                      | Diana                                                                                                                |
| Special Conditions                                                                                                                                                                                                                                                                                                                                                                                                                                                                                                                                                                                                                                                                                                                                                                                                                    | Drawing                                                                                                              |
| Existing Home New Construction                                                                                                                                                                                                                                                                                                                                                                                                                                                                                                                                                                                                                                                                                                                                                                                                        | +                                                                                                                    |
| New Construction                                                                                                                                                                                                                                                                                                                                                                                                                                                                                                                                                                                                                                                                                                                                                                                                                      | 2 Dictives                                                                                                           |
|                                                                                                                                                                                                                                                                                                                                                                                                                                                                                                                                                                                                                                                                                                                                                                                                                                       |                                                                                                                      |