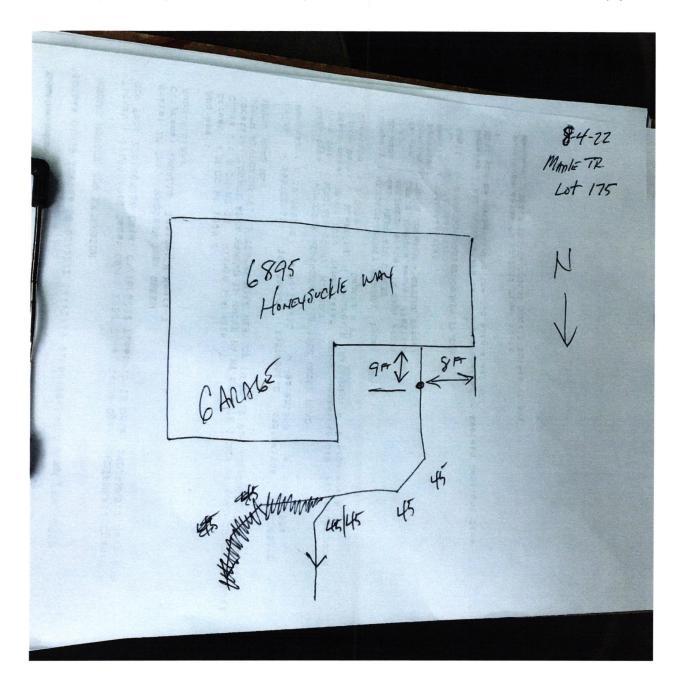

## **Agreement for Sanitary Sewer Service**

| This Agreement made and entered into this A day of Regional Waste District ("District") and Arbor Homes provision of sanitary sewer service, and the assignment of capa facilities for the premises located at Maple Trails Lot 175                                                                                                                                                                                                                                                                                                                                                                                                                                                                                                                                                                                                   | ("Applicant") regarding the                                                                                          |
|---------------------------------------------------------------------------------------------------------------------------------------------------------------------------------------------------------------------------------------------------------------------------------------------------------------------------------------------------------------------------------------------------------------------------------------------------------------------------------------------------------------------------------------------------------------------------------------------------------------------------------------------------------------------------------------------------------------------------------------------------------------------------------------------------------------------------------------|----------------------------------------------------------------------------------------------------------------------|
| Street Address: 6895 Way Stable W                                                                                                                                                                                                                                                                                                                                                                                                                                                                                                                                                                                                                                                                                                                                                                                                     | ivy                                                                                                                  |
| <b>Now therefore,</b> the parties, in consideration of the mutual promises set out in this Agreement, the receipt and sufficiency of which is hereby acknowledged, agree as follows:                                                                                                                                                                                                                                                                                                                                                                                                                                                                                                                                                                                                                                                  |                                                                                                                      |
| <ol> <li>The Applicant agrees that all workmanship and material and the District's construction standards. District must before backfilling and final connection is made to the sprovision will cause all lines and appurtenances in viol Applicant's expense.</li> <li>The District shall have the right to enter upon the Applicant.</li> </ol>                                                                                                                                                                                                                                                                                                                                                                                                                                                                                     | accept and approve all work and materials sewer mains. Any violation of this ation to be removed and replaced at the |
| inspect, repair, or replace any equipment used in connection with the District's service or which has an impact on said service.                                                                                                                                                                                                                                                                                                                                                                                                                                                                                                                                                                                                                                                                                                      |                                                                                                                      |
| failure to pay any rate charge or fee may result in a lien against the property and/or the termination of service to the property, the cost of which will be borne by Applicant, including,                                                                                                                                                                                                                                                                                                                                                                                                                                                                                                                                                                                                                                           |                                                                                                                      |
| <ul> <li>but not limited to, all attorney's fees and collection costs.</li> <li>4. The District shall not be responsible for any damages as a result of any failure to supply service unless said damages are due to default, neglect or culpability on the part of the District.</li> <li>5. If there is an available sanitary sewer within three hundred (300) feet of the property line, the property owner shall be required to connect to the District's sanitary sewer system.</li> <li>6. The Applicant and District agree that the provision of sanitary sewer service touches and concerns the property and the terms of this Agreement bind the District and Applicant and their heirs, executors, administrators, personal representatives, successors, agents, attorneys, assigns, designees, and transferees.</li> </ul> |                                                                                                                      |
| The parties hereto have read and fully understand the above provisions and agree to comply with said provisions.                                                                                                                                                                                                                                                                                                                                                                                                                                                                                                                                                                                                                                                                                                                      |                                                                                                                      |
| FALL CREEK BEGIONAL WASTE DISTRICT                                                                                                                                                                                                                                                                                                                                                                                                                                                                                                                                                                                                                                                                                                                                                                                                    | APPLICANT                                                                                                            |
| Signature                                                                                                                                                                                                                                                                                                                                                                                                                                                                                                                                                                                                                                                                                                                                                                                                                             | Signature                                                                                                            |
| STATE OF INDIANA )                                                                                                                                                                                                                                                                                                                                                                                                                                                                                                                                                                                                                                                                                                                                                                                                                    |                                                                                                                      |
| ) SS:<br>COUNTY OF MADISON )                                                                                                                                                                                                                                                                                                                                                                                                                                                                                                                                                                                                                                                                                                                                                                                                          |                                                                                                                      |
| SUBSCRIBED and sworn to before me this day of, 20                                                                                                                                                                                                                                                                                                                                                                                                                                                                                                                                                                                                                                                                                                                                                                                     |                                                                                                                      |
| My Commission Expires: Signature_                                                                                                                                                                                                                                                                                                                                                                                                                                                                                                                                                                                                                                                                                                                                                                                                     |                                                                                                                      |
| Printed                                                                                                                                                                                                                                                                                                                                                                                                                                                                                                                                                                                                                                                                                                                                                                                                                               |                                                                                                                      |
|                                                                                                                                                                                                                                                                                                                                                                                                                                                                                                                                                                                                                                                                                                                                                                                                                                       | otary Public esident of County ************************************                                                  |
|                                                                                                                                                                                                                                                                                                                                                                                                                                                                                                                                                                                                                                                                                                                                                                                                                                       |                                                                                                                      |
| Inspector Date Inspected 8-4-22 Approved Reason for Rejecton                                                                                                                                                                                                                                                                                                                                                                                                                                                                                                                                                                                                                                                                                                                                                                          | Rejected                                                                                                             |
| Date Reinspected Approved                                                                                                                                                                                                                                                                                                                                                                                                                                                                                                                                                                                                                                                                                                                                                                                                             | Rejected                                                                                                             |
| Notes: Size Pipe Type Pipe 700 35                                                                                                                                                                                                                                                                                                                                                                                                                                                                                                                                                                                                                                                                                                                                                                                                     |                                                                                                                      |
| Basement Yes No                                                                                                                                                                                                                                                                                                                                                                                                                                                                                                                                                                                                                                                                                                                                                                                                                       | North 1                                                                                                              |
| Sump Pump <u>Yes No</u>                                                                                                                                                                                                                                                                                                                                                                                                                                                                                                                                                                                                                                                                                                                                                                                                               | North                                                                                                                |
| Downspout to Ground <u>Yes No</u> Septic Tank Pumped & Filled Yes No                                                                                                                                                                                                                                                                                                                                                                                                                                                                                                                                                                                                                                                                                                                                                                  |                                                                                                                      |
| Contractor CONAR                                                                                                                                                                                                                                                                                                                                                                                                                                                                                                                                                                                                                                                                                                                                                                                                                      | Diana                                                                                                                |
| Special Conditions                                                                                                                                                                                                                                                                                                                                                                                                                                                                                                                                                                                                                                                                                                                                                                                                                    | Drawing                                                                                                              |
| Existing Home New Construction                                                                                                                                                                                                                                                                                                                                                                                                                                                                                                                                                                                                                                                                                                                                                                                                        | +                                                                                                                    |
| New Construction                                                                                                                                                                                                                                                                                                                                                                                                                                                                                                                                                                                                                                                                                                                                                                                                                      | 2 Dictives                                                                                                           |
|                                                                                                                                                                                                                                                                                                                                                                                                                                                                                                                                                                                                                                                                                                                                                                                                                                       |                                                                                                                      |