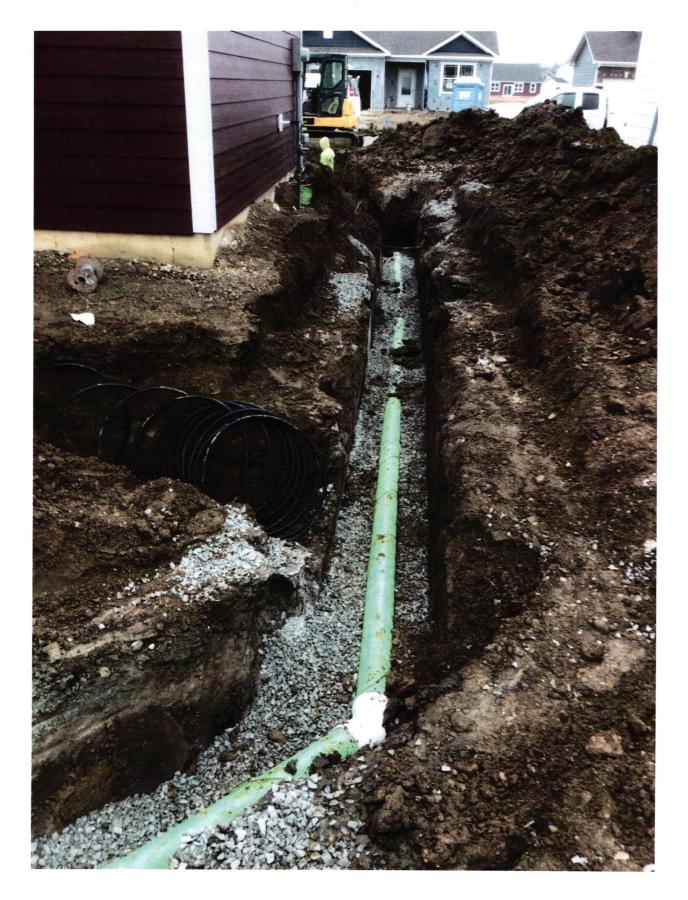

## Agreement for Sanitary Sewer Service

| This Agreement made and entered into this day of                                                                                                                                                                                                                                                                                                                                                                      |                                                                              |
|-----------------------------------------------------------------------------------------------------------------------------------------------------------------------------------------------------------------------------------------------------------------------------------------------------------------------------------------------------------------------------------------------------------------------|------------------------------------------------------------------------------|
| facilities for the premises located atCarrick Glen Lot 233                                                                                                                                                                                                                                                                                                                                                            |                                                                              |
| Street Address: 234 totaler ford                                                                                                                                                                                                                                                                                                                                                                                      | to, Pendletan                                                                |
| Now therefore, the parties, in consideration of the mutual receipt and sufficiency of which is hereby acknowledged, agree                                                                                                                                                                                                                                                                                             | e as follows:                                                                |
| 1. The Applicant agrees that all workmanship and materials shall conform to all District ordinances and the District's construction standards. District must accept and approve all work and materials before backfilling and final connection is made to the sewer mains. Any violation of this provision will cause all lines and appurtenances in violation to be removed and replaced at the Applicant's expense. |                                                                              |
| <ol><li>The District shall have the right to enter upon the Appl<br/>inspect, repair, or replace any equipment used in conne<br/>has an impact on said service.</li></ol>                                                                                                                                                                                                                                             | ection with the District's service or which                                  |
| <ol> <li>The Applicant shall be responsible for all monthly user<br/>failure to pay any rate charge or fee may result in a lier<br/>termination of service to the property, the cost of which</li> </ol>                                                                                                                                                                                                              | n against the property and/or the h will be borne by Applicant, including,   |
| <ul><li>but not limited to, all attorney's fees and collection cos</li><li>4. The District shall not be responsible for any damages a unless said damages are due to default, neglect or culps</li></ul>                                                                                                                                                                                                              | as a result of any failure to supply service                                 |
| 5. If there is an available sanitary sewer within three hund property owner shall be required to connect to the Dist                                                                                                                                                                                                                                                                                                  | dred (300) feet of the property line, the                                    |
| 6. The Applicant and District agree that the provision of sconcerns the property and the terms of this Agreement heirs, executors, administrators, personal representative designees, and transferees.                                                                                                                                                                                                                | sanitary sewer service touches and bind the District and Applicant and their |
| The parties hereto have read and fully understand the above provisions and agree to comply with said provisions.                                                                                                                                                                                                                                                                                                      |                                                                              |
| FALL CREEK REGIONAL WASTE DISTRICT Signature                                                                                                                                                                                                                                                                                                                                                                          | APPLICANT / Signature                                                        |
| STATE OF INDIANA )                                                                                                                                                                                                                                                                                                                                                                                                    |                                                                              |
| ) SS:<br>COUNTY OF MADISON )                                                                                                                                                                                                                                                                                                                                                                                          |                                                                              |
| SUBSCRIBED and sworn to before me this day of, 20                                                                                                                                                                                                                                                                                                                                                                     |                                                                              |
| My Commission Expires: Signature                                                                                                                                                                                                                                                                                                                                                                                      |                                                                              |
| Printed                                                                                                                                                                                                                                                                                                                                                                                                               | -4 D.11'                                                                     |
| Notary Public  Resident of County  ***********************************                                                                                                                                                                                                                                                                                                                                                |                                                                              |
| Inspector Date Inspected Approved Rejected Reason for Rejector                                                                                                                                                                                                                                                                                                                                                        |                                                                              |
| Reason for Rejecton Date Inspected Approved                                                                                                                                                                                                                                                                                                                                                                           | Rejected                                                                     |
| Reason for Rejecton Date Reinspected Approved Notes:                                                                                                                                                                                                                                                                                                                                                                  | Rejected                                                                     |
| Size Pipe 6 Type Pipe 35                                                                                                                                                                                                                                                                                                                                                                                              |                                                                              |
| Basement Yes No                                                                                                                                                                                                                                                                                                                                                                                                       | North 1                                                                      |
| Sump Pump <u>Yes</u> No                                                                                                                                                                                                                                                                                                                                                                                               | North                                                                        |
| Downspout to Ground Yes No                                                                                                                                                                                                                                                                                                                                                                                            |                                                                              |
| Septic Tank Pumped & Filled Yes No                                                                                                                                                                                                                                                                                                                                                                                    | Tomas                                                                        |
| Contractor Wills Ex                                                                                                                                                                                                                                                                                                                                                                                                   | or awin y                                                                    |
| Special Conditions Existing Home                                                                                                                                                                                                                                                                                                                                                                                      | _                                                                            |
| New Construction                                                                                                                                                                                                                                                                                                                                                                                                      | *                                                                            |
|                                                                                                                                                                                                                                                                                                                                                                                                                       |                                                                              |
|                                                                                                                                                                                                                                                                                                                                                                                                                       | a Pictors                                                                    |