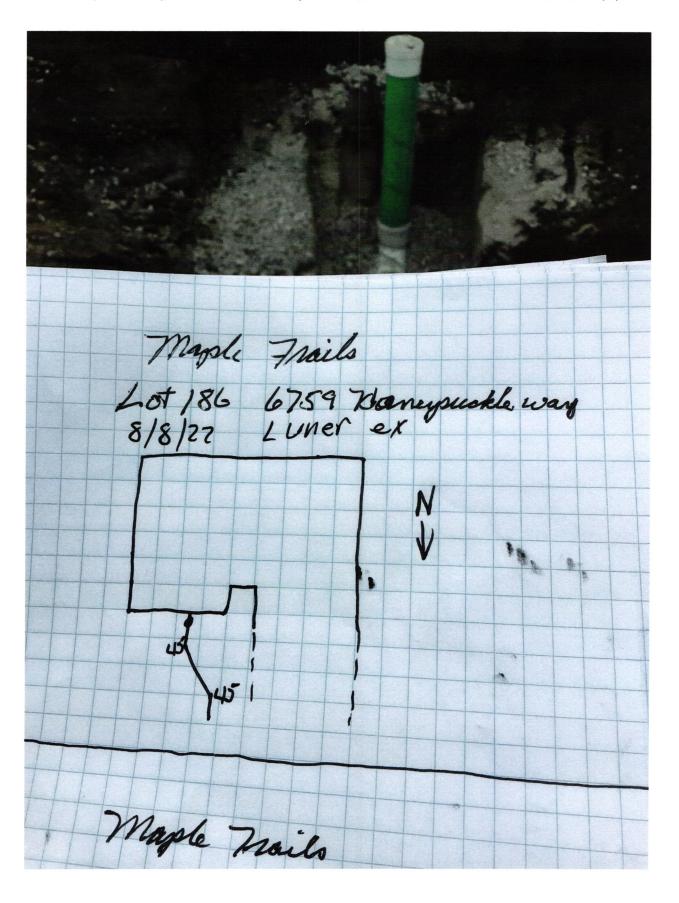

## **Agreement for Sanitary Sewer Service**

| This Agreement made and entered into this day of www, 20 22, between Fall Creek Regional Waste District ("District") and Arbor Homes ("Applicant") regarding the provision of sanitary sewer service, and the assignment of capacity in and connection to, the District's facilities for the premises located at Maple Trails Lot 186                                                                                                                                                                                                                                                                                                                                                                                                                                                                                                 |
|---------------------------------------------------------------------------------------------------------------------------------------------------------------------------------------------------------------------------------------------------------------------------------------------------------------------------------------------------------------------------------------------------------------------------------------------------------------------------------------------------------------------------------------------------------------------------------------------------------------------------------------------------------------------------------------------------------------------------------------------------------------------------------------------------------------------------------------|
| Street Address: 10759 Honey Suckle Way                                                                                                                                                                                                                                                                                                                                                                                                                                                                                                                                                                                                                                                                                                                                                                                                |
| Now therefore, the parties, in consideration of the mutual promises set out in this Agreement, the receipt and sufficiency of which is hereby acknowledged, agree as follows:                                                                                                                                                                                                                                                                                                                                                                                                                                                                                                                                                                                                                                                         |
| <ol> <li>The Applicant agrees that all workmanship and materials shall conform to all District ordinances and the District's construction standards. District must accept and approve all work and materials before backfilling and final connection is made to the sewer mains. Any violation of this provision will cause all lines and appurtenances in violation to be removed and replaced at the Applicant's expense.</li> </ol>                                                                                                                                                                                                                                                                                                                                                                                                |
| 2. The District shall have the right to enter upon the Applicant's premises at all reasonable times to inspect, repair, or replace any equipment used in connection with the District's service or which has an impact on said service.                                                                                                                                                                                                                                                                                                                                                                                                                                                                                                                                                                                               |
| 3. The Applicant shall be responsible for all monthly user rates, capacity charges, and tap fees. The failure to pay any rate charge or fee may result in a lien against the property and/or the termination of service to the property, the cost of which will be borne by Applicant, including,                                                                                                                                                                                                                                                                                                                                                                                                                                                                                                                                     |
| <ul> <li>but not limited to, all attorney's fees and collection costs.</li> <li>4. The District shall not be responsible for any damages as a result of any failure to supply service unless said damages are due to default, neglect or culpability on the part of the District.</li> <li>5. If there is an available sanitary sewer within three hundred (300) feet of the property line, the property owner shall be required to connect to the District's sanitary sewer system.</li> <li>6. The Applicant and District agree that the provision of sanitary sewer service touches and concerns the property and the terms of this Agreement bind the District and Applicant and their heirs, executors, administrators, personal representatives, successors, agents, attorneys, assigns, designees, and transferees.</li> </ul> |
| The parties hereto have read and fully understand the above provisions and agree to comply with said provisions.                                                                                                                                                                                                                                                                                                                                                                                                                                                                                                                                                                                                                                                                                                                      |
| RALL CREEK REGIONAL WASTE DISTRICT APPLICANT                                                                                                                                                                                                                                                                                                                                                                                                                                                                                                                                                                                                                                                                                                                                                                                          |
| Signature                                                                                                                                                                                                                                                                                                                                                                                                                                                                                                                                                                                                                                                                                                                                                                                                                             |
| STATE OF INDIANA ) ) SS: COUNTY OF MADISON )                                                                                                                                                                                                                                                                                                                                                                                                                                                                                                                                                                                                                                                                                                                                                                                          |
| SUBSCRIBED and sworn to before me this day of, 20                                                                                                                                                                                                                                                                                                                                                                                                                                                                                                                                                                                                                                                                                                                                                                                     |
| My Commission Expires: Signature                                                                                                                                                                                                                                                                                                                                                                                                                                                                                                                                                                                                                                                                                                                                                                                                      |
| Printed                                                                                                                                                                                                                                                                                                                                                                                                                                                                                                                                                                                                                                                                                                                                                                                                                               |
| Notary Public  Resident of  ***********************************                                                                                                                                                                                                                                                                                                                                                                                                                                                                                                                                                                                                                                                                                                                                                                       |
| Inspector $SN$ Date Inspected $8/8/22$ Approved $V$ Rejected Reason for Rejecton                                                                                                                                                                                                                                                                                                                                                                                                                                                                                                                                                                                                                                                                                                                                                      |
| Date Reinspected Approved Rejected                                                                                                                                                                                                                                                                                                                                                                                                                                                                                                                                                                                                                                                                                                                                                                                                    |
| Notes: 6 / Type Pipe 35                                                                                                                                                                                                                                                                                                                                                                                                                                                                                                                                                                                                                                                                                                                                                                                                               |
| Basement Yes No North                                                                                                                                                                                                                                                                                                                                                                                                                                                                                                                                                                                                                                                                                                                                                                                                                 |
| Downspout to Ground Yes No                                                                                                                                                                                                                                                                                                                                                                                                                                                                                                                                                                                                                                                                                                                                                                                                            |
| Septic Tank Pumped & Filled <u>Yes No</u>                                                                                                                                                                                                                                                                                                                                                                                                                                                                                                                                                                                                                                                                                                                                                                                             |
| Contractor <u>Luner ex</u> Special Conditions                                                                                                                                                                                                                                                                                                                                                                                                                                                                                                                                                                                                                                                                                                                                                                                         |
|                                                                                                                                                                                                                                                                                                                                                                                                                                                                                                                                                                                                                                                                                                                                                                                                                                       |
| Existing Home New Construction                                                                                                                                                                                                                                                                                                                                                                                                                                                                                                                                                                                                                                                                                                                                                                                                        |
| 1 Picture                                                                                                                                                                                                                                                                                                                                                                                                                                                                                                                                                                                                                                                                                                                                                                                                                             |
| attached                                                                                                                                                                                                                                                                                                                                                                                                                                                                                                                                                                                                                                                                                                                                                                                                                              |