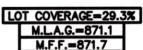

CONTRACTOR SHALL CUT 11.5'
OFF OF LATERAL AND BEGIN
FROM THAT POINT AND CONNECT
TO HOUSE FOLLOWING PLOT PLAN.

LOT 8
CARRICK GLEN
SECTION 1A
INST. #(UNRECORDED)

ZONING: SINGLE FAMILY
5' MINIMUM SIDE YARD
15' MINIMUM REAR YARD
50% MAXIMUM LOT COVERAGE
THIS PLOT PLAN WAS PREPARED FROM AN UNRECORDED PLAT AND IS SUBJECT TO CHANGE.