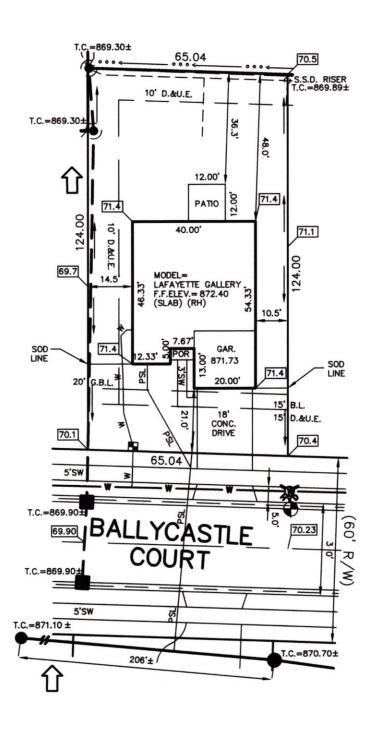

## STOEPPELWERTH

ALWAYS ON

7965 East 106th Street, Fishers, IN 46038-2505 phone: 317.849.5935 fax: 317.849.5942 JOB ID CARG1A.8

CONTROL# 93205 WEST

673 BALLYCASTLE COURT PENDLETON, IN 46064

1" = 30'

LOT AREA: 8,060 Sq. Ft.

CONTRACTOR SHALL CUT 11.5'
OFF OF LATERAL AND BEGIN
FROM THAT POINT AND CONNECT
TO HOUSE FOLLOWING PLOT PLAN.

LOT 8
CARRICK GLEN
SECTION 1A
INST. #(UNRECORDED)

ZONING: SINGLE FAMILY
5' MINIMUM SIDE YARD
15' MINIMUM REAR YARD
50% MAXIMUM LOT COVERAGE
THIS PLOT PLAN WAS PREPARED FROM AN UNRECORDED PLAT AND IS SUBJECT TO CHANGE.

BENCHMARK
TOP OF CURB=870.23

ALL UNDERGROUND SEWERS AND UTILITIES SHOWN ARE PLOTTED BY SCALE FROM DESIGN PLANS FURNISHED BY ENGINEER THE ACTUAL FIELD LOCATION MAY VARY.

SOD: 1,659  $\pm$  Sq. Ft. 4,277  $\pm$  Sq. Ft. 4,277  $\pm$  Sq. Ft. CONC. DRIVEWAY: 662  $\pm$  Sq. Ft. PRIVATE WALK: 56  $\pm$  Sq. Ft. 235  $\pm$  Sq. Ft. 235  $\pm$  Sq. Ft.