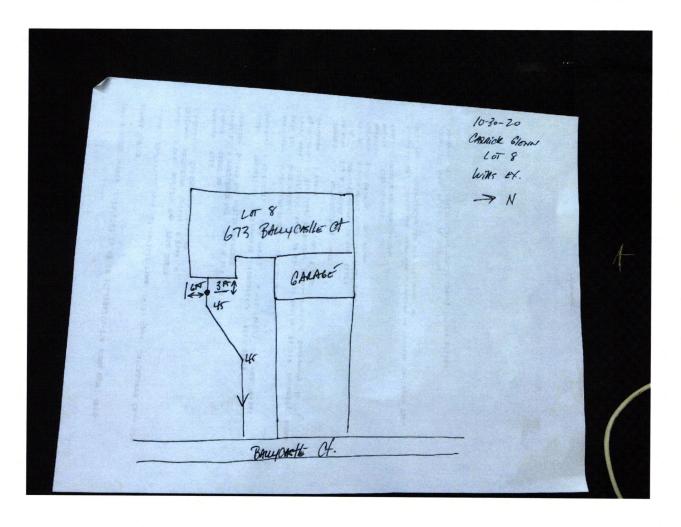

## STOEPPELWERTH

ALWAYS ON

7965 East 106th Street, Fishers, IN 46038-2505 phone: 317.849.5935 fax: 317.849.5942 JOB ID CARG1A.8

CONTROL# 93205 WEST

673 BALLYCASTLE COURT PENDLETON, IN 46064

1" = 30'

LOT AREA: 8,060 Sq. Ft.

CONTRACTOR SHALL CUT 11.5'
OFF OF LATERAL AND BEGIN
FROM THAT POINT AND CONNECT
TO HOUSE FOLLOWING PLOT PLAN.

LOT 8
CARRICK GLEN
SECTION 1A
INST. #(UNRECORDED)

ZONING: SINGLE FAMILY
5' MINIMUM SIDE YARD
15' MINIMUM REAR YARD
50% MAXIMUM LOT COVERAGE
THIS PLOT PLAN WAS PREPARED FROM AN UNRECORDED PLAT AND IS SUBJECT TO CHANGE.

BENCHMARK
TOP OF CURB=870.23

ALL UNDERGROUND SEWERS AND UTILITIES SHOWN ARE PLOTTED BY SCALE FROM DESIGN PLANS FURNISHED BY ENGINEER THE ACTUAL FIELD LOCATION MAY VARY.

SOD: 1,659  $\pm$  Sq. Ft. 4,277  $\pm$  Sq. Ft. 4,277  $\pm$  Sq. Ft. CONC. DRIVEWAY: 662  $\pm$  Sq. Ft. PRIVATE WALK: 56  $\pm$  Sq. Ft. 235  $\pm$  Sq. Ft. 235  $\pm$  Sq. Ft.