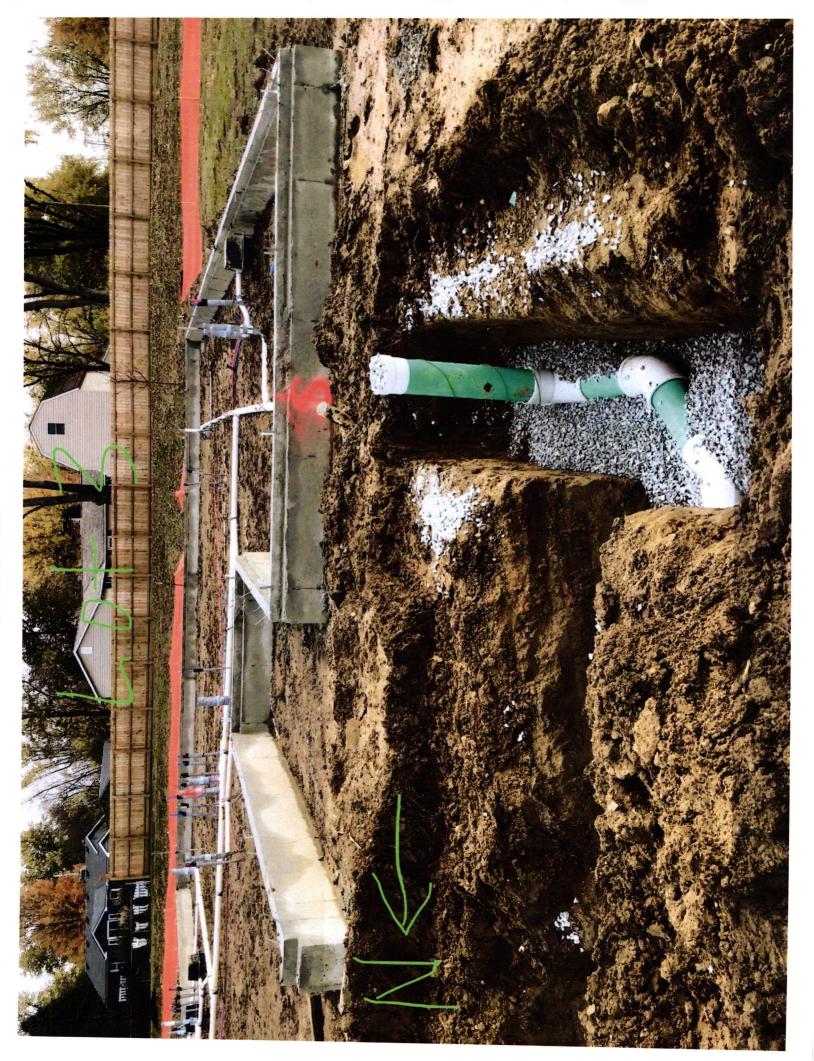

## **Agreement for Sanitary Sewer Service**

| Regional Waste District ("District") and provision of sanitary sewer service, and the assist                                                                                                                                                                                                                                                                                                                                           | ignment of capacity in and connection to, the District's                                                                                                                |  |  |  |  |  |
|----------------------------------------------------------------------------------------------------------------------------------------------------------------------------------------------------------------------------------------------------------------------------------------------------------------------------------------------------------------------------------------------------------------------------------------|-------------------------------------------------------------------------------------------------------------------------------------------------------------------------|--|--|--|--|--|
| facilities for the premises located at                                                                                                                                                                                                                                                                                                                                                                                                 |                                                                                                                                                                         |  |  |  |  |  |
| Street Address: 679 9                                                                                                                                                                                                                                                                                                                                                                                                                  | 9                                                                                                                                                                       |  |  |  |  |  |
| receipt and sufficiency of which is hereby acknowledge.                                                                                                                                                                                                                                                                                                                                                                                |                                                                                                                                                                         |  |  |  |  |  |
| <ol> <li>The Applicant agrees that all workmanship and materials shall conform to all District ordinances and the District's construction standards. District must accept and approve all work and materials before backfilling and final connection is made to the sewer mains. Any violation of this provision will cause all lines and appurtenances in violation to be removed and replaced at the Applicant's expense.</li> </ol> |                                                                                                                                                                         |  |  |  |  |  |
| inspect, repair, or replace any equipmen has an impact on said service.                                                                                                                                                                                                                                                                                                                                                                | r upon the Applicant's premises at all reasonable times to<br>nt used in connection with the District's service or which                                                |  |  |  |  |  |
| 3. The Applicant shall be responsible for all monthly user rates, capacity charges, and tap fees. The failure to pay any rate charge or fee may result in a lien against the property and/or the termination of service to the property, the cost of which will be borne by Applicant, including, but not limited to, all attorney's fees and collection costs.                                                                        |                                                                                                                                                                         |  |  |  |  |  |
| <ol> <li>The District shall not be responsible for<br/>unless said damages are due to default, r</li> </ol>                                                                                                                                                                                                                                                                                                                            | r any damages as a result of any failure to supply service neglect or culpability on the part of the District.                                                          |  |  |  |  |  |
| <ol><li>If there is an available sanitary sewer wi<br/>property owner shall be required to conr</li></ol>                                                                                                                                                                                                                                                                                                                              | within three hundred (300) feet of the property line, the unect to the District's sanitary sewer system.                                                                |  |  |  |  |  |
| concerns the property and the terms of the                                                                                                                                                                                                                                                                                                                                                                                             | ne provision of sanitary sewer service touches and this Agreement bind the District and Applicant and their al representatives, successors, agents, attorneys, assigns, |  |  |  |  |  |
|                                                                                                                                                                                                                                                                                                                                                                                                                                        | erstand the above provisions and agree to comply with said                                                                                                              |  |  |  |  |  |
| FALL CREEK REGIONAL WASTE DISTRICT                                                                                                                                                                                                                                                                                                                                                                                                     | CT APPLICANT                                                                                                                                                            |  |  |  |  |  |
| Signature                                                                                                                                                                                                                                                                                                                                                                                                                              | Signature                                                                                                                                                               |  |  |  |  |  |
| STATE OF INDIANA ) ) SS: COUNTY OF MADISON )                                                                                                                                                                                                                                                                                                                                                                                           |                                                                                                                                                                         |  |  |  |  |  |
| SUBSCRIBED and sworn to before me this                                                                                                                                                                                                                                                                                                                                                                                                 | s 17 day of August, 2020                                                                                                                                                |  |  |  |  |  |
| My Commission Expires:                                                                                                                                                                                                                                                                                                                                                                                                                 | Signature Delegge A, my Alust                                                                                                                                           |  |  |  |  |  |
| OFFICIAL SEAL REBECCA LYNN HUNTER NOTARY PUBLIC STATE OF INDIANA                                                                                                                                                                                                                                                                                                                                                                       | Printed Rebecca Lynn Hunter                                                                                                                                             |  |  |  |  |  |
| HAMILTON COUNTY MY COMM. EXPIRES NOV 19, 2023                                                                                                                                                                                                                                                                                                                                                                                          | Notary Public Resident of Ham Ham County                                                                                                                                |  |  |  |  |  |
| ***************************************                                                                                                                                                                                                                                                                                                                                                                                                | **************                                                                                                                                                          |  |  |  |  |  |
| Inspector Vol Date Inspected 10-28-7                                                                                                                                                                                                                                                                                                                                                                                                   | 20 Approved Rejected                                                                                                                                                    |  |  |  |  |  |
| Date Reinspected                                                                                                                                                                                                                                                                                                                                                                                                                       | Approved Rejected                                                                                                                                                       |  |  |  |  |  |
| Notes: /all Dub as                                                                                                                                                                                                                                                                                                                                                                                                                     | Approved Rejected                                                                                                                                                       |  |  |  |  |  |
| Size Pipe Type Pipe Pipe Basement Yes No                                                                                                                                                                                                                                                                                                                                                                                               |                                                                                                                                                                         |  |  |  |  |  |
| Sump Pump Yes No                                                                                                                                                                                                                                                                                                                                                                                                                       | North                                                                                                                                                                   |  |  |  |  |  |
| Downspout to Ground Yes No                                                                                                                                                                                                                                                                                                                                                                                                             |                                                                                                                                                                         |  |  |  |  |  |
| Septic Tank Pumped & Filled Yes No No Contractor                                                                                                                                                                                                                                                                                                                                                                                       |                                                                                                                                                                         |  |  |  |  |  |
| Special Conditions                                                                                                                                                                                                                                                                                                                                                                                                                     | Drawing                                                                                                                                                                 |  |  |  |  |  |
| Existing Home                                                                                                                                                                                                                                                                                                                                                                                                                          | 8                                                                                                                                                                       |  |  |  |  |  |
| New Construction                                                                                                                                                                                                                                                                                                                                                                                                                       | + 2                                                                                                                                                                     |  |  |  |  |  |
|                                                                                                                                                                                                                                                                                                                                                                                                                                        | Pictures                                                                                                                                                                |  |  |  |  |  |
|                                                                                                                                                                                                                                                                                                                                                                                                                                        | - ()                                                                                                                                                                    |  |  |  |  |  |

、STOEPPELWERTH

ALWAYSON

7965 East 106th Street, Fishers, IN 46038-2505 phone: 317.849.5935 fax: 317.849.5942 JOB ID CARG1A.03

CONTROL# 92962 WEST

672 BALLYCASTLE COURT PENDLETON, IN 46064

CONTRACTOR SHALL CUT 8.6' OFF OF LATERAL AND BEGIN FROM THAT POINT AND CONNECT TO HOUSE FOLLOWING PLOT PLAN.

LOT 03 CARRICK GLEN SECTION 1A

INST. #(UNRECORDED)

ZONING: SINGLE FAMILY

5' MINIMUM SIDE YARD

15' MINIMUM REAR YARD

50% MAXIMUM LOT COVERAGE

THIS PLOT PLAN WAS PREPARED FROM AN UNRECORDED PLAT AND IS SUBJECT TO CHANGE.