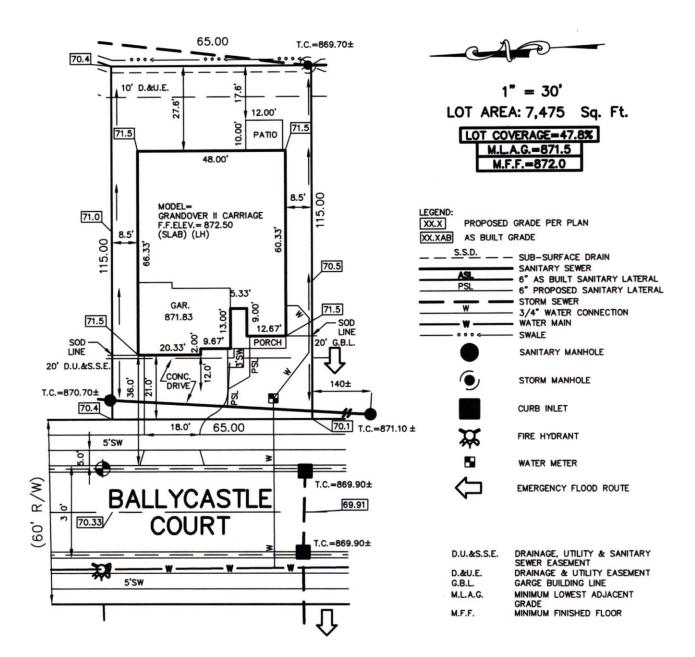

、STOEPPELWERTH

ALWAYSON

7965 East 106th Street, Fishers, IN 46038-2505 phone: 317.849.5935 fax: 317.849.5942 JOB ID CARG1A.03

CONTROL# 92962 WEST

672 BALLYCASTLE COURT PENDLETON, IN 46064

CONTRACTOR SHALL CUT 8.6' OFF OF LATERAL AND BEGIN FROM THAT POINT AND CONNECT TO HOUSE FOLLOWING PLOT PLAN.

LOT 03 CARRICK GLEN SECTION 1A

INST. #(UNRECORDED)

ZONING: SINGLE FAMILY

5' MINIMUM SIDE YARD

15' MINIMUM REAR YARD

50% MAXIMUM LOT COVERAGE

THIS PLOT PLAN WAS PREPARED FROM AN UNRECORDED PLAT AND IS SUBJECT TO CHANGE.

BENCHMARK
TOP OF CURB=70.33

ALL UNDERGROUND SEWERS AND UTILITIES SHOWN ARE PLOTTED BY SCALE FROM DESIGN PLANS FURNISHED BY ENGINEER THE ACTUAL FIELD LOCATION MAY VARY.

SOD: 1,339  $\pm$  Sq. Ft. 2,754  $\pm$  Sq. Ft. 2,754  $\pm$  Sq. Ft. CONC. DRIVEWAY: 849  $\pm$  Sq. Ft. PRIVATE WALK: 24  $\pm$  Sq. Ft. 24  $\pm$  Sq. Ft. 235  $\pm$  Sq. Ft.