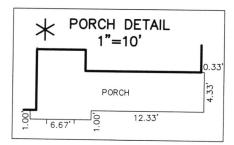

SOD LINE SOD LINE PORCH\* 20.00 64.9 64.4 65.7 CONC. DRIVE T.C.= 864.34± 0 64.6

GAR. 865.77

T.C.= 866.37± ASTER K 63.88

COMMON AREA "F"

LOT 27 MAPLE TRAILS SECTION 1

> INST. #2019R001542 **ZONING: PUD**

6' MINIMUM SIDE YARD 15' MINIMUM AGGREGATE