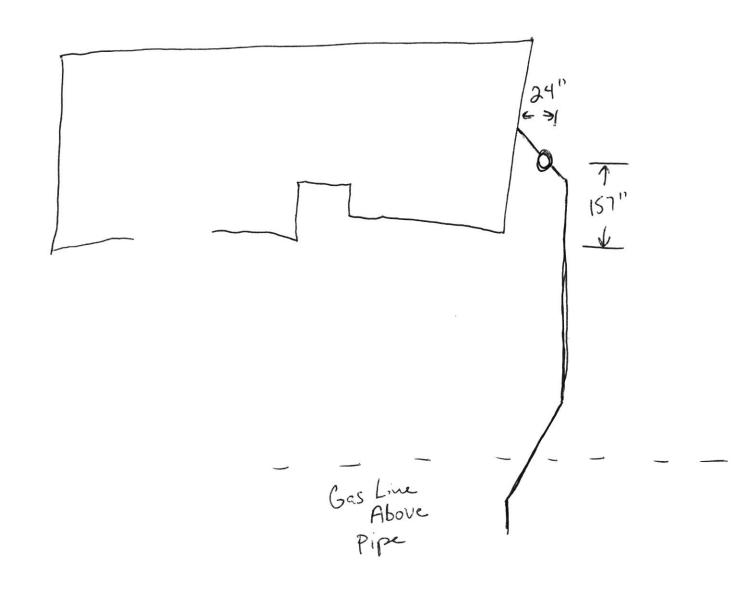

RAGE=29.5% M.F.F.E.=866.1 DESIGN PAD=865.4

LEGEND: XX.XAB

PROPOSED GRADE PER PLAN

AS BUILT GRADE

\_\_S.S.D. SUB-SURFACE DRAIN SANITARY SEWER STORM SEWER
WATER MAIN
3/4" WATER CONNECTION
SWALE END SECTION

SANITARY MANHOLE STORM MANHOLE

CURB INLET FIRE HYDRANT

B.O. BLOW OFF

 $\stackrel{\mathbf{w}}{\bowtie}$ WATER VALVE D.&L.E.

DRAINAGE & LANDSCAPE
EASEMENT
DRAINAGE, UTILITY & SANITARY
SEWER EASEMENT
DRAINAGE & UTILITY EASEMENT
FORCEMAIN EASEMENT
FORCEMAIN EASEMENT D.U.&S.S.E. D.&U.E. F.M.E. B.L. R.B.L. BUILDING SETBACK LINE REAR BUILDING SETBACK LINE

VAR. M.F.F.E.

VARIABLE MINIMUM FINISHED FLOOR ELEVATION



David J. Stoeppelwerth

NOTE: THIS DRAWING IS NOT INTENDED TO BE REPRESENTED AS A RETRACEMENT OR ORIGINAL BOUNDARY SURVEY, A ROUTE SURVEY OR A SURVEYOR LOCATION REPORT.



4