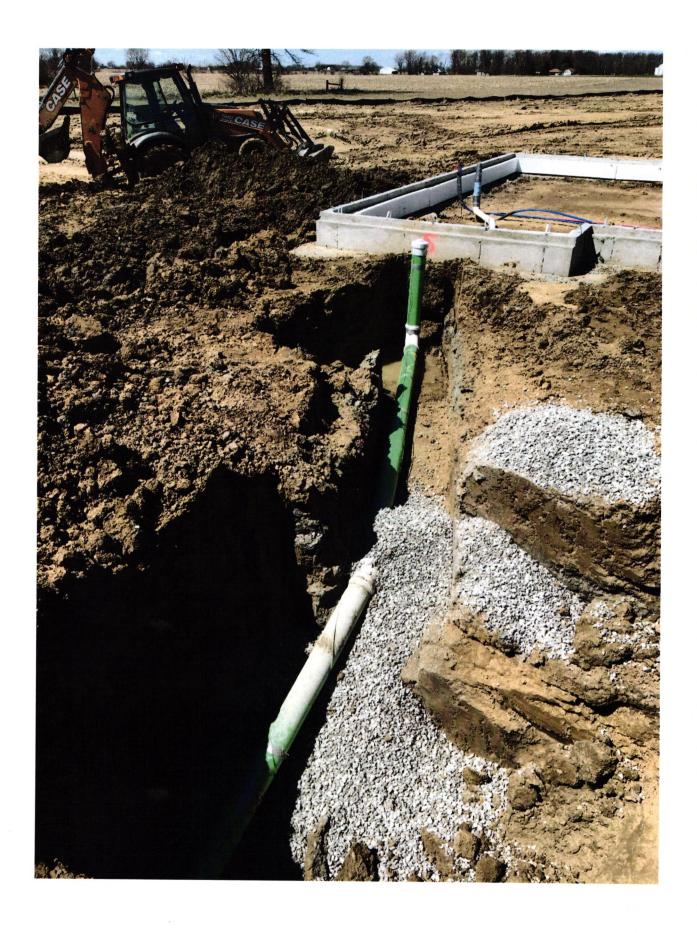

K LINE VARIABLE MINIMUM FINISHED FLOOR ELEVATION D.&U.E. B.L. R.B.L. VAR

M.F.F.E.

No. 80040474
STATE OF
NOISHING
SURVENIENT
SU

NOTE: THIS DRAWING IS NOT INTENDED TO BE REPRESENTED AS A RETRACEMENT OR ORIGINAL BOUNDARY SURVEY, A ROUTE SURVEY OR A SURVEYOR LOCATION REPORT.



LOT 28 MAPLE TRAILS SECTION 1

INST. #2019R001542 **ZONING: PUD** 

6' MINIMUM SIDE YARD 15' MINIMUM AGGREGATE

20' MINIMUM REAR YARD 25' MINIMUM FRONT YARD

40% MAXIMUM LOT COVERAGE

BENCHMARK TOP OF CURB = 865.03

ALL UNDERGROUND SEWERS AND UTILITIES SHOWN ARE PLOTTED BY SCALE FROM DESIGN PLANS FURNISHED BY ENGINEER THE ACTUAL FIELD LOCATION MAY VARY.

1,719 ± Sq. Ft. 3,942 ± Sq. Ft. SOD: SEEDING: CONC. DRIVEWAY: 601 ± Sq. Ft. PRIVATE WALK: 80 ± Sq. Ft. PUBLIC WALK: 176 ± Sq. Ft. SLAB & GAR .: 1,487 ± Sq. Ft.