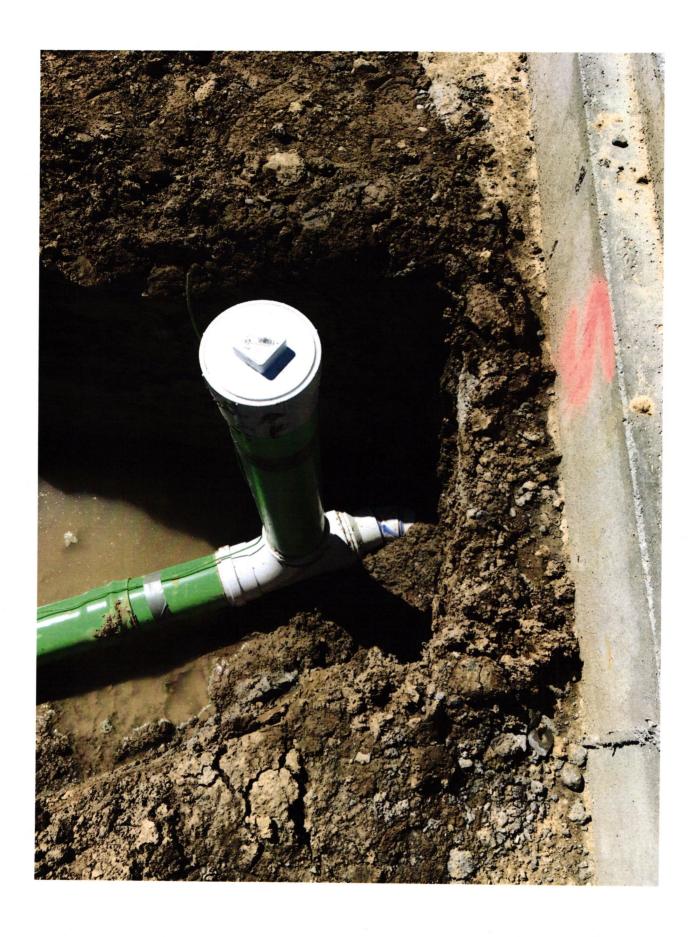

ACK LINE VARIABLE MINIMUM FINISHED FLOOR ELEVATION D.&U.E. B.L. R.B.L. VAR

M.F.F.E.

No. 80040474
STATE OF
NOISHING
SURVENIENT
SU

NOTE: THIS DRAWING IS NOT INTENDED TO BE REPRESENTED AS A RETRACEMENT OR ORIGINAL BOUNDARY SURVEY, A ROUTE SURVEY OR A SURVEYOR LOCATION REPORT.



LOT 28 MAPLE TRAILS SECTION 1

INST. #2019R001542 **ZONING: PUD** 

6' MINIMUM SIDE YARD 15' MINIMUM AGGREGATE

20' MINIMUM REAR YARD 25' MINIMUM FRONT YARD

40% MAXIMUM LOT COVERAGE

BENCHMARK TOP OF CURB = 865.03

ALL UNDERGROUND SEWERS AND UTILITIES SHOWN ARE PLOTTED BY SCALE FROM DESIGN PLANS FURNISHED BY ENGINEER THE ACTUAL FIELD LOCATION MAY VARY.

1,719 ± Sq. Ft. 3,942 ± Sq. Ft. SOD: SEEDING: CONC. DRIVEWAY: 601 ± Sq. Ft. PRIVATE WALK: 80 ± Sq. Ft. PUBLIC WALK: 176 ± Sq. Ft. SLAB & GAR .: 1,487 ± Sq. Ft.