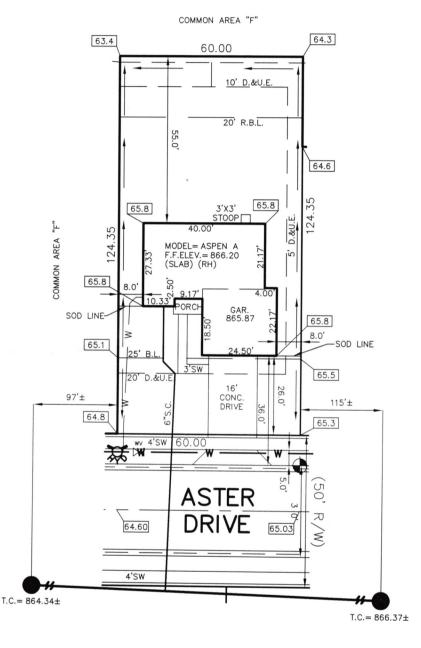

## 、STOEPPĒLWERTH

7965 East 106th Street, Fishers, IN 46038-2505 phone: 317.849.5935 fax: 317.849.5942

JOB ID MTRAILS.28

86584 ARB CONTROL#

6714 ASTER DRIVE

PENDLETON, IN 46064

1" = 30'LOT AREA: 7,461 Sq. Ft.

> LOT COVERAGE=27.3% M.F.F.E.=865.4

DESIGN PAD=865.5

LEGEND: PROPOSED GRADE PER PLAN XX.XAB AS BUILT GRADE

S.S.D. — SUB-SURFACE DRAIN
SANITARY SEWER STORM SEWER
WATER MAIN
3/4" WATER CONNECTION
SWALE w

> SANITARY MANHOLE STORM MANHOLE

FIRE HYDRANT

 $\boxtimes$ WATER VALVE

DRAINAGE & UTILITY EASEMENT BUILDING SETBACK LINE REAR BUILDING SETBACK LINE VARIABLE MINIMUM FINISHED FLOOR ELEVATION D.&U.E. B.L. R.B.L. VAR

M.F.F.E.

No. 80040474
STATE OF
NOISHING
SURVENIENT
SU

NOTE: THIS DRAWING IS NOT INTENDED TO BE REPRESENTED AS A RETRACEMENT OR ORIGINAL BOUNDARY SURVEY, A ROUTE SURVEY OR A SURVEYOR LOCATION REPORT.

LOT 28 MAPLE TRAILS SECTION 1

INST. #2019R001542 **ZONING: PUD** 

6' MINIMUM SIDE YARD 15' MINIMUM AGGREGATE

20' MINIMUM REAR YARD 25' MINIMUM FRONT YARD

40% MAXIMUM LOT COVERAGE

BENCHMARK TOP OF CURB = 865.03

ALL UNDERGROUND SEWERS AND UTILITIES SHOWN ARE PLOTTED BY SCALE FROM DESIGN PLANS FURNISHED BY ENGINEER THE ACTUAL FIELD LOCATION MAY VARY.

1,719 ± Sq. Ft. 3,942 ± Sq. Ft. SOD: SEEDING: CONC. DRIVEWAY: 601 ± Sq. Ft. PRIVATE WALK: 80 ± Sq. Ft. PUBLIC WALK: 176 ± Sq. Ft. SLAB & GAR .: 1,487 ± Sq. Ft.