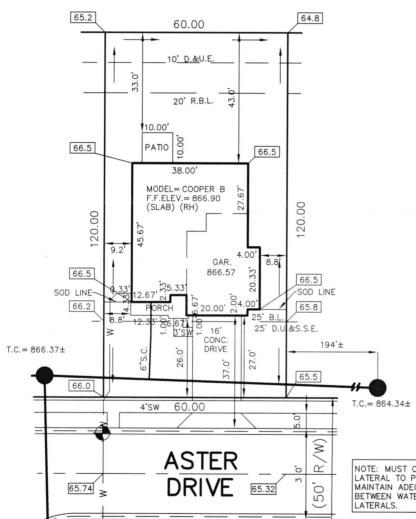

7965 East 106th Street, Fishers, IN 46038-2505 phone: 317.849.5935 fax: 317.849.5942

JOB ID MTRAILS.24

CONTROL# 86996 ARB

6693 ASTER DRIVE PENDLETON, IN 46064

LOT AREA: 7,200 Sq. Ft.

LOT COVERAGE=35.4% M.F.F.E.=866.1 DESIGN PAD=866.2

LEGEND: PROPOSED GRADE PER PLAN XX.XAB AS BUILT GRADE

> \_S.S.D. - SUB-SURFACE DRAIN SANITARY SEWER STORM SEWER
> WATER MAIN
> 3/4" WATER CONNECTION
> SWALE

> > STORM MANHOLE

SANITARY MANHOLF

CURB INLET

FIRE HYDRANT WATER VALVE

D.U.&S.S.E.

DRAINAGE, UTILITY & SANITARY SEWER EASEMENT DRAINAGE & UTILITY EASEMENT DRAINAGE & SANITARY SEWER EASEMENT SANITARY SEWER EASEMENT LANDSCAPE EASEMENT FORCEMAIN EASEMENT BUILDING SETBACK LINE REAR BUILDING SETBACK LINE

VARIABLE MINIMUM FINISHED FLOOR ELEVATION

No. 80040474
STATE OF WDIANA OUT

David J. Stoeppelwerth NOTE: THIS DRAWING IS NOT INTENDED TO BE REPRESENTED AS A RETRACEMENT OR ORIGINAL BOUNDARY SURVEY, A ROUTE SURVEY OR A SURVEYOR LOCATION REPORT.

LAKE #1 N.P. ELEV.=851.00 100 YEAR ELEV.=854.55

 $\boxtimes$ S.S.E. L.E. F.M.E. B.L. R.B.L. VAR. M.F.F.E. NOTE: MUST CONNECT SANITARY LATERAL TO PORCH IN ORDER TO MAINTAIN ADEQUATE SEPARATION BETWEEN WATER AND SANITARY W P

LOT 24 MAPLE TRAILS SECTION 1

INST. #2019R001542 **ZONING: PUD** 

6' MINIMUM SIDE YARD

15' MINIMUM AGGREGATE 20' MINIMUM REAR YARD 25' MINIMUM FRONT YARD

40% MAXIMUM LOT COVERAGE

BENCHMARK TOP OF CURB = 865.74

ALL UNDERGROUND SEWERS AND UTILITIES SHOWN ARE PLOTTED BY SCALE FROM DESIGN PLANS FURNISHED BY ENGINEER THE ACTUAL FIELD LOCATION MAY VARY.

1,437 ± Sq. Ft. 3,433 ± Sq. Ft. SOD: SEEDING: CONC. DRIVEWAY:  $617 \pm \text{Sq. Ft.}$ 

28 ± Sq. Ft. PRIVATE WALK: PUBLIC WALK: 196 ± Sq. Ft. SLAB & GAR .: 1,891 ± Sq. Ft.

,

POTER DR. MAMIE TRANS