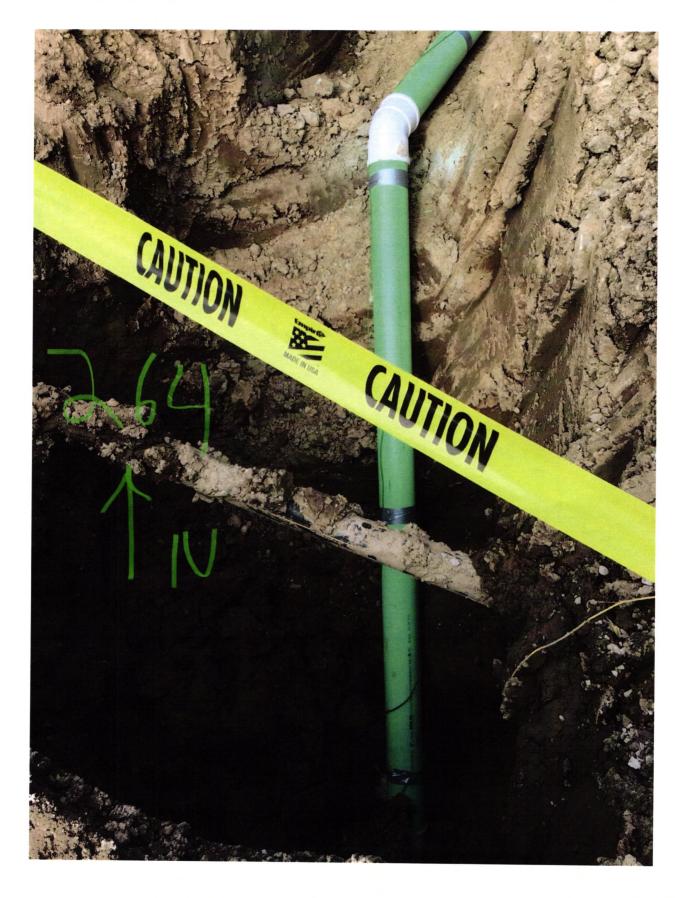

## **Agreement for Sanitary Sewer Service**

| This Agreement made and entered into this3day of Regional Waste District ("District") andArbor Homes ("Assanitary sewer service, and the assignment of capacity in and opremises located atMaple Trails Lot 264                                                                                                                                                                                                                                                                                                                                                                                                                                                                                                                                                                                                                                                                                              | Applicant") regarding the provision of                                                                     |
|--------------------------------------------------------------------------------------------------------------------------------------------------------------------------------------------------------------------------------------------------------------------------------------------------------------------------------------------------------------------------------------------------------------------------------------------------------------------------------------------------------------------------------------------------------------------------------------------------------------------------------------------------------------------------------------------------------------------------------------------------------------------------------------------------------------------------------------------------------------------------------------------------------------|------------------------------------------------------------------------------------------------------------|
| Street Address: 6670 Honey Suddle Ln                                                                                                                                                                                                                                                                                                                                                                                                                                                                                                                                                                                                                                                                                                                                                                                                                                                                         | •                                                                                                          |
| Now therefore, the parties, in consideration of the mutual receipt and sufficiency of which is hereby acknowledged, agree                                                                                                                                                                                                                                                                                                                                                                                                                                                                                                                                                                                                                                                                                                                                                                                    | I promises set out in this Agreement, the                                                                  |
| <ol> <li>The Applicant agrees that all workmanship and materiand the District's construction standards. District must before backfilling and final connection is made to the provision will cause all lines and appurtenances in vio Applicant's expense.</li> </ol>                                                                                                                                                                                                                                                                                                                                                                                                                                                                                                                                                                                                                                         | t accept and approve all work and materials sewer mains. Any violation of this                             |
| <ol><li>The District shall have the right to enter upon the App<br/>inspect, repair, or replace any equipment used in conne<br/>has an impact on said service.</li></ol>                                                                                                                                                                                                                                                                                                                                                                                                                                                                                                                                                                                                                                                                                                                                     | licant's premises at all reasonable times to ection with the District's service or which                   |
| <ol> <li>The Applicant shall be responsible for all monthly use<br/>failure to pay any rate charge or fee may result in a lie<br/>termination of service to the property, the cost of whice</li> </ol>                                                                                                                                                                                                                                                                                                                                                                                                                                                                                                                                                                                                                                                                                                       | n against the property and/or the h will be borne by Applicant, including                                  |
| <ul> <li>but not limited to, all attorney's fees and collection costs.</li> <li>4. The District shall not be responsible for any damages a unless said damages are due to default, neglect or culp.</li> <li>5. If there is an available sanitary sewer within three hund.</li> </ul>                                                                                                                                                                                                                                                                                                                                                                                                                                                                                                                                                                                                                        | as a result of any failure to supply service                                                               |
| <ul> <li>property owner shall be required to connect to the Dist</li> <li>6. The Applicant and District agree that the provision of concerns the property and the terms of this Agreement heirs, executors, administrators, personal representative designees, and transferees.</li> </ul>                                                                                                                                                                                                                                                                                                                                                                                                                                                                                                                                                                                                                   | rict's sanitary sewer system. sanitary sewer service touches and bind the District and Applicant and their |
| The parties hereto have read and fully understand the above provisions.                                                                                                                                                                                                                                                                                                                                                                                                                                                                                                                                                                                                                                                                                                                                                                                                                                      | re provisions and agree to comply with said                                                                |
| FALL CREEK REGIONAL WASTE DISTRICT Signature                                                                                                                                                                                                                                                                                                                                                                                                                                                                                                                                                                                                                                                                                                                                                                                                                                                                 | APPLICANT Signature                                                                                        |
| STATE OF INDIANA )                                                                                                                                                                                                                                                                                                                                                                                                                                                                                                                                                                                                                                                                                                                                                                                                                                                                                           | Signature                                                                                                  |
| ) SS:<br>COUNTY OF MADISON )                                                                                                                                                                                                                                                                                                                                                                                                                                                                                                                                                                                                                                                                                                                                                                                                                                                                                 |                                                                                                            |
| SUBSCRIBED and sworn to before me this day of                                                                                                                                                                                                                                                                                                                                                                                                                                                                                                                                                                                                                                                                                                                                                                                                                                                                | , 20                                                                                                       |
| My Commission Expires: Signature                                                                                                                                                                                                                                                                                                                                                                                                                                                                                                                                                                                                                                                                                                                                                                                                                                                                             |                                                                                                            |
| Printed                                                                                                                                                                                                                                                                                                                                                                                                                                                                                                                                                                                                                                                                                                                                                                                                                                                                                                      |                                                                                                            |
|                                                                                                                                                                                                                                                                                                                                                                                                                                                                                                                                                                                                                                                                                                                                                                                                                                                                                                              | otary Public esident of County                                                                             |
|                                                                                                                                                                                                                                                                                                                                                                                                                                                                                                                                                                                                                                                                                                                                                                                                                                                                                                              |                                                                                                            |
| IIISDECTOR 3400 Data Increased 11-4-10                                                                                                                                                                                                                                                                                                                                                                                                                                                                                                                                                                                                                                                                                                                                                                                                                                                                       | · · · · · · · · · · · · · · · · · · ·                                                                      |
| Inspector Long Date Inspected 11-9-20 Approved Reason for Rejecton                                                                                                                                                                                                                                                                                                                                                                                                                                                                                                                                                                                                                                                                                                                                                                                                                                           | Rejected                                                                                                   |
| Date Reinspected Approved                                                                                                                                                                                                                                                                                                                                                                                                                                                                                                                                                                                                                                                                                                                                                                                                                                                                                    | Rejected                                                                                                   |
| Date Reinspected Approved                                                                                                                                                                                                                                                                                                                                                                                                                                                                                                                                                                                                                                                                                                                                                                                                                                                                                    | Rejected                                                                                                   |
| Notes: Size Pipe Type Pipe Fasement Yes No                                                                                                                                                                                                                                                                                                                                                                                                                                                                                                                                                                                                                                                                                                                                                                                                                                                                   | Rejected                                                                                                   |
| Notes: Size Pipe 5 F  Basement Yes No  Sump Pump Yes No                                                                                                                                                                                                                                                                                                                                                                                                                                                                                                                                                                                                                                                                                                                                                                                                                                                      | Rejected                                                                                                   |
| Notes: Size Pipe Type Pipe Sasement Yes No Sump Pump Yes No Downspout to Ground Yes No Septic Tank Pumped & Filled Yes No                                                                                                                                                                                                                                                                                                                                                                                                                                                                                                                                                                                                                                                                                                                                                                                    | Rejected Rejected                                                                                          |
| Notes: Size Pipe Type Pipe Size Pipe Type Pipe Size Pipe Type Pipe Size Pipe Type Pipe Size Pipe                                                                                                                                                                                     | Rejected Rejected                                                                                          |
| Notes: Size Pipe Type Pipe Size Pipe Type Pipe Size Pipe Type Pipe Size Pipe Type Pipe Size Pipe Size Pipe Type Pipe Size Pipe Type Pipe Size Pipe Type Pipe Size Pipe | Rejected Rejected                                                                                          |
| Notes: Size Pipe Type Pipe Size Pipe Type Pipe Size Pipe Type Pipe Size Pipe Type Pipe Size Pipe                                                                                                                                                                                     | Rejected Rejected                                                                                          |