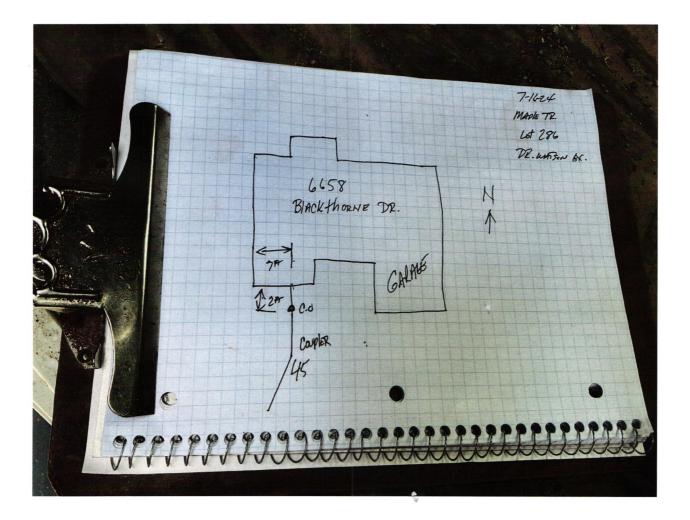

## 9378 S 650 W, P.O. Box 59, Pendleton, IN 46064

765-778-7544 Agreement for Sanitary Sewer Service

| o february 21                                                                                            |
|----------------------------------------------------------------------------------------------------------|
| This Agreement made and entered into this 4 day of 20 day, 20 day, between Fall Creek                    |
| Regional Waste District ("District") and Arbor Homes ("Applicant") regarding the                         |
| provision of sanitary sewer service, and the assignment of capacity in and connection to, the District's |
| facilities for the premises located at Maple Trails Lot 286                                              |
| Street Address: Leless Black horse Or.                                                                   |

The parties hereto have read and fully understand the above provisions and agree to comply with said provisions.

| FALL CREEK REGIONAL WASTE DISTRICT                                        | APPLICANT                           |
|---------------------------------------------------------------------------|-------------------------------------|
| Signature                                                                 | Signature                           |
| STATE OF INDIANA )                                                        |                                     |
| ) SS:<br>COUNTY OF MADISON )                                              |                                     |
| SUBSCRIBED and sworn to before me this                                    | day of, 20                          |
| My Commission Expires:                                                    | Signature                           |
|                                                                           | Printed                             |
|                                                                           | Notary Public<br>Resident of County |
| Inspector Dow Date Inspected 7-16-24                                      | ***********                         |
| Reason for Rejecton                                                       | Approved <u> </u>                   |
| Date Reinspected                                                          | Approved Rejected                   |
| Basement Yes No                                                           | North                               |
| Sump Pump <u>Yes No</u><br>Downspout to Ground <u>Yes</u> No              | North                               |
| Septic Tank Pumped & Filled <u>Yes No</u><br>Contractor <u>I</u> R WATBOW |                                     |
| Special Conditions<br>Existing Home                                       |                                     |
| New Construction                                                          |                                     |
|                                                                           |                                     |
|                                                                           |                                     |
|                                                                           |                                     |