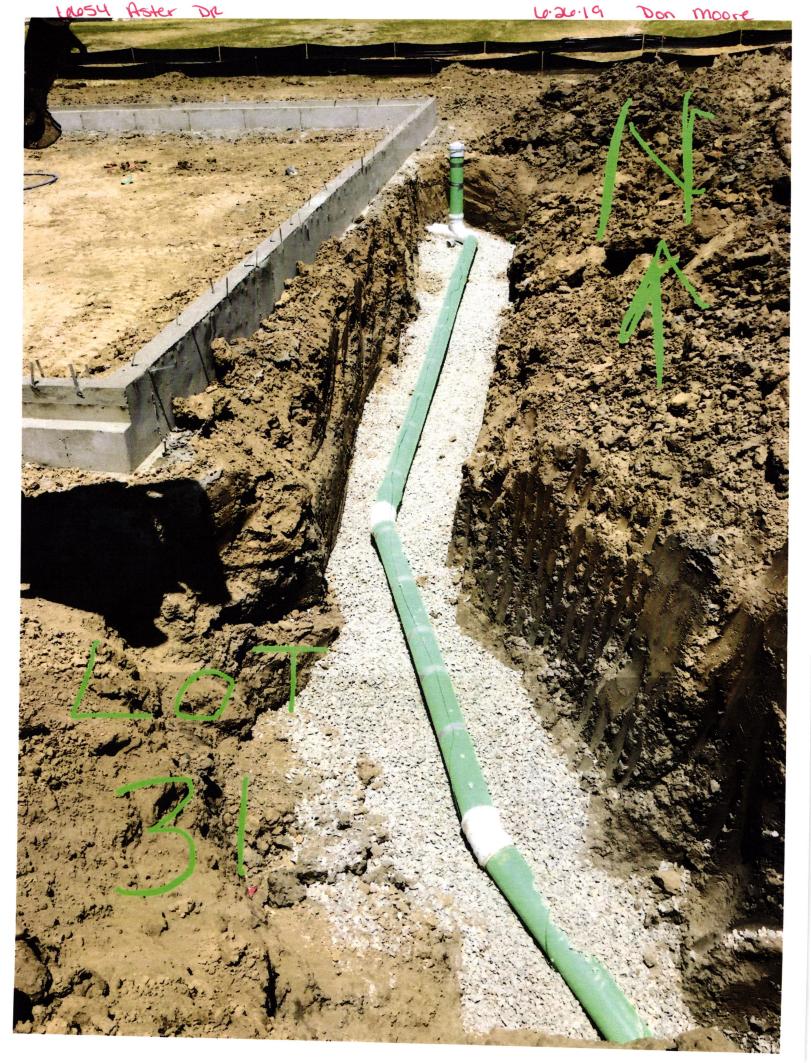

The parties hereto have read and fully understand the above provisions and agree to comply with said provisions.

| FAIL CREEK REGIONAL WASTE DISTRICT<br>Signature Signature Signature Signature                                                             |  |  |  |  |  |
|-------------------------------------------------------------------------------------------------------------------------------------------|--|--|--|--|--|
| STATE OF INDIANA )                                                                                                                        |  |  |  |  |  |
| ) SS:<br>COUNTY OF MADISON )                                                                                                              |  |  |  |  |  |
| SUBSCRIBED and sworn to before me this <u>30</u> day of <u>Wuy</u> , 2019                                                                 |  |  |  |  |  |
| My commission Expires:<br>RACHEL ELAINE ANDERSON<br>NOTARY PUBLIC-STATE OF INDIANA<br>MADISON COUNTY<br>MY COMM. EXPIRES OCTOBER 23, 2021 |  |  |  |  |  |
| **************************************                                                                                                    |  |  |  |  |  |
| Inspector Date Inspected_6-26-19 Approved Rejected<br>Reason for Rejecton                                                                 |  |  |  |  |  |
| Date Reinspected Approved Rejected                                                                                                        |  |  |  |  |  |
| Notes: 6 <sup>u</sup> Type Pipe <u>PVC 3</u> 5                                                                                            |  |  |  |  |  |
| Basement Yes No                                                                                                                           |  |  |  |  |  |
| Sump Pump Yes No                                                                                                                          |  |  |  |  |  |
| Downspout to Ground Yes No MA                                                                                                             |  |  |  |  |  |
| Septic Tank Pumped & Filled Yes No Drawing                                                                                                |  |  |  |  |  |
|                                                                                                                                           |  |  |  |  |  |
| Special Conditions +                                                                                                                      |  |  |  |  |  |
| Existing Home A Picture attached                                                                                                          |  |  |  |  |  |
| attached                                                                                                                                  |  |  |  |  |  |
|                                                                                                                                           |  |  |  |  |  |
|                                                                                                                                           |  |  |  |  |  |