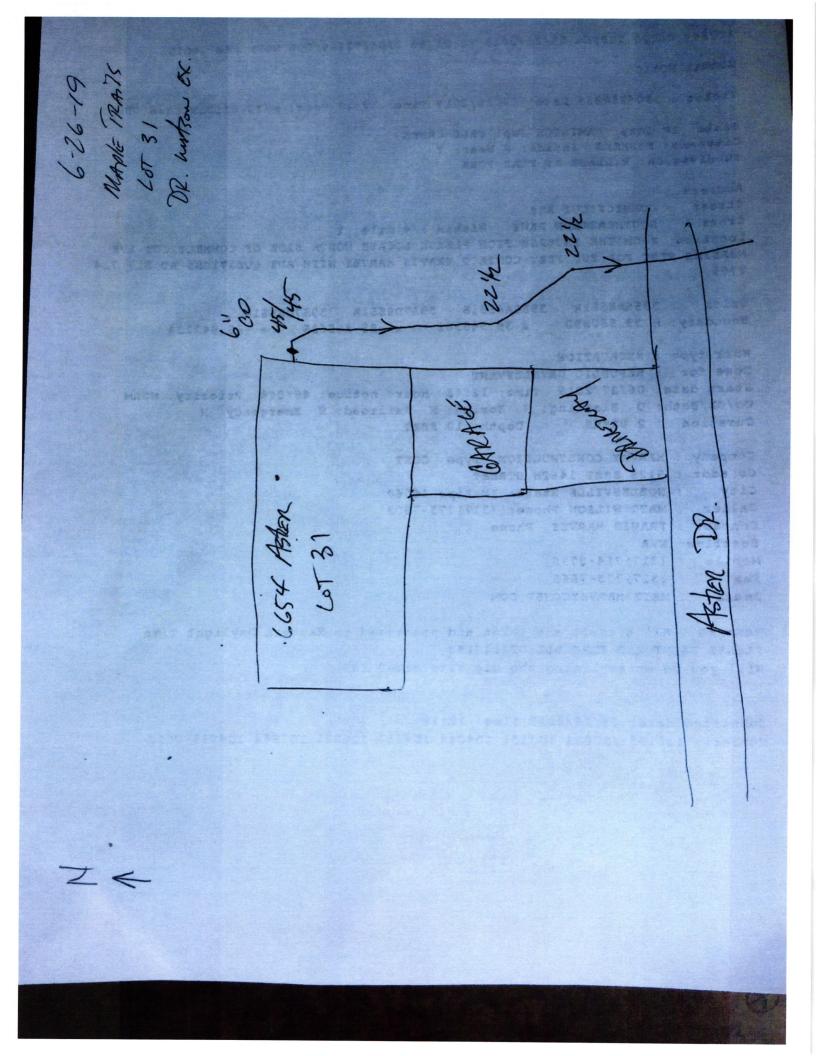

The parties hereto have read and fully understand the above provisions and agree to comply with said provisions.

| FAIL CREEK REGIONAL WASTE DISTRICT<br>Signature Signature Signature Signature                                                             |  |  |  |  |  |
|-------------------------------------------------------------------------------------------------------------------------------------------|--|--|--|--|--|
| STATE OF INDIANA )                                                                                                                        |  |  |  |  |  |
| ) SS:<br>COUNTY OF MADISON )                                                                                                              |  |  |  |  |  |
| SUBSCRIBED and sworn to before me this <u>30</u> day of <u>Wuy</u> , 2019                                                                 |  |  |  |  |  |
| My commission Expires:<br>RACHEL ELAINE ANDERSON<br>NOTARY PUBLIC-STATE OF INDIANA<br>MADISON COUNTY<br>MY COMM. EXPIRES OCTOBER 23, 2021 |  |  |  |  |  |
| **************************************                                                                                                    |  |  |  |  |  |
| Inspector Date Inspected_6-26-19 Approved Rejected<br>Reason for Rejecton                                                                 |  |  |  |  |  |
| Date Reinspected Approved Rejected                                                                                                        |  |  |  |  |  |
| Notes: 6 <sup>u</sup> Type Pipe <u>PVC 3</u> 5                                                                                            |  |  |  |  |  |
| Basement Yes No                                                                                                                           |  |  |  |  |  |
| Sump Pump Yes No                                                                                                                          |  |  |  |  |  |
| Downspout to Ground Yes No MA                                                                                                             |  |  |  |  |  |
| Septic Tank Pumped & Filled Yes No Drawing                                                                                                |  |  |  |  |  |
|                                                                                                                                           |  |  |  |  |  |
| Special Conditions +                                                                                                                      |  |  |  |  |  |
| Existing Home A Picture attached                                                                                                          |  |  |  |  |  |
| attached                                                                                                                                  |  |  |  |  |  |
|                                                                                                                                           |  |  |  |  |  |
|                                                                                                                                           |  |  |  |  |  |