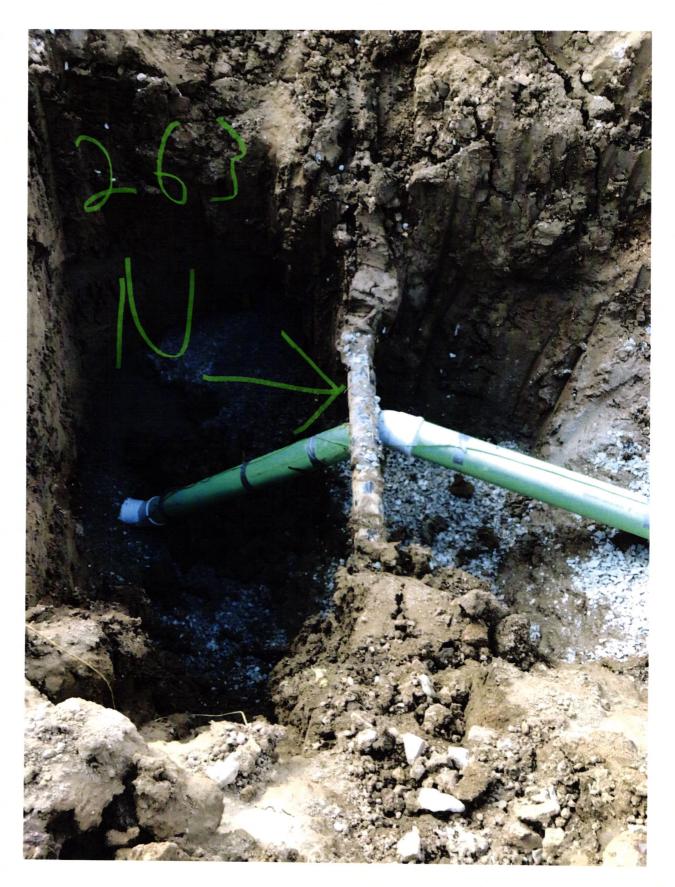

## Fall Creek Regional Waste District 9378 S 650 W, P.O. Box 59, Pendleton, IN 46064 765-778-7544 Agreement for Sanitary Sewer Service

This Agreement made and entered into this <u>3</u> day of <u>September</u>, 2019, between Fall Creek Regional Waste District ("District") and <u>Arbor Homes</u> ("Applicant") regarding the provision of sanitary sewer service, and the assignment of capacity in and connection to, the District's facilities for the premises located at <u>Maple Trails Lot 263</u>.

| Street Address: | 6652 | Honeysuchle | Way |
|-----------------|------|-------------|-----|
|                 |      |             | ()  |

Now therefore, the parties, in consideration of the mutual promises set out in this Agreement, the receipt and sufficiency of which is hereby acknowledged, agree as follows:

The parties hereto have read and fully understand the above provisions and agree to comply with said provisions.

| FALL CREEK REGIONAL WASTE DISTRICT<br>Signature                                                                         | APPLICANT Signature                 |
|-------------------------------------------------------------------------------------------------------------------------|-------------------------------------|
| STATE OF INDIANA )                                                                                                      | •                                   |
| ) SS:<br>COUNTY OF MADISON )                                                                                            |                                     |
| SUBSCRIBED and sworn to before me this day                                                                              | of, 20                              |
| My Commission Expires: Signatu                                                                                          | ure                                 |
| Printec                                                                                                                 | Notary Public<br>Resident of County |
| Inspector Sem Date Inspected $\frac{10-20}{10-20}$ Approx<br>Reason for Rejecton                                        | ved Rejected                        |
| Date Reinspected Approve   Notes: Size Pipe 6   Size Pipe 6 Type Pipe   Basement Yes No                                 | ed Rejected                         |
| Sump Pump <u>Yes No</u><br>Downspout to Ground <u>Yes No</u><br>Septic Tank Pumped & Filled <u>Yes No</u><br>Contractor | North                               |
| Special Conditions<br>Existing Home<br>New Construction                                                                 | 2 Pictures<br>attached              |
|                                                                                                                         |                                     |