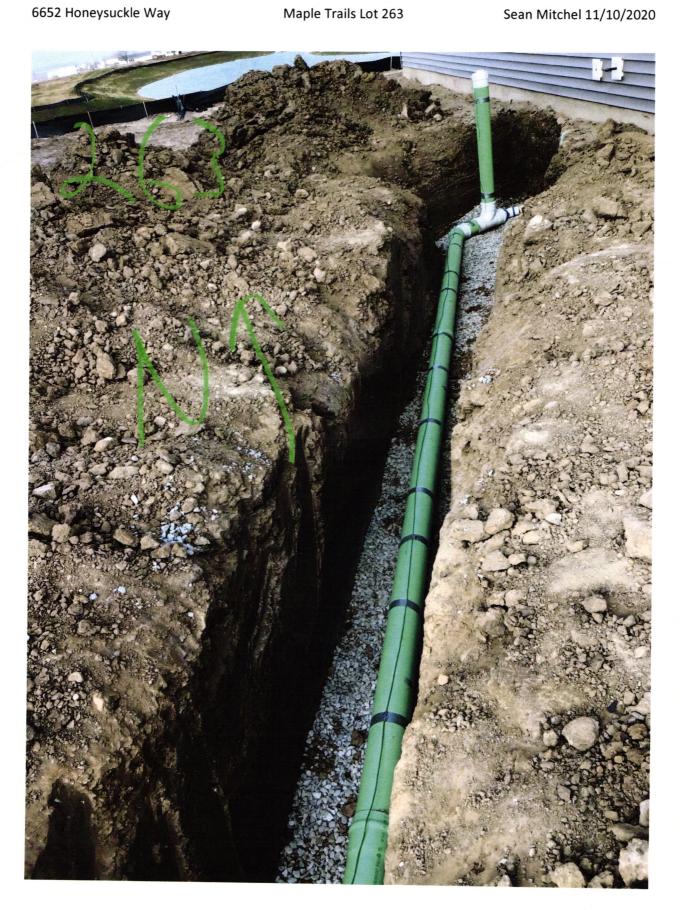

## Fall Creek Regional Waste District 9378 S 650 W, P.O. Box 59, Pendleton, IN 46064 765-778-7544 Agreement for Sanitary Sewer Service

This Agreement made and entered into this <u>3</u> day of <u>September</u>, 2019, between Fall Creek Regional Waste District ("District") and <u>Arbor Homes</u> ("Applicant") regarding the provision of sanitary sewer service, and the assignment of capacity in and connection to, the District's facilities for the premises located at <u>Maple Trails Lot 263</u>.

| Street Address: | 6652 | Honeysuchle | Way |
|-----------------|------|-------------|-----|
|                 |      |             | ()  |

Now therefore, the parties, in consideration of the mutual promises set out in this Agreement, the receipt and sufficiency of which is hereby acknowledged, agree as follows:

The parties hereto have read and fully understand the above provisions and agree to comply with said provisions.

| FALL CREEK REGIONAL WASTE DISTRICT<br>Signature                                                                         | APPLICANT Signature                 |
|-------------------------------------------------------------------------------------------------------------------------|-------------------------------------|
| STATE OF INDIANA )                                                                                                      | •                                   |
| ) SS:<br>COUNTY OF MADISON )                                                                                            |                                     |
| SUBSCRIBED and sworn to before me this day                                                                              | of, 20                              |
| My Commission Expires: Signatu                                                                                          | ure                                 |
| Printec                                                                                                                 | Notary Public<br>Resident of County |
| Inspector Sem Date Inspected $\frac{10-20}{10-20}$ Approx<br>Reason for Rejecton                                        | ved Rejected                        |
| Date Reinspected Approve   Notes: Size Pipe 6   Size Pipe 6 Type Pipe   Basement Yes No                                 | ed Rejected                         |
| Sump Pump <u>Yes No</u><br>Downspout to Ground <u>Yes No</u><br>Septic Tank Pumped & Filled <u>Yes No</u><br>Contractor | North                               |
| Special Conditions<br>Existing Home<br>New Construction                                                                 | 2 Pictures<br>attached              |
|                                                                                                                         |                                     |