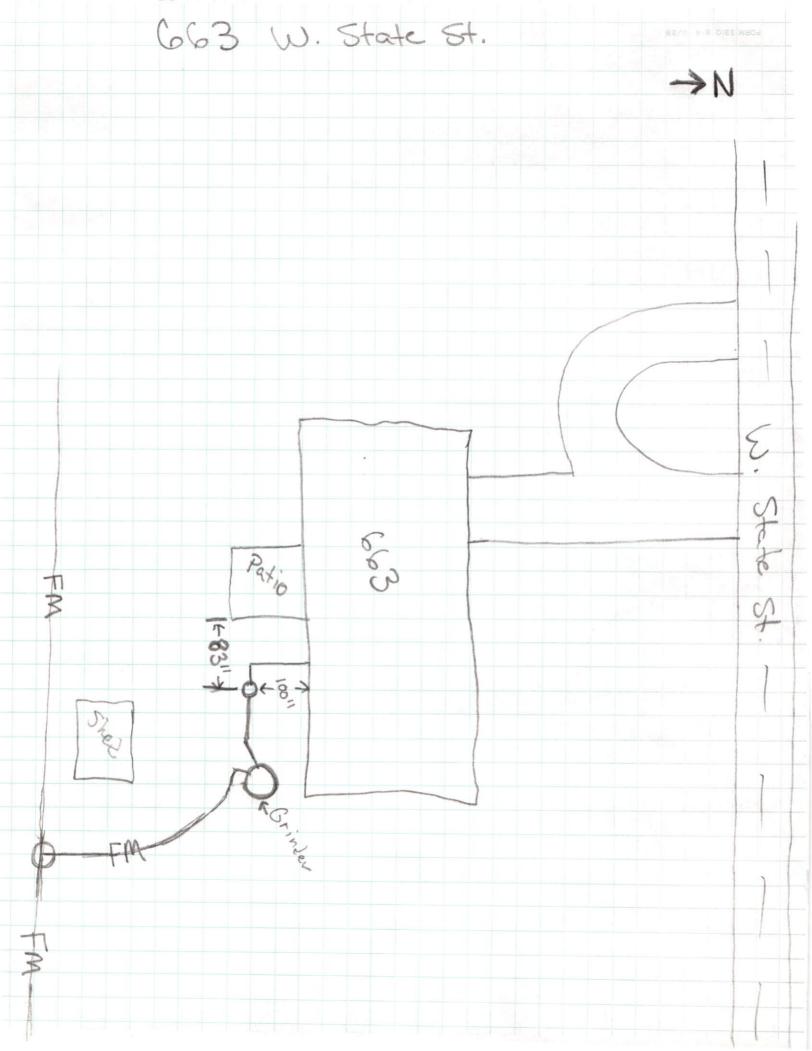

| Succession of Store Street Contract Good | Street Address: | 663 | W. | State | St. | Penelleton | IN HOOLD |
|------------------------------------------|-----------------|-----|----|-------|-----|------------|----------|
|------------------------------------------|-----------------|-----|----|-------|-----|------------|----------|