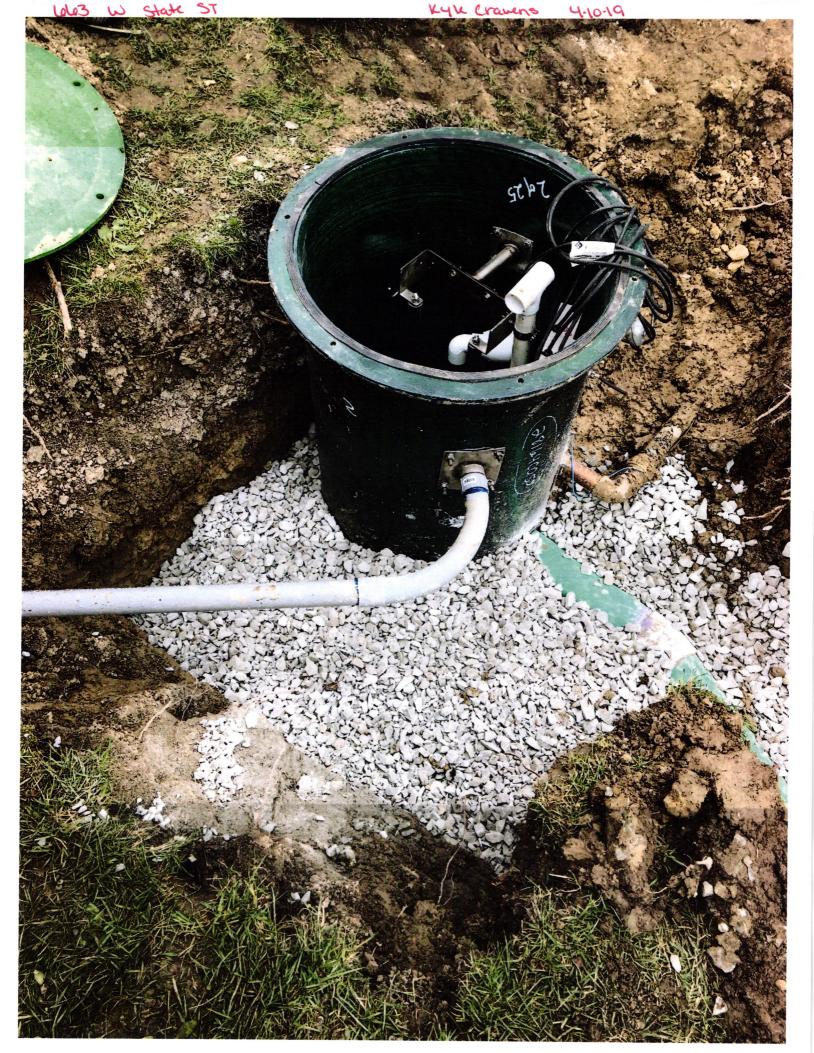

The parties hereto have read and fully understand the above provisions and agree to comply with said provisions.

| FALL CREEK REGIONAL WASTE DISTRICT                                                                                                                                                                                                                                                          | APPLICANT<br>Konert W. Pennon<br>Signature |
|---------------------------------------------------------------------------------------------------------------------------------------------------------------------------------------------------------------------------------------------------------------------------------------------|--------------------------------------------|
| STATE OF INDIANA )                                                                                                                                                                                                                                                                          |                                            |
| ) SS:<br>COUNTY OF MADISON )                                                                                                                                                                                                                                                                |                                            |
| SUBSCRIBED and sworn to before me this                                                                                                                                                                                                                                                      | day of March , 2019                        |
| My Commission Expires:                                                                                                                                                                                                                                                                      | Signature Reliecco Lippin Hunter           |
|                                                                                                                                                                                                                                                                                             | Printed Rebecca Lynn Hunter                |
|                                                                                                                                                                                                                                                                                             | Notary Public                              |
| *****                                                                                                                                                                                                                                                                                       | Resident of <u>Hamilton</u> County         |
| Inspector_Kyle_ Date Inspected 4-10-1                                                                                                                                                                                                                                                       | 9                                          |
| Reason for Rejecton                                                                                                                                                                                                                                                                         |                                            |
| Reason for Rejecton<br>Date Reinspected                                                                                                                                                                                                                                                     |                                            |
| Reason for Rejecton<br>Date Reinspected<br>Notes:                                                                                                                                                                                                                                           |                                            |
| Reason for Rejecton<br>Date Reinspected<br>Notes:<br>Size Pipe4 <sup>II</sup> Type Pipe_SOR_35                                                                                                                                                                                              |                                            |
| Reason for Rejecton<br>Date Reinspected<br>Notes:<br>Size Pipe4 <sup>II</sup> Type Pipe_SOR_35<br>Basement <u>YesNo</u>                                                                                                                                                                     |                                            |
| Reason for Rejecton<br>Date Reinspected<br>Notes:<br>Size Pipe4 <sup>II</sup> Type Pipe_SOR_35<br>Basement <u>Yes No</u><br>Sump Pump <u>Yes No</u>                                                                                                                                         | Approved Rejected                          |
| Reason for Rejecton<br>Date Reinspected<br>Notes:<br>Size Pipe4 <sup>II</sup> Type Pipe_SOR_35<br>Basement <u>Yes No</u><br>Sump Pump <u>Yes No</u><br>Downspout to Ground <u>Yes No</u>                                                                                                    | Approved Rejected                          |
| Reason for Rejecton<br>Date Reinspected<br>Notes:<br>Size Pipe Type Pipe35<br>Basement <u>Yes No</u><br>Sump Pump <u>Yes No</u><br>Downspout to Ground <u>Yes No</u><br>Septic Tank Pumped & Filled <u>Yes No</u>                                                                           | Approved Rejected                          |
| Reason for Rejecton<br>Date Reinspected<br>Notes:<br>Size Pipe_4 <sup>II</sup> Type Pipe_502_35<br>Basement <u>Yes No</u><br>Sump Pump <u>Yes No</u><br>Sump Pump <u>Yes No</u><br>Downspout to Ground <u>Yes No</u><br>Septic Tank Pumped & Filled <u>Yes No</u><br>Contractor_Water_Works | Approved Rejected                          |
| Reason for Rejecton<br>Date Reinspected<br>Notes:<br>Size Pipe_4 <sup>III</sup> Type Pipe_502, 35<br>Basement Yes No<br>Sump Pump Yes No<br>Downspout to Ground Yes No<br>Septic Tank Pumped & Filled Yes No<br>Contractor Water Works<br>Special Conditions                                | Approved Rejected                          |
| Reason for Rejecton<br>Date Reinspected<br>Notes:<br>Size Pipe_4 <sup>II</sup> Type Pipe_502_35<br>Basement <u>Yes No</u><br>Sump Pump <u>Yes No</u><br>Sump Pump <u>Yes No</u><br>Downspout to Ground <u>Yes No</u><br>Septic Tank Pumped & Filled <u>Yes No</u><br>Contractor_Water_Works | Approved Rejected                          |
| Reason for Rejecton<br>Date Reinspected<br>Notes:<br>Size Pipe_4 <sup>II</sup> Type Pipe_502 35<br>Basement Yes No<br>Sump Pump Yes No<br>Downspout to Ground Yes No<br>Septic Tank Pumped & Filled Yes No<br>Contractor Water Works<br>Special Conditions<br>Existing Home                 | Approved Rejected                          |