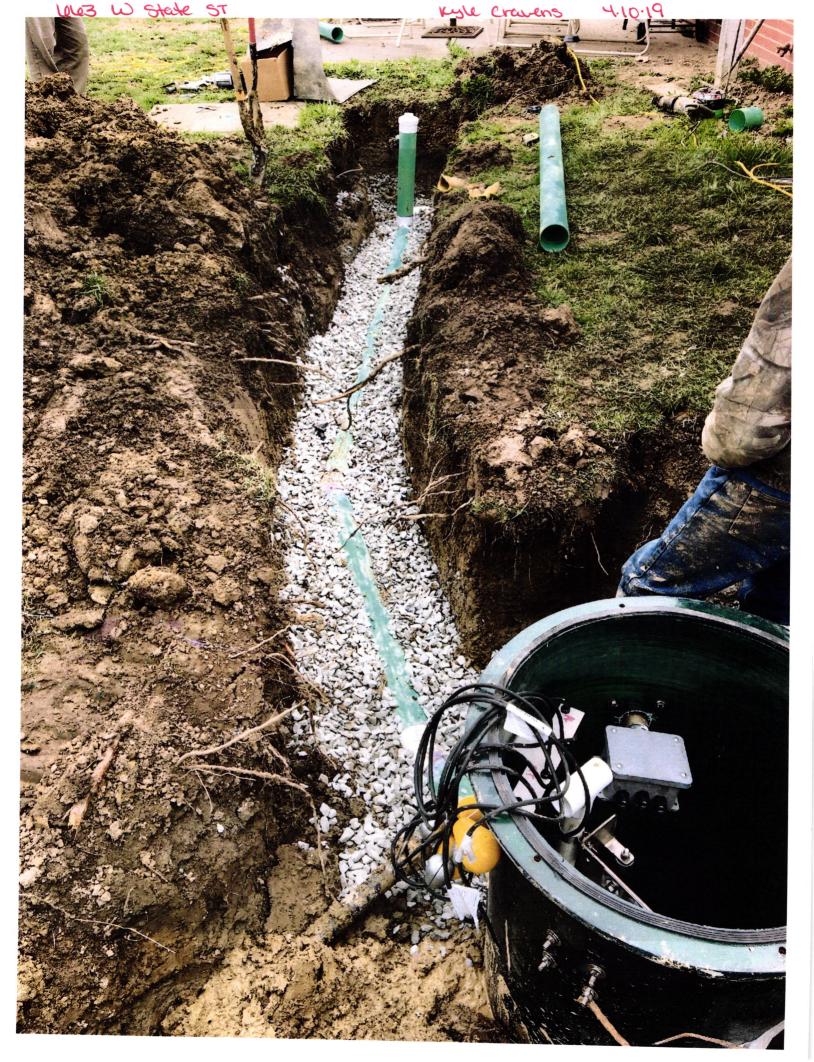

The parties hereto have read and fully understand the above provisions and agree to comply with said provisions.

| FALL CREEK REGIONAL WASTE DISTRICT                                                                                                                                                                                                                                                          | APPLICANT<br>Konert W. Pennon<br>Signature |
|---------------------------------------------------------------------------------------------------------------------------------------------------------------------------------------------------------------------------------------------------------------------------------------------|--------------------------------------------|
| STATE OF INDIANA )                                                                                                                                                                                                                                                                          |                                            |
| ) SS:<br>COUNTY OF MADISON )                                                                                                                                                                                                                                                                |                                            |
| SUBSCRIBED and sworn to before me this                                                                                                                                                                                                                                                      | day of March , 2019                        |
| My Commission Expires:                                                                                                                                                                                                                                                                      | Signature Reliecco Lippin Hunter           |
|                                                                                                                                                                                                                                                                                             | Printed Rebecca Lynn Hunter                |
|                                                                                                                                                                                                                                                                                             | Notary Public                              |
| *****                                                                                                                                                                                                                                                                                       | Resident of <u>Hamilton</u> County         |
| Inspector_Kyle_ Date Inspected 4-10-1                                                                                                                                                                                                                                                       | 9                                          |
| Reason for Rejecton                                                                                                                                                                                                                                                                         |                                            |
| Reason for Rejecton<br>Date Reinspected                                                                                                                                                                                                                                                     |                                            |
| Reason for Rejecton<br>Date Reinspected<br>Notes:                                                                                                                                                                                                                                           |                                            |
| Reason for Rejecton<br>Date Reinspected<br>Notes:<br>Size Pipe4 <sup>II</sup> Type Pipe_SOR_35                                                                                                                                                                                              |                                            |
| Reason for Rejecton<br>Date Reinspected<br>Notes:<br>Size Pipe4 <sup>II</sup> Type Pipe_SOR_35<br>Basement <u>YesNo</u>                                                                                                                                                                     |                                            |
| Reason for Rejecton<br>Date Reinspected<br>Notes:<br>Size Pipe4 <sup>II</sup> Type Pipe_SOR_35<br>Basement <u>Yes No</u><br>Sump Pump <u>Yes No</u>                                                                                                                                         | Approved Rejected                          |
| Reason for Rejecton<br>Date Reinspected<br>Notes:<br>Size Pipe4 <sup>II</sup> Type Pipe_SOR_35<br>Basement <u>Yes No</u><br>Sump Pump <u>Yes No</u><br>Downspout to Ground <u>Yes No</u>                                                                                                    | Approved Rejected                          |
| Reason for Rejecton<br>Date Reinspected<br>Notes:<br>Size Pipe Type Pipe35<br>Basement <u>Yes No</u><br>Sump Pump <u>Yes No</u><br>Downspout to Ground <u>Yes No</u><br>Septic Tank Pumped & Filled <u>Yes No</u>                                                                           | Approved Rejected                          |
| Reason for Rejecton<br>Date Reinspected<br>Notes:<br>Size Pipe_4 <sup>II</sup> Type Pipe_502_35<br>Basement <u>Yes No</u><br>Sump Pump <u>Yes No</u><br>Sump Pump <u>Yes No</u><br>Downspout to Ground <u>Yes No</u><br>Septic Tank Pumped & Filled <u>Yes No</u><br>Contractor_Water_Works | Approved Rejected                          |
| Reason for Rejecton<br>Date Reinspected<br>Notes:<br>Size Pipe_4 <sup>III</sup> Type Pipe_502, 35<br>Basement Yes No<br>Sump Pump Yes No<br>Downspout to Ground Yes No<br>Septic Tank Pumped & Filled Yes No<br>Contractor Water Works<br>Special Conditions                                | Approved Rejected                          |
| Reason for Rejecton<br>Date Reinspected<br>Notes:<br>Size Pipe_4 <sup>II</sup> Type Pipe_502_35<br>Basement <u>Yes No</u><br>Sump Pump <u>Yes No</u><br>Sump Pump <u>Yes No</u><br>Downspout to Ground <u>Yes No</u><br>Septic Tank Pumped & Filled <u>Yes No</u><br>Contractor_Water_Works | Approved Rejected                          |
| Reason for Rejecton<br>Date Reinspected<br>Notes:<br>Size Pipe_4 <sup>II</sup> Type Pipe_502 35<br>Basement Yes No<br>Sump Pump Yes No<br>Downspout to Ground Yes No<br>Septic Tank Pumped & Filled Yes No<br>Contractor Water Works<br>Special Conditions<br>Existing Home                 | Approved Rejected                          |