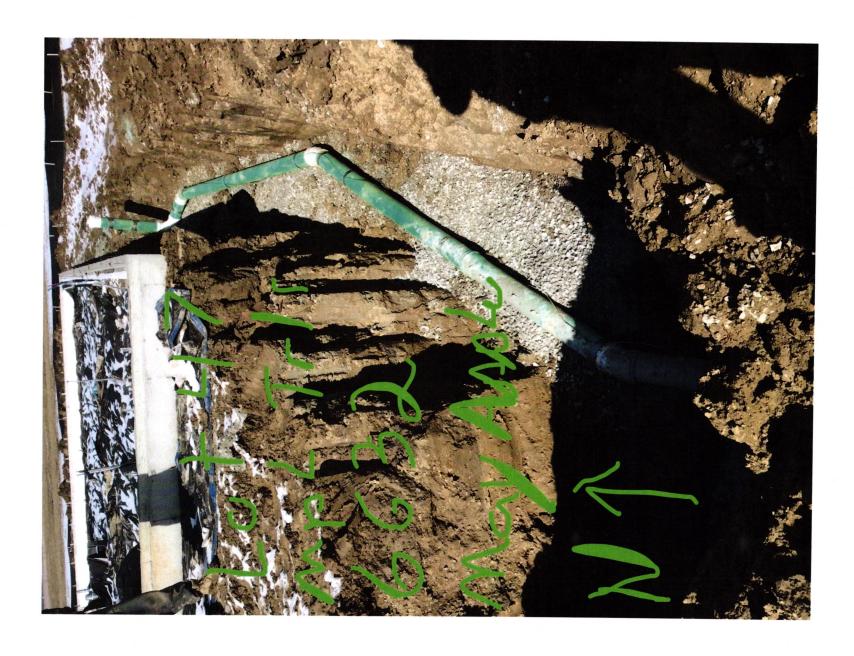

## **Agreement for Sanitary Sewer Service**

| This Agreement made and entered into this 30 day of, 20 17, between Fall Creek Regional Waste District ("District") and Arbor Homes, 20 17, between Fall Creek provision of sanitary sewer service, and the assignment of capacity in and connection to, the District's facilities for the premises located at Maple Trails Lot 47                                                                                                     |
|----------------------------------------------------------------------------------------------------------------------------------------------------------------------------------------------------------------------------------------------------------------------------------------------------------------------------------------------------------------------------------------------------------------------------------------|
| Street Address: LOG33 Mayapple DB                                                                                                                                                                                                                                                                                                                                                                                                      |
| Now therefore, the parties, in consideration of the mutual promises set out in this Agreement, the receipt and sufficiency of which is hereby acknowledged, agree as follows:                                                                                                                                                                                                                                                          |
| <ol> <li>The Applicant agrees that all workmanship and materials shall conform to all District ordinances and the District's construction standards. District must accept and approve all work and materials before backfilling and final connection is made to the sewer mains. Any violation of this provision will cause all lines and appurtenances in violation to be removed and replaced at the Applicant's expense.</li> </ol> |
| 2. The District shall have the right to enter upon the Applicant's premises at all reasonable times to inspect, repair, or replace any equipment used in connection with the District's service or which has an impact on said service.                                                                                                                                                                                                |
| 3. The Applicant shall be responsible for all monthly user rates, capacity charges, and tap fees. The failure to pay any rate charge or fee may result in a lien against the property and/or the termination of service to the property, the cost of which will be borne by Applicant, including,                                                                                                                                      |
| but not limited to, all attorney's fees and collection costs.                                                                                                                                                                                                                                                                                                                                                                          |
| 4. The District shall not be responsible for any damages as a result of any failure to supply service unless said damages are due to default, neglect or culpability on the part of the District.                                                                                                                                                                                                                                      |
| 5. If there is an available sanitary sewer within three hundred (300) feet of the property line, the property owner shall be required to connect to the District's sanitary sewer system.                                                                                                                                                                                                                                              |
| 6. The Applicant and District agree that the provision of sanitary sewer service touches and concerns the property and the terms of this Agreement bind the District and Applicant and their heirs, executors, administrators, personal representatives, successors, agents, attorneys, assigns, designees, and transferees.                                                                                                           |
| The parties hereto have read and fully understand the above provisions and agree to comply with said provisions.                                                                                                                                                                                                                                                                                                                       |
| FALL CREEK REGIONAL WASTE DISTRICT  Signature  APPLICANT  Signature                                                                                                                                                                                                                                                                                                                                                                    |
| STATE OF INDIANA ) SS: COUNTY OF MADISON )                                                                                                                                                                                                                                                                                                                                                                                             |
| SUBSCRIBED and sworm to before me this                                                                                                                                                                                                                                                                                                                                                                                                 |
| SUBSCRIBED and sworn to before me this day of, 20  My Commission Expires: Signature                                                                                                                                                                                                                                                                                                                                                    |
| Printed                                                                                                                                                                                                                                                                                                                                                                                                                                |
| Notary Public                                                                                                                                                                                                                                                                                                                                                                                                                          |
| **************************************                                                                                                                                                                                                                                                                                                                                                                                                 |
| Inspector $\underline{\leq 1}$ Date Inspected $\underline{\geq 7-20}$ Approved $\underline{\geq}$ Rejected Reason for Rejecton                                                                                                                                                                                                                                                                                                         |
| Date Reinspected Approved Rejected                                                                                                                                                                                                                                                                                                                                                                                                     |
| Size Pipe 6 Type Pipe 50 k 35                                                                                                                                                                                                                                                                                                                                                                                                          |
| Basement Yes No                                                                                                                                                                                                                                                                                                                                                                                                                        |
| Sump Pump <u>Yes No</u> Downspout to Ground <u>Yes</u> No                                                                                                                                                                                                                                                                                                                                                                              |
| Septic Tank Pumped & Filled Yes No                                                                                                                                                                                                                                                                                                                                                                                                     |
| Contractor NR watson                                                                                                                                                                                                                                                                                                                                                                                                                   |
| Special Conditions Existing Home New Construction X                                                                                                                                                                                                                                                                                                                                                                                    |
| New Construction \(\sigma\)                                                                                                                                                                                                                                                                                                                                                                                                            |