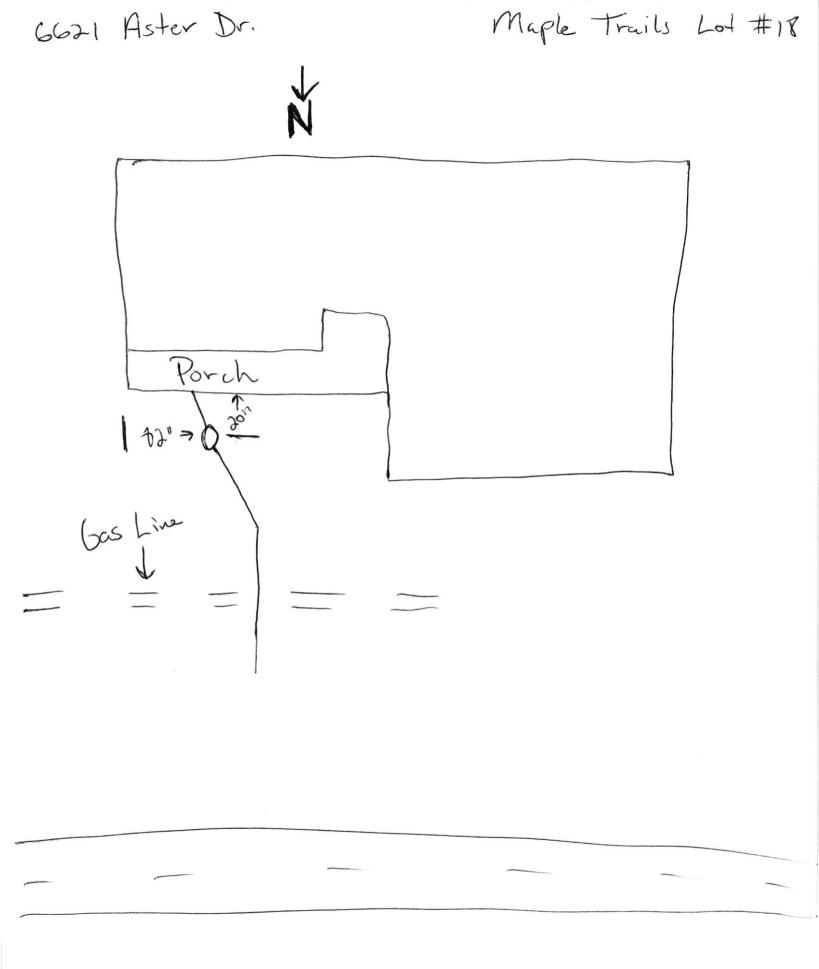

The parties hereto have read and fully understand the above provisions and agree to comply with said provisions.

.

T

| Signature                                                                                                                                                 | APPLICANT<br>DR Watson<br>Signature                                                  |  |
|-----------------------------------------------------------------------------------------------------------------------------------------------------------|--------------------------------------------------------------------------------------|--|
| STATE OF INDIANA )<br>) SS:                                                                                                                               |                                                                                      |  |
| COUNTY OF MADISON )                                                                                                                                       |                                                                                      |  |
| SUBSCRIBED and sworn to before me this 30 day of May, 2019                                                                                                |                                                                                      |  |
| My Commission Expires<br>OFFICIAL SEAL<br>RACHEL ELAINE ANDERSON<br>NOTARY PUBLIC-STATE OF INDIANA<br>MADISON COUNTY<br>MY COMM. EXPIRES OCTOBER 23, 2021 | Lachel & Anderson<br>Lochel & Anderson<br>Notary Public<br>Resident of Madi & County |  |
| **************************************                                                                                                                    |                                                                                      |  |
| Inspector Kyh Date Inspected 7-8-18 Approved V Rejected Rejected                                                                                          |                                                                                      |  |
| Date Reinspected Approved_                                                                                                                                | Rejected                                                                             |  |
| Notes:<br>Size Pipe_ <u>611</u> Ty <del>pe</del> Pipe <u>SDR_3</u> 5                                                                                      | - e -                                                                                |  |
| Basement Yes (No)                                                                                                                                         | North                                                                                |  |
| Downspout to Ground <u>Yes</u> No                                                                                                                         |                                                                                      |  |
| Septic Tank Pumped & Filled Yes (No)<br>Contractor DR Watson                                                                                              | Drawing attached                                                                     |  |
| Special Conditions<br>Existing Home                                                                                                                       | +                                                                                    |  |
| New Construction                                                                                                                                          | 2 Distance                                                                           |  |
|                                                                                                                                                           | 5 PICIDES                                                                            |  |
|                                                                                                                                                           |                                                                                      |  |

#6844

6621 Aster DR

Maple Trails Lot 18

Kyle Cravens 7/8/2019