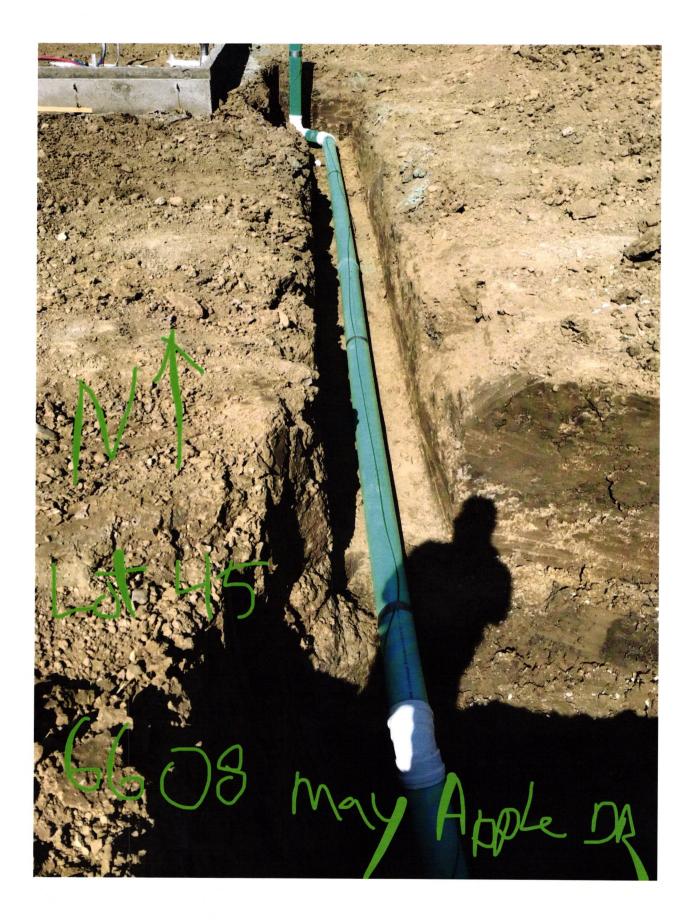

## Fall Creek Regional Waste District 9378 S 650 W, P.O. Box 59, Pendleton, IN 46064 765-778-7544 Agreement for Sanitary Sewer Service

| Regional Waste     | District ("Dist | rict") and <u>Arbor Hom</u> | es 0   | , 20 <u>19</u> , between Fall Creek<br>("Applicant") regarding the |
|--------------------|-----------------|-----------------------------|--------|--------------------------------------------------------------------|
| facilities for the | premises locat  | ed atMaple Trails           | Lot 45 | d connection to, the District's                                    |
| Street Address:    | 6608            | May Apple                   | 00     |                                                                    |

The parties hereto have read and fully understand the above provisions and agree to comply with said provisions.

| FALL CREEK REGIONAL WASTE DISTRICT                                                                  | APPLICANT<br>Di Watson<br>Signature |
|-----------------------------------------------------------------------------------------------------|-------------------------------------|
| STATE OF INDIANA )                                                                                  |                                     |
| ) SS:<br>COUNTY OF MADISON )                                                                        |                                     |
| SUBSCRIBED and sworn to before me this                                                              | day of, 20                          |
| My Commission Expires: Sig                                                                          | nature                              |
| Pri                                                                                                 | nted                                |
|                                                                                                     | Notary Public                       |
| *****                                                                                               | Resident of County                  |
| Inspector $\leq M$ Date Inspected $10-15-14$ Ap Reason for Rejecton                                 | proved Rejected                     |
| Date Reinspected App                                                                                | rovedRejected                       |
| Notes:<br>Size Pipe Type Pipe5                                                                      |                                     |
| Basement Yes No 🐱                                                                                   | North                               |
| Sump Pump <u>Yes No 2000</u><br>Downspout to Ground <u>Yes No</u>                                   |                                     |
| Septic Tank Pumped & Filled <u>Yes No</u><br>Contractor <u>Different Scin</u><br>Special Conditions |                                     |
| Existing Home<br>New Construction                                                                   | 230                                 |
| 1 Picture<br>attached                                                                               |                                     |