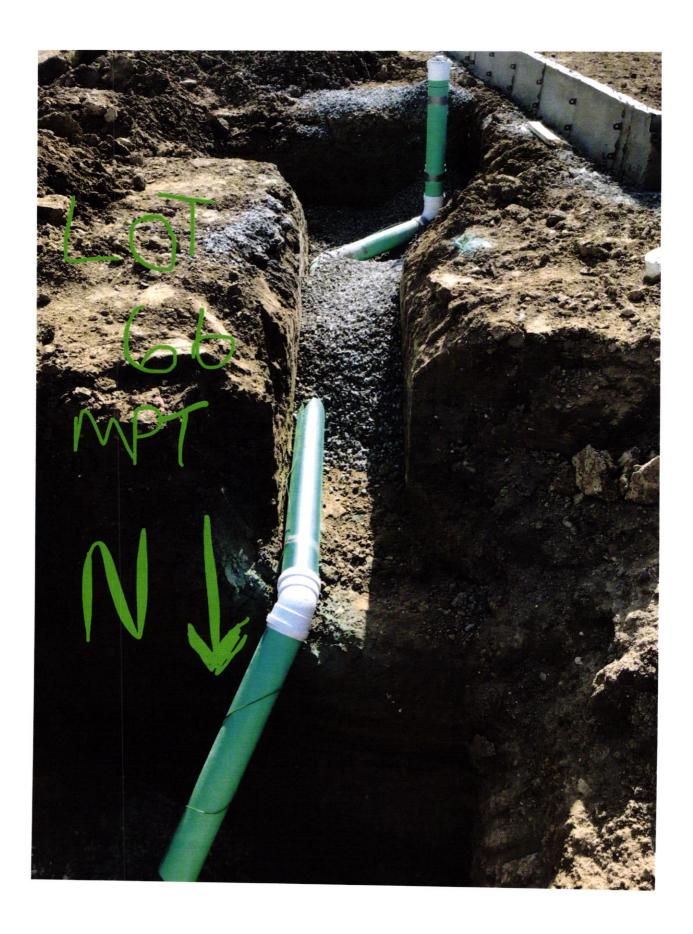

## Agreement for Sanitary Sewer Service

| This Agreement made and entered into this day of Regional Waste District ("District") and Arbor Homes  provision of sanitary sewer service, and the assignment of capa facilities for the premises located at Maple Trails Lot 66                                                                                                                                                                                                      | ("Applicant") regarding the        |
|----------------------------------------------------------------------------------------------------------------------------------------------------------------------------------------------------------------------------------------------------------------------------------------------------------------------------------------------------------------------------------------------------------------------------------------|------------------------------------|
| Street Address: 6597 Land wood 1)                                                                                                                                                                                                                                                                                                                                                                                                      | 1,                                 |
| Now therefore, the parties, in consideration of the mutual promises set out in this Agreement, the receipt and sufficiency of which is hereby acknowledged, agree as follows:                                                                                                                                                                                                                                                          |                                    |
| <ol> <li>The Applicant agrees that all workmanship and materials shall conform to all District ordinances and the District's construction standards. District must accept and approve all work and materials before backfilling and final connection is made to the sewer mains. Any violation of this provision will cause all lines and appurtenances in violation to be removed and replaced at the Applicant's expense.</li> </ol> |                                    |
| 2. The District shall have the right to enter upon the Applicant's premises at all reasonable times to inspect, repair, or replace any equipment used in connection with the District's service or which has an impact on said service.                                                                                                                                                                                                |                                    |
| 3. The Applicant shall be responsible for all monthly user rates, capacity charges, and tap fees. The failure to pay any rate charge or fee may result in a lien against the property and/or the termination of service to the property, the cost of which will be borne by Applicant, including.                                                                                                                                      |                                    |
| <ul> <li>but not limited to, all attorney's fees and collection costs.</li> <li>4. The District shall not be responsible for any damages as a result of any failure to supply service unless said damages are due to default, neglect or culpability on the part of the District.</li> </ul>                                                                                                                                           |                                    |
| 5. If there is an available sanitary sewer within three hundred (300) feet of the property line, the property owner shall be required to connect to the District's sanitary sewer system.                                                                                                                                                                                                                                              |                                    |
| 6. The Applicant and District agree that the provision of s                                                                                                                                                                                                                                                                                                                                                                            | sanitary sewer service touches and |
| concerns the property and the terms of this Agreement bind the District and Applicant and their heirs, executors, administrators, personal representatives, successors, agents, attorneys, assigns, designees, and transferees.                                                                                                                                                                                                        |                                    |
| The parties hereto have read and fully understand the above provisions and agree to comply with said provisions.                                                                                                                                                                                                                                                                                                                       |                                    |
| FALL CREEK REGIONAL WASTE DISTRICT  APPLICANT  APPLICANT                                                                                                                                                                                                                                                                                                                                                                               |                                    |
| Signature ) lucca funter                                                                                                                                                                                                                                                                                                                                                                                                               | Signature                          |
| STATE OF INDIANA )                                                                                                                                                                                                                                                                                                                                                                                                                     |                                    |
| ) SS: .<br>COUNTY OF MADISON )                                                                                                                                                                                                                                                                                                                                                                                                         |                                    |
| SUBSCRIBED and sworn to before me this day of _                                                                                                                                                                                                                                                                                                                                                                                        | , 20                               |
| My Commission Expires: Signature                                                                                                                                                                                                                                                                                                                                                                                                       |                                    |
| Printed                                                                                                                                                                                                                                                                                                                                                                                                                                |                                    |
| No<br>Re                                                                                                                                                                                                                                                                                                                                                                                                                               | otary Public                       |
| Re                                                                                                                                                                                                                                                                                                                                                                                                                                     |                                    |
| Inspector Sm Date Inspected 10-15-19 Approved_                                                                                                                                                                                                                                                                                                                                                                                         | Rejected                           |
| Reason for Rejecton Date Reinspected Approved  Notes:                                                                                                                                                                                                                                                                                                                                                                                  | Paiacted                           |
| Notes:                                                                                                                                                                                                                                                                                                                                                                                                                                 | Nejecteu                           |
| Size Pipe 6 Type Pipe 35                                                                                                                                                                                                                                                                                                                                                                                                               |                                    |
| Basement <u>Yes No</u> Sump Pump <u>Yes No</u>                                                                                                                                                                                                                                                                                                                                                                                         | - North                            |
| Sump Pump <u>Yes No</u> Downspout to Ground <u>Yes</u> No                                                                                                                                                                                                                                                                                                                                                                              |                                    |
| Septic Tank Pumped & Filled Yes No                                                                                                                                                                                                                                                                                                                                                                                                     |                                    |
| Contractor DR ~5500                                                                                                                                                                                                                                                                                                                                                                                                                    |                                    |
| Special Conditions                                                                                                                                                                                                                                                                                                                                                                                                                     |                                    |
| Existing Home New Construction                                                                                                                                                                                                                                                                                                                                                                                                         | 108                                |
|                                                                                                                                                                                                                                                                                                                                                                                                                                        | 25                                 |

1 Picture attached