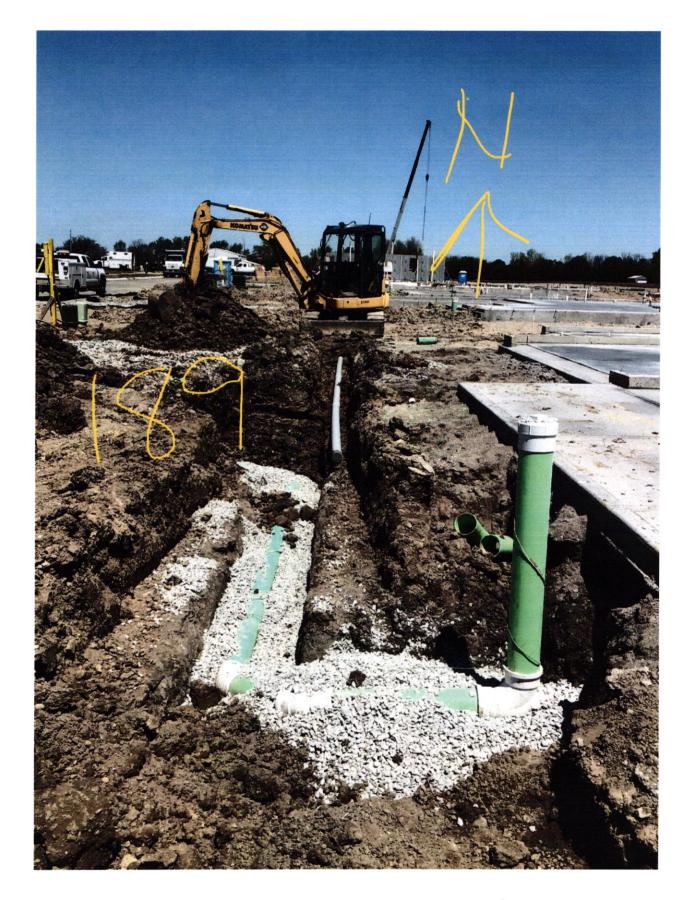

| 3 rictures   |
|                                                                                                                                                                                                                                                                                                                                                                                                                                                                                                                                                                                                                                                                                                                                                       | attached     |







THIS CHECK IS PRINTED IN RED AND BLUE INK ON THE FACE ON CHEMICAL AND BLEACH REACTIVE PAPER WITH INVISIBLE FLUORESCENT FIBERS AND BASKETWEAVE ON BACK

B.H.HORTON Builder

**DRH Inc. Controlled Disb** 1341 Horton Circle Arlington, TX 76011

JP Morgan Chase Bank, N.A. Syracuse, NY

50-937 213

2720128

1411738 **Check Number** 

Date Amount 12/08/21 \$\*\*\*\*\*\*760.00

Void after 6 months from date of issue

SEVEN HUNDRED SIXTY AND 00/100 \*\*

Pay To The Order Of: FALL CREEK REGIONAL WASTE DISTRICT 9378 SOUTH 650 WEST PENDLETON IN 46064

CG 189