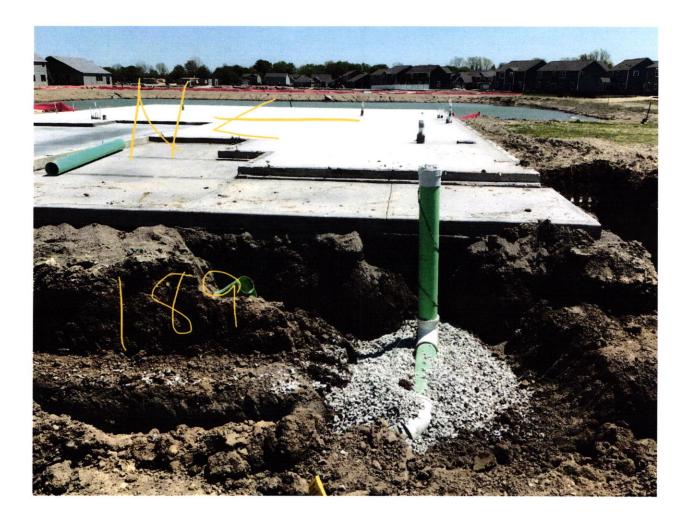

| 3 rictures   |
|                                                                                                                                                                                                                                                                                                                                                                                                                                                                                                                                                                                                                                                                                                                                                       | attached     |







THIS CHECK IS PRINTED IN RED AND BLUE INK ON THE FACE ON CHEMICAL AND BLEACH REACTIVE PAPER WITH INVISIBLE FLUORESCENT FIBERS AND BASKETWEAVE ON BACK

B.H.HORTON Builder

**DRH Inc. Controlled Disb** 1341 Horton Circle Arlington, TX 76011

JP Morgan Chase Bank, N.A. Syracuse, NY

50-937 213

2720128

1411738 **Check Number** 

Date Amount 12/08/21 \$\*\*\*\*\*\*760.00

Void after 6 months from date of issue

SEVEN HUNDRED SIXTY AND 00/100 \*\*

Pay To The Order Of: FALL CREEK REGIONAL WASTE DISTRICT 9378 SOUTH 650 WEST PENDLETON IN 46064

CG 189