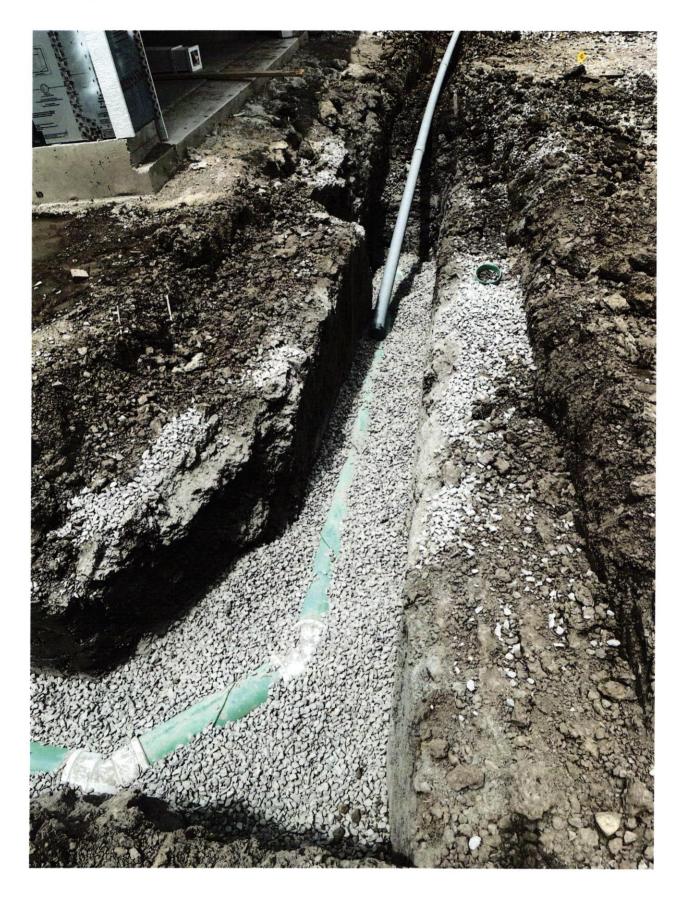

|







THIS CHECK IS PRINTED IN RED AND BLUE INK ON THE FACE ON CHEMICAL AND BLEACH REACTIVE PAPER WITH INVISIBLE FLUORESCENT FIBERS AND BASKETWEAVE ON BACK

DRHORTON' Builder

DRH Inc. Controlled Disb 1341 Horton Circle Arlington, TX 76011 JP Morgan Chase Bank, N.A. Syracuse, NY

50-937

Date Amount
12/01/21 \$\*\*\*\*\*\*760.00

**Check Number** 

213 2720128

Void after 6 months from date of issue

1407860

SEVEN HUNDRED SIXTY AND 00/100 \*\*\*\*\*\*

Pay To The Order Of: FALL CREEK REGIONAL WASTE DISTRICT 9378 SOUTH 650 WEST PENDLETON IN 46064

D. L. Hacton

lec = 011979