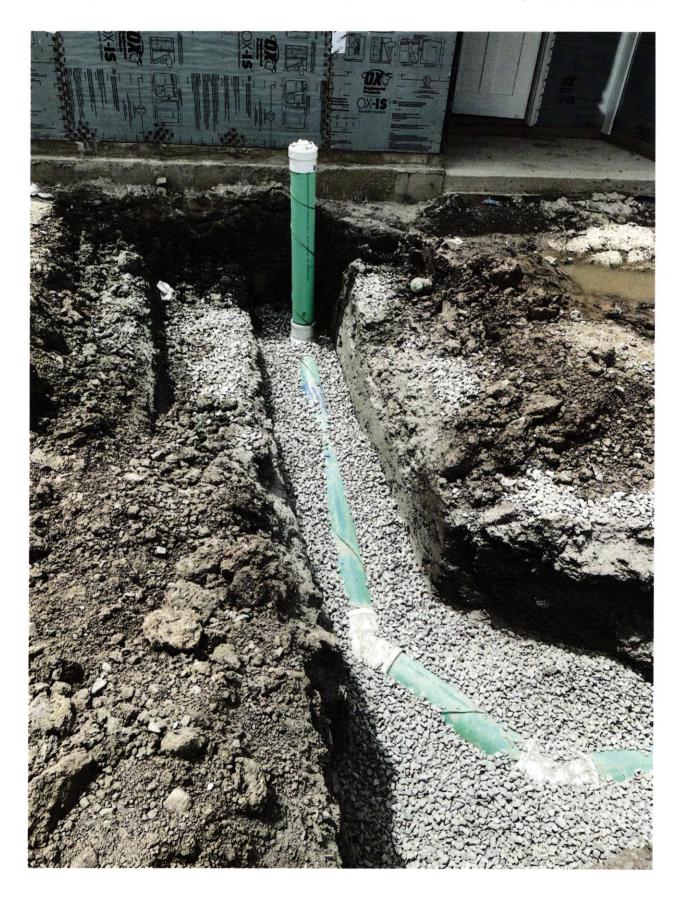

|







THIS CHECK IS PRINTED IN RED AND BLUE INK ON THE FACE ON CHEMICAL AND BLEACH REACTIVE PAPER WITH INVISIBLE FLUORESCENT FIBERS AND BASKETWEAVE ON BACK

DRHORTON' Builder

DRH Inc. Controlled Disb 1341 Horton Circle Arlington, TX 76011 JP Morgan Chase Bank, N.A. Syracuse, NY

50-937

Date Amount
12/01/21 \$\*\*\*\*\*\*760.00

**Check Number** 

213 2720128

Void after 6 months from date of issue

1407860

SEVEN HUNDRED SIXTY AND 00/100 \*\*\*\*\*\*

Pay To The Order Of: FALL CREEK REGIONAL WASTE DISTRICT 9378 SOUTH 650 WEST PENDLETON IN 46064

D. L. Hacton

lec = 011979