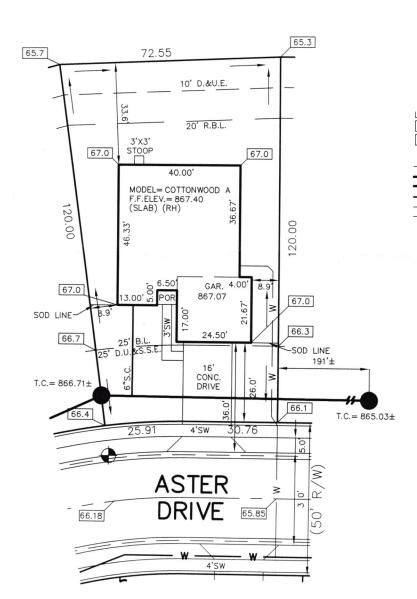

## STOEPPELWERTH

7965 East 106th Street, Fishers, IN 46038-2505 phone: 317.849.5935 fax: 317.849.5942

JOB ID MTRAILS.15

86995 ARB CONTROL#

6589 ASTER DRIVE PENDLETON, IN 46064

1" = 30'

LOT AREA: 7,696 Sq. Ft.

> LOT COVERAGE=34.8% M.F.F.E.=866.0

DESIGN PAD=866.7

LEGEND XX.X PROPOSED GRADE PER PLAN AS BUILT GRADE

S.S.D. — SUB-SURFACE DRAIN
SANITARY SEWER STORM SEWER
WATER MAIN
3/4" WATER CONNECTION
SWALE -w-

SANITARY MANHOLE

STORM MANHOLE

CURB INLET FIRE HYDRANT

X

D.U.&S.S.F. D.&U.E. D.&S.S.E.

S.S.E. L.E. F.M.E. B.L. R.B.L.

DRAINAGE, UTILITY & SANITARY
SEWER EASEMENT
DRAINAGE & UTILITY EASEMENT
DRAINAGE & SANITARY SEWER
EASEMENT
SANITARY SEWER EASEMENT
LANDSCAPE EASEMENT
FORCEMAIN EASEMENT
BUILDING SETBACK LINE
REAR BUILDING SETBACK
LINE

LINE VARIABLE MINIMUM FINISHED FLOOR ELEVATION

No. 80040474
STATE OF NOISH

David J. Stoeppelwerth NOTE: THIS DRAWING IS NOT INTENDED TO BE REPRESENTED AS A RETRACEMENT OR ORIGINAL BOUNDARY SURVEY, A ROUTE SURVEY OR A SURVEYOR LOCATION REPORT.

> 04/08/19 JDS 10 2128 what's below. Call before you dig.

LAKE #1 N.P. ELEV.=851.00 100 YEAR ELEV.=854.55

COMMON AREA "A D.&S.S.E.&L.E.&F.M.E. PATH EASEMENT

BENCHMARK TOP OF CURB = 866.18

LOT <mark>15</mark> MAPLE TRAILS SECTION 1

INST. #2019R001542 ZONING: PUD

6' MINIMUM SIDE YARD 15' MINIMUM AGGREGATE

20' MINIMUM REAR YARD 25' MINIMUM FRONT YARD 40% MAXIMUM LOT COVERAGE

1,603 ± Sq. Ft. 3,631 ± Sq. Ft. SOD: SEEDING:

CONC. DRIVEWAY: PRIVATE WALK: 67 ± Sq. Ft. PUBLIC WALK:

SLAB & GAR .:

ALL UNDERGROUND SEWERS AND UTILITIES SHOWN ARE PLOTTED BY SCALE FROM DESIGN PLANS FURNISHED BY ENGINEER THE ACTUAL FIELD LOCATION MAY VARY.

601 ± Sq. Ft.

161 ± Sq. Ft.  $2,154 \pm Sq. Ft.$ 