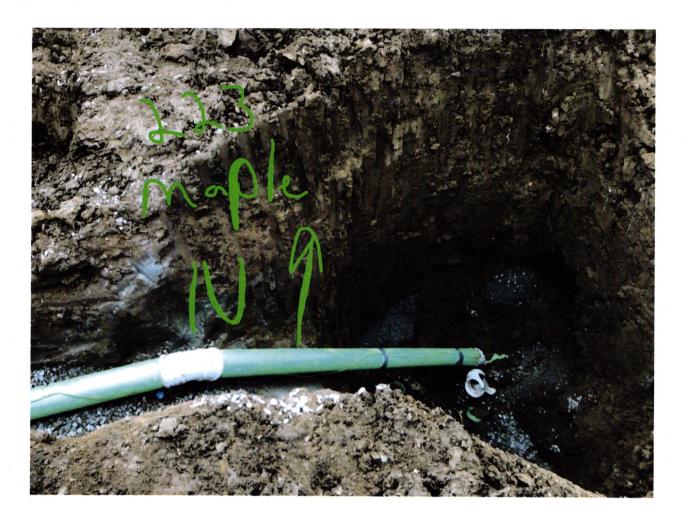

## **Agreement for Sanitary Sewer Service**

| This Agreement made and entered into this <u>3</u> day of <u>September</u> Regional Waste District ("District") and <u>Arbor Homes</u> ("Applicant")                                                                                                                                                                                                                                                                                                                                                                                                | , 20 <u>19</u> , between Fall Creek |
|-----------------------------------------------------------------------------------------------------------------------------------------------------------------------------------------------------------------------------------------------------------------------------------------------------------------------------------------------------------------------------------------------------------------------------------------------------------------------------------------------------------------------------------------------------|-------------------------------------|
| sanitary sewer service, and the assignment of capacity in and connection to, the District's facilities for the                                                                                                                                                                                                                                                                                                                                                                                                                                      |                                     |
| premises located at Maple Trails Lot 223                                                                                                                                                                                                                                                                                                                                                                                                                                                                                                            |                                     |
| Street Address: 6559 Ambrosia Xn                                                                                                                                                                                                                                                                                                                                                                                                                                                                                                                    |                                     |
| <b>Now therefore,</b> the parties, in consideration of the mutual promises set out in this Agreement, the receipt and sufficiency of which is hereby acknowledged, agree as follows:                                                                                                                                                                                                                                                                                                                                                                |                                     |
| <ol> <li>The Applicant agrees that all workmanship and materials shall conform to all District ordinances and the District's construction standards. District must accept and approve all work and materials before backfilling and final connection is made to the sewer mains. Any violation of this provision will cause all lines and appurtenances in violation to be removed and replaced at the Applicant's expense.</li> <li>The District shall have the right to enter upon the Applicant's premises at all reasonable times to</li> </ol> |                                     |
| <ul><li>inspect, repair, or replace any equipment used in connection with the District's service or which has an impact on said service.</li><li>3. The Applicant shall be responsible for all monthly user rates, capacity charges, and tap fees. The</li></ul>                                                                                                                                                                                                                                                                                    |                                     |
| failure to pay any rate charge or fee may result in a lien against the property and/or the termination of service to the property, the cost of which will be borne by Applicant, including, but not limited to, all attorney's fees and collection costs.                                                                                                                                                                                                                                                                                           |                                     |
| <ol> <li>The District shall not be responsible for any damages as a result of any failure to supply service unless said damages are due to default, neglect or culpability on the part of the District.</li> <li>If there is an available sanitary sewer within three hundred (300) feet of the property line, the</li> </ol>                                                                                                                                                                                                                       |                                     |
| property owner shall be required to connect to the District's sanitary sewer system.  6. The Applicant and District agree that the provision of sanitary sewer service touches and                                                                                                                                                                                                                                                                                                                                                                  |                                     |
| concerns the property and the terms of this Agreement bind the D heirs, executors, administrators, personal representatives, success designees, and transferees.                                                                                                                                                                                                                                                                                                                                                                                    | District and Applicant and their    |
| The parties hereto have read and fully understand the above provisions and agree to comply with said provisions.                                                                                                                                                                                                                                                                                                                                                                                                                                    |                                     |
| FALL CREEK REGIONAL WASTE DISTRICT  Signature  APPLICATION Signature                                                                                                                                                                                                                                                                                                                                                                                                                                                                                |                                     |
| Signature Signature STATE OF INDIANA                                                                                                                                                                                                                                                                                                                                                                                                                                                                                                                | ire \                               |
| ) SS:<br>COUNTY OF MADISON )                                                                                                                                                                                                                                                                                                                                                                                                                                                                                                                        |                                     |
| SUBSCRIBED and sworn to before me this day of, 20                                                                                                                                                                                                                                                                                                                                                                                                                                                                                                   |                                     |
| My Commission Expires: Signature                                                                                                                                                                                                                                                                                                                                                                                                                                                                                                                    |                                     |
| Printed                                                                                                                                                                                                                                                                                                                                                                                                                                                                                                                                             |                                     |
| Notary Public  Resident of County  ***********************************                                                                                                                                                                                                                                                                                                                                                                                                                                                                              |                                     |
|                                                                                                                                                                                                                                                                                                                                                                                                                                                                                                                                                     |                                     |
| Inspector Date Inspected 1-(-) Approved Reason for Rejecton Re                                                                                                                                                                                                                                                                                                                                                                                                                                                                                      |                                     |
| Date Reinspected Approved Rein                                                                                                                                                                                                                                                                                                                                                                                                                                                                                                                      | ected                               |
| Notes:                                                                                                                                                                                                                                                                                                                                                                                                                                                                                                                                              | scieu                               |
| Size Pipe Type Pipe 35<br>Basement Yes No                                                                                                                                                                                                                                                                                                                                                                                                                                                                                                           |                                     |
| Sump Pump Yes No                                                                                                                                                                                                                                                                                                                                                                                                                                                                                                                                    | North                               |
| Downspout to Ground Yes No                                                                                                                                                                                                                                                                                                                                                                                                                                                                                                                          |                                     |
| Septic Tank Pumped & Filled Yes No                                                                                                                                                                                                                                                                                                                                                                                                                                                                                                                  | 7                                   |
| Contractor Dr -alson                                                                                                                                                                                                                                                                                                                                                                                                                                                                                                                                | rawing                              |
| Special Conditions                                                                                                                                                                                                                                                                                                                                                                                                                                                                                                                                  | 0                                   |
| Existing Home New Construction                                                                                                                                                                                                                                                                                                                                                                                                                                                                                                                      | +                                   |
| 2                                                                                                                                                                                                                                                                                                                                                                                                                                                                                                                                                   | 2 Pictures                          |
|                                                                                                                                                                                                                                                                                                                                                                                                                                                                                                                                                     | a tech ool                          |