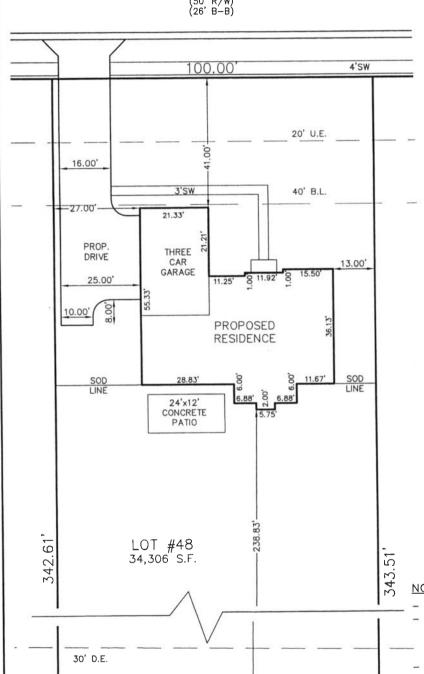

# REPLAT OF JEFFERSON PLACE PLAT BOOK 4, PAGE 30

LOT #48

MADISON COUNTY, INDIANA W. CONGRESS DRIVE

30'

### PLOT PLAN

#### PREPARED FOR

DREES HOMES

HOUSE TYPE:

LANDGON "H" — PARTIAL BASEMENT — THREE—CAR SIDELOAD GARAGE — REAR PATIO 24'x12' — BRICK WRAP (SIDES/REAR)

OPTIONS:

34,306 SQ.FT. 1,651± SQ.FT. LOT SIZE: CONC. DRIVEWAY: PUBLIC WALK: PRIVATE WALK:

SEEDING:

SOD:

336± SQ.FT. 208± SQ.FT. 24,256± SQ.FT.

674± SQ.YD.

SLOPE GRADE FLOWLINE AS PER PLANS

TYPICAL SWALE SECTION

DETAIL OF TYPICAL STORM WATER FLOW PATTERN FOR INDIVIDUAL LOTS

NOTE: BUILDER TO ENSURE POSITIVE DRAINAGE AWAY FROM STRUCTURE(S)

CONGRESS DRIVE (50' R/W) (26' B-B)

### NOTE:

- DRIVE ENTRY TO CONFORM WITH MADISON CO. STANDARDS
- THE LOCATIONS, DIMENSIONS, AND WIDTH ALONG THE PROPOSED PUBLIC SIDEWALK WERE SCALED OR TAKEN FROM ENGINEERING CONSTRUCTION PLANS PREPARED BY OTHERS OR AS PROVIDED.
- VERIFY SANITARY LATERAL LOCATION PRIOR TO CONSTRUCTION
- IT SHALL BE THE RESPONSIBILITY OF THE BUILDER/CONTRACTOR TO VERIFY THE BUILDING DIMENSIONS, BUILDING LOCATIONS, THE LOCATION OF OTHER PERTINENT FEATURES AND ELEVATIONS PRIOR TO THE START OF CONSTRUCTION. THE INTENDED USE OF THIS PLOT PLAN IS FOR SECURING BUILDING PERMITS ONLY AND SHALL NOT BE USED FOR ANY OTHER PURPOSE.

JOB#: 05-462 ZONED: **ZONING:** 

DRWN: TAT

R-25' SIDE 20' REAR

REV.:

DATE: 11/02/05

F.F.E. HSE: F.F.E. GAR:

SCALE: 1" = 30'

F.F.E. BSM'T: