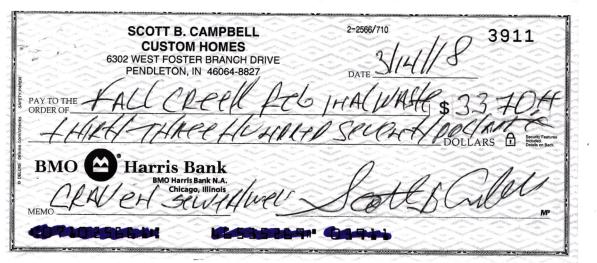

| Attached                                                 |

3 pictures attached



SUBJECT \_\_\_\_\_ SHEET \_\_\_\_ OF \_\_\_\_

SUBJECT \_\_\_\_\_ DATE \_\_\_\_\_

JOB NO\_\_\_\_\_

RY

Deironoy FOX CHARE 2" F.M 6274 5. Fox CHARGE Lot 9 8-2-18 Fox 2m Pisher Ex.









Tap \$3800,00

Kcc. # 010738

Still needs to pay for Frinder



lec # 010793

(Tringley