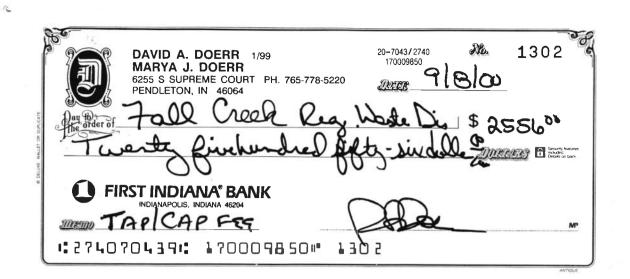

Rev. 11/

FALL CREEK REGIONAL WASTE DISTRICT
9378 S. 650 West PO Box 59
Pendleton, IN 46064-0059 778-7544

2 ridiricks Contractor: MINHL

| coc. soony shawe a                                                                                                                                                                                                                                                                                                                                                                                                                                                     |          |
|------------------------------------------------------------------------------------------------------------------------------------------------------------------------------------------------------------------------------------------------------------------------------------------------------------------------------------------------------------------------------------------------------------------------------------------------------------------------|----------|
| Nº 2879                                                                                                                                                                                                                                                                                                                                                                                                                                                                |          |
| APPLICATION FOR SEWER PERMIT                                                                                                                                                                                                                                                                                                                                                                                                                                           |          |
| Date 9/8/00                                                                                                                                                                                                                                                                                                                                                                                                                                                            |          |
| Permit Void 90 days from Date of Issuance                                                                                                                                                                                                                                                                                                                                                                                                                              |          |
| Owner Name DAULO A Deer                                                                                                                                                                                                                                                                                                                                                                                                                                                |          |
| Property Address 6255 S. Supreme Ct.                                                                                                                                                                                                                                                                                                                                                                                                                                   |          |
| Lot # P.O. Box                                                                                                                                                                                                                                                                                                                                                                                                                                                         |          |
| Town Pendleton, IN zip code 46064                                                                                                                                                                                                                                                                                                                                                                                                                                      |          |
| Phone 1105-778-5220 City Water Well                                                                                                                                                                                                                                                                                                                                                                                                                                    |          |
| \$ 2556.00 Tap on Fee Paid Lot 8                                                                                                                                                                                                                                                                                                                                                                                                                                       |          |
| \$N/AInspection fee paid                                                                                                                                                                                                                                                                                                                                                                                                                                               |          |
| Application is hereby made for connection to the Fall Creek Regional Waste District Sewer System for the above listed property - Permit Type:  Residential, Commercial, Industrial, or Governmental/  Institutional User Information                                                                                                                                                                                                                                   |          |
| All workmanship and materials shall conform to the standards of the District Ordinance as described in Ordinance 84-2 and 84-3 as amended. Acceptance and approval must be made by the District inspector or his duly authorized representative before backfilling and final connection is made to the main sewer lines. Any violation of applicable regulations will cause all lines and appurtenances in violation to be removed and replaced at the owners expense. |          |
| The Fall Creek Regional Waste District is responsible for the inspection, approval of materials, and installation techniques only. All costs for materials and installation and any liabilities resulting from same is the sole responsibility of the property owner.                                                                                                                                                                                                  |          |
| I have read and fully understand the above provisions and agree to comply by said provisions.                                                                                                                                                                                                                                                                                                                                                                          |          |
| APPLICANT(S) SIGNATURE                                                                                                                                                                                                                                                                                                                                                                                                                                                 |          |
| ************************                                                                                                                                                                                                                                                                                                                                                                                                                                               |          |
| INSPECTOR TIM                                                                                                                                                                                                                                                                                                                                                                                                                                                          |          |
| Date inspected Approved Rejected                                                                                                                                                                                                                                                                                                                                                                                                                                       |          |
| Reason for rejection                                                                                                                                                                                                                                                                                                                                                                                                                                                   |          |
|                                                                                                                                                                                                                                                                                                                                                                                                                                                                        |          |
| Date reinspected Approved Rejected                                                                                                                                                                                                                                                                                                                                                                                                                                     |          |
| Notes:<br>Size Pipe                                                                                                                                                                                                                                                                                                                                                                                                                                                    | <b>A</b> |
| Type Pipe SDR 26                                                                                                                                                                                                                                                                                                                                                                                                                                                       | North    |
| Basement Yes . No /                                                                                                                                                                                                                                                                                                                                                                                                                                                    |          |
| Sump Pump Yes No                                                                                                                                                                                                                                                                                                                                                                                                                                                       |          |
| Downspout to Ground Yes No                                                                                                                                                                                                                                                                                                                                                                                                                                             |          |
| Septic Tank Pumped & filled Yes No                                                                                                                                                                                                                                                                                                                                                                                                                                     |          |
| Contractor Fredricks Const                                                                                                                                                                                                                                                                                                                                                                                                                                             |          |
| Special Conditions                                                                                                                                                                                                                                                                                                                                                                                                                                                     |          |
| Existing Home                                                                                                                                                                                                                                                                                                                                                                                                                                                          |          |
| New Construction                                                                                                                                                                                                                                                                                                                                                                                                                                                       |          |
| V                                                                                                                                                                                                                                                                                                                                                                                                                                                                      |          |
|                                                                                                                                                                                                                                                                                                                                                                                                                                                                        |          |
|                                                                                                                                                                                                                                                                                                                                                                                                                                                                        |          |