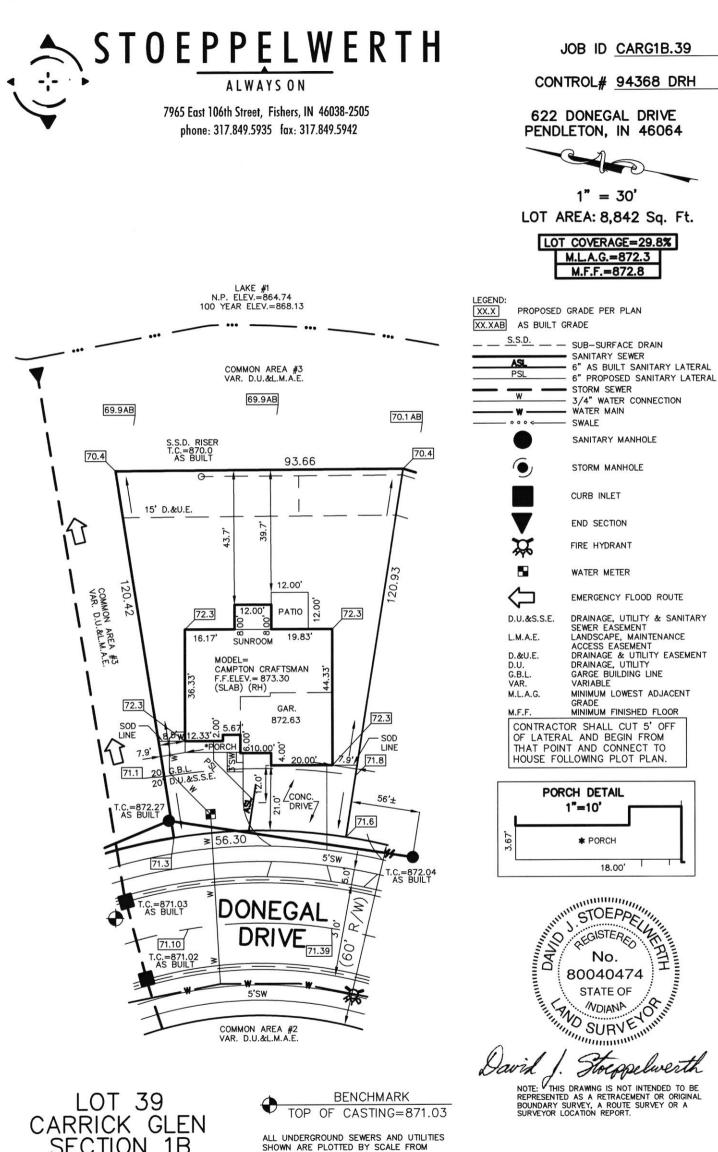

#7257

LOT 39 CARRICK GLEN SECTION 1B INST. #2020R012335 ZONING: SINGLE FAMILY 5' MINIMUM SIDE YARD 15' MINIMUM REAR YARD 50% MAXIMUM LOT COVERAGE

BENCHMARK

| SOD:<br>SEEDING: | 1,184 ± Sq. Ft.<br>5,109 ± Sq. Ft. |
|------------------|------------------------------------|
| CONC. DRIVEWAY:  | 903 ± Sq. Ft.                      |
| PRIVATE WALK:    | 26 ± Sq. Ft.                       |
| PUBLIC WALK:     | 179 ± Sq. Ft.                      |