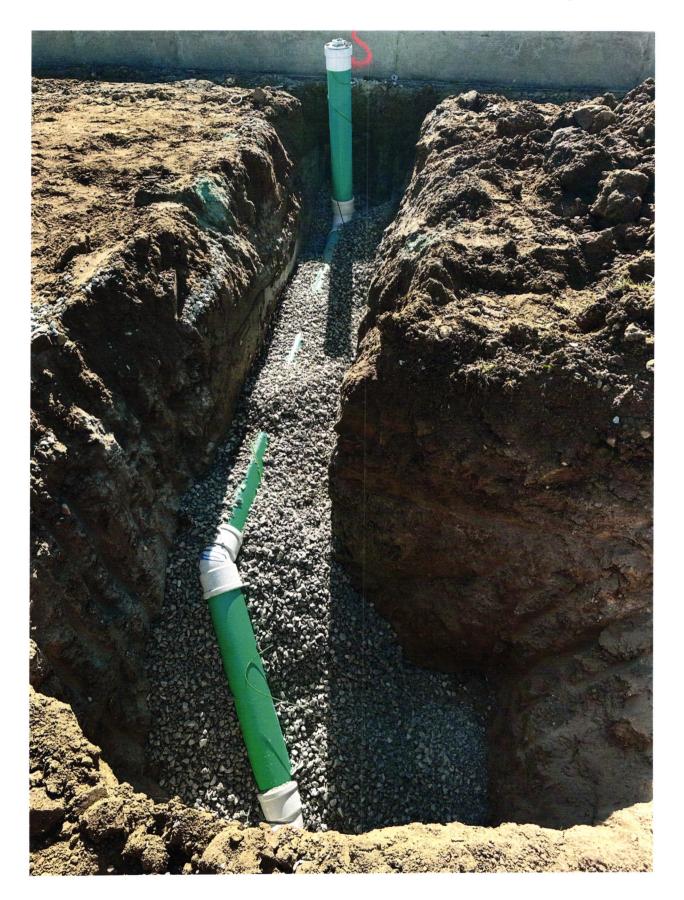

The parties hereto have read and fully understand the above provisions and agree to comply with said provisions.

| Signature                                                                                                                                                                                                                             | Signature                                      |
|---------------------------------------------------------------------------------------------------------------------------------------------------------------------------------------------------------------------------------------|------------------------------------------------|
| STATE OF INDIANA )<br>) SS:<br>COUNTY OF MADISON )                                                                                                                                                                                    |                                                |
| SUBSCRIBED and sworn to before me this _                                                                                                                                                                                              | day of, 20                                     |
| My Commission Expires:                                                                                                                                                                                                                | Signature                                      |
|                                                                                                                                                                                                                                       | Printed<br>Notary Public<br>Resident of County |
| Inspector John Date Inspected <u>10/23/23</u><br>Reason for Rejecton Date Reinspected Notes:                                                                                                                                          |                                                |
| Size Pipe Type PipeS<br>Basement <u>Yes</u> No<br>Sump Pump <u>Yes</u> No<br>Downspout to Ground <u>Yes</u> No<br>Septic Tank Pumped & Filled <u>Yes</u> No<br>ContractorS<br>Special Conditions<br>Existing Home<br>New Construction | North<br>Drawing<br>t<br>1 sicture             |
|                                                                                                                                                                                                                                       | attached                                       |