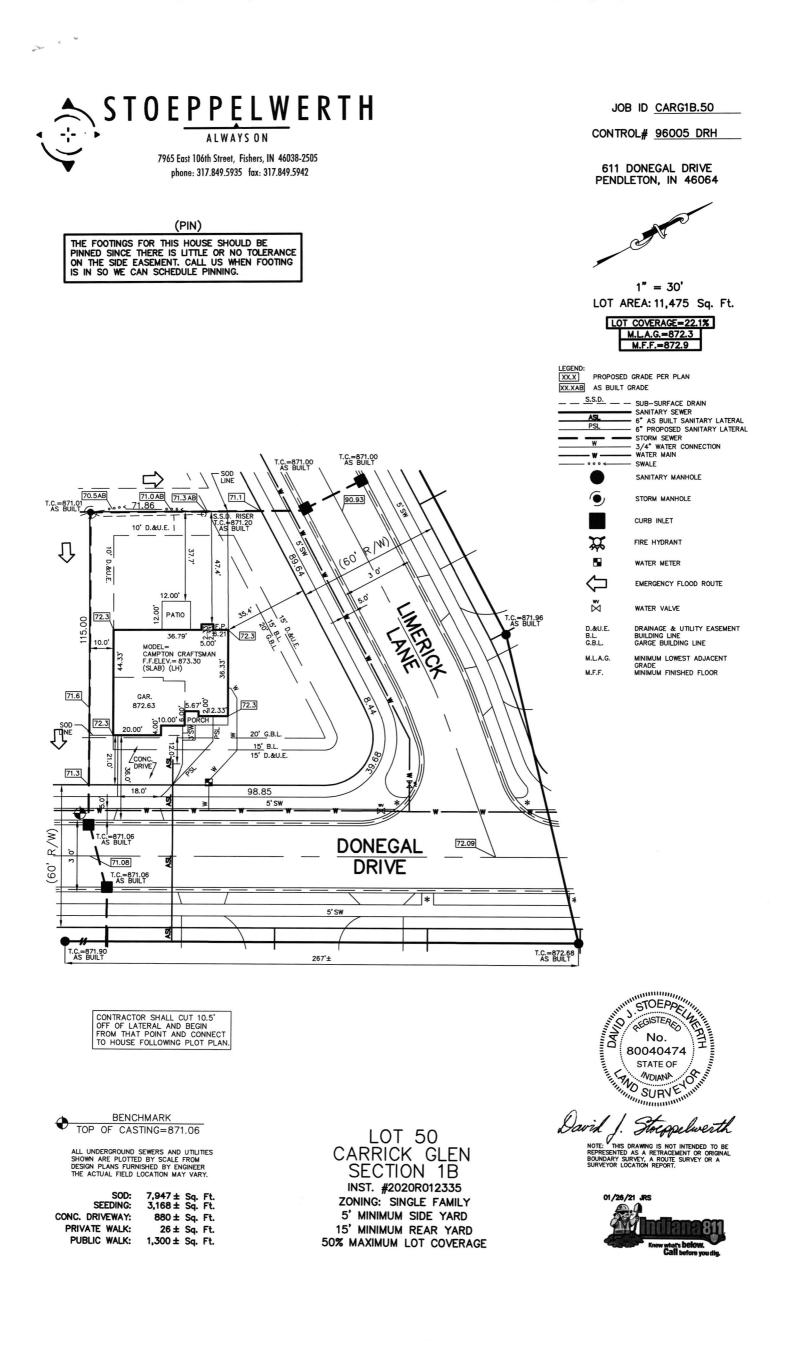

## Fall Creek Regional Waste District 9378 S 650 W, P.O. Box 59, Pendleton, IN 46064 765-778-7544 Agreement for Sanitary Sewer Service

| This Agreement made and enter            | ed into this H day of Februa     | uy 20∂ between Fall Creek                  |
|------------------------------------------|----------------------------------|--------------------------------------------|
| Regional waste District ("District") a   | and <u>D.R. H</u> orton          | <sup>(4)</sup> ("Applicant") regarding the |
| provision of sanitary sewer service, a   | nd the assignment of capacity in | and connection to, the District's          |
| facilities for the premises located at _ | Carrick Glen Lo                  | ot 50 .                                    |

| Street Address: | Lell Donegal DR |  |
|-----------------|-----------------|--|
|                 |                 |  |

Now therefore, the parties, in consideration of the mutual promises set out in this Agreement, the receipt and sufficiency of which is hereby acknowledged, agree as follows:

## Carrick Glen Lot 50

| Carrick Glen Lot #50<br>Wills Exv. 5/3/21 M |
|---------------------------------------------|
| 611 Donegal Dr.                             |
|                                             |
|                                             |