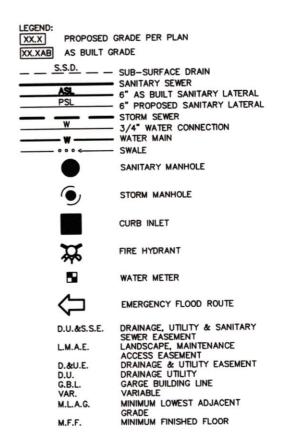

LOT 47 CARRICK GLEN SECTION 1B

INST. #2020R012335
ZONING: SINGLE FAMILY
5' MINIMUM SIDE YARD
15' MINIMUM REAR YARD
50% MAXIMUM LOT COVERAGE

DENCHMARK

TOP OF CASTING=871.06

ALL UNDERGROUND SEWERS AND UTILITIES SHOWN ARE PLOTTED BY SCALE FROM DESIGN PLANS FURNISHED BY ENGINEER THE ACTUAL FIELD LOCATION MAY VARY.

SOD: SEEDING: CONC. DRIVEWAY: PRIVATE WALK: 1,941 ± Sq. Ft. 3,958 ± Sq. Ft. 673 ± Sq. Ft.

PRIVATE WALK: 73 ± Sq. Ft.
PUBLIC WALK: 256 ± Sq. Ft.

NOTE: THIS DRAWING IS NOT INTENDED TO BE REPRESENTED AS A RETRACEMENT OR ORIGINAL BOUNDARY SURVEY, A ROUTE SURVEY OR A SURVEYOR LOCATION REPORT.