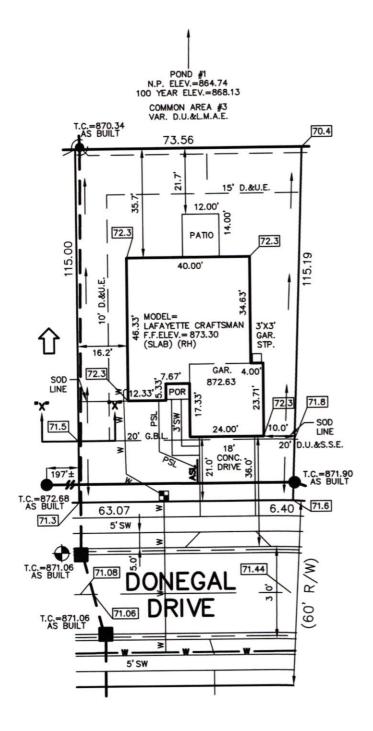

A TOTAL TOTA

JOB ID CARG1B.47

CONTROL# 95189 DRH

7965 East 106th Street, Fishers, IN 46038-2505 phone: 317.849.5935 fax: 317.849.5942

CONTRACTOR SHALL CUT 2.5' OFF OF LATERAL AND BEGIN FROM THAT POINT AND CONNECT TO HOUSE FOLLOWING PLOT PLAN.

LOT 47 CARRICK GLEN SECTION 1B

INST. #2020R012335
ZONING: SINGLE FAMILY
5' MINIMUM SIDE YARD
15' MINIMUM REAR YARD
50% MAXIMUM LOT COVERAGE

DENCHMARK

TOP OF CASTING=871.06

ALL UNDERGROUND SEWERS AND UTILITIES SHOWN ARE PLOTTED BY SCALE FROM DESIGN PLANS FURNISHED BY ENGINEER THE ACTUAL FIELD LOCATION MAY VARY.

SOD: SEEDING: CONC. DRIVEWAY: PRIVATE WALK: 1,941 ± Sq. Ft. 3,958 ± Sq. Ft. 673 ± Sq. Ft.

PRIVATE WALK: 73 ± Sq. Ft.
PUBLIC WALK: 256 ± Sq. Ft.

NOTE: THIS DRAWING IS NOT INTENDED TO BE REPRESENTED AS A RETRACEMENT OR ORIGINAL BOUNDARY SURVEY, A ROUTE SURVEY OR A SURVEYOR LOCATION REPORT.