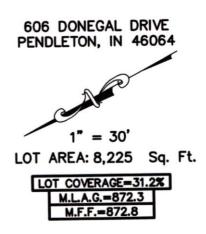

LOT 47 CARRICK GLEN SECTION 1B

INST. #2020R012335
ZONING: SINGLE FAMILY
5' MINIMUM SIDE YARD
15' MINIMUM REAR YARD
50% MAXIMUM LOT COVERAGE

DENCHMARK

TOP OF CASTING=871.06

ALL UNDERGROUND SEWERS AND UTILITIES SHOWN ARE PLOTTED BY SCALE FROM DESIGN PLANS FURNISHED BY ENGINEER THE ACTUAL FIELD LOCATION MAY VARY.

SOD: SEEDING: CONC. DRIVEWAY: PRIVATE WALK: 1,941 ± Sq. Ft. 3,958 ± Sq. Ft. 673 ± Sq. Ft.

PRIVATE WALK: 73 ± Sq. Ft.
PUBLIC WALK: 256 ± Sq. Ft.

NOTE: THIS DRAWING IS NOT INTENDED TO BE REPRESENTED AS A RETRACEMENT OR ORIGINAL BOUNDARY SURVEY, A ROUTE SURVEY OR A SURVEYOR LOCATION REPORT.