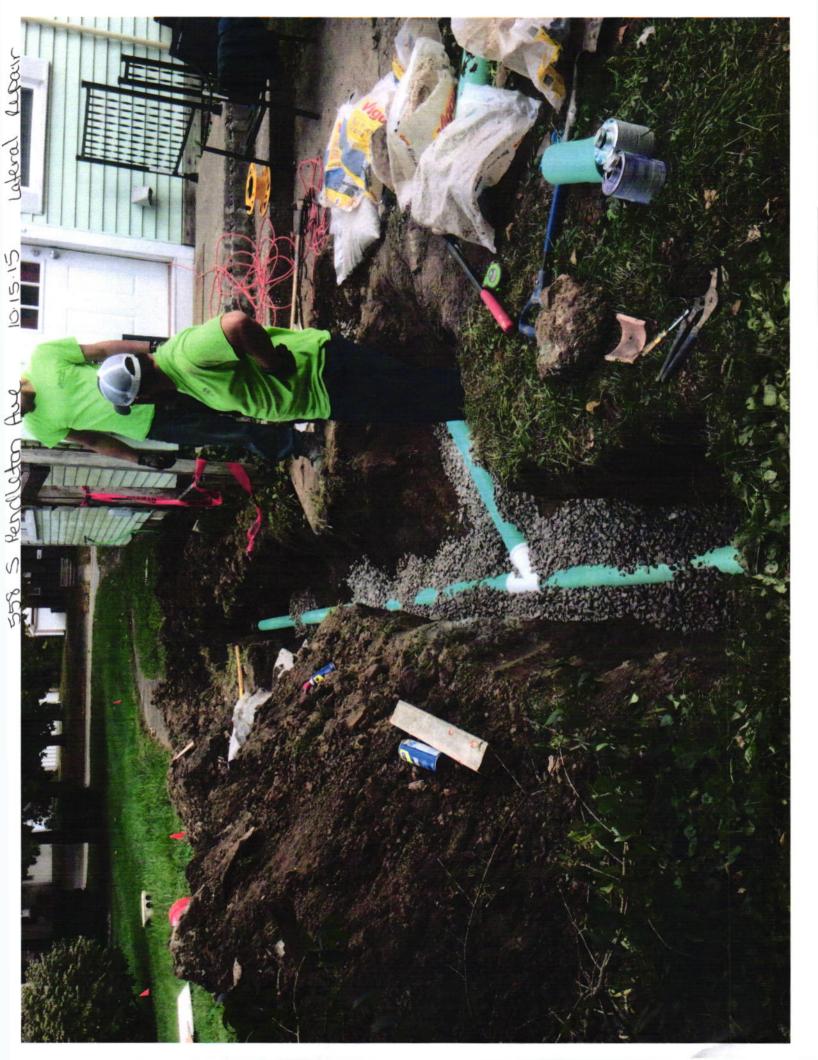

# Lateral Replacement

### Agreement for Sanitary Sewer Service

| This Agreement made and entered into this 15 day of                                                                                                                                                                                                                                                                                                                                                                                    |
|----------------------------------------------------------------------------------------------------------------------------------------------------------------------------------------------------------------------------------------------------------------------------------------------------------------------------------------------------------------------------------------------------------------------------------------|
| <b>Now therefore,</b> the parties, in consideration of the mutual promises set out in this Agreement, the receipt and sufficiency of which is hereby acknowledged, agree as follows:                                                                                                                                                                                                                                                   |
| <ol> <li>The Applicant agrees that all workmanship and materials shall conform to all District ordinances and the District's construction standards. District must accept and approve all work and materials before backfilling and final connection is made to the sewer mains. Any violation of this provision will cause all lines and appurtenances in violation to be removed and replaced at the Applicant's expense.</li> </ol> |
| <ol><li>The District shall have the right to enter upon the Applicant's premises at all reasonable times to<br/>inspect, repair, or replace any equipment used in connection with the District's service or which<br/>has an impact on said service.</li></ol>                                                                                                                                                                         |
| <ol> <li>The Applicant shall be responsible for all monthly user rates, capacity charges, and tap fees. The failure to pay any rate charge or fee may result in a lien against the property and/or the termination of service to the property, the cost of which will be borne by Applicant, including,</li> </ol>                                                                                                                     |
| <ul><li>but not limited to, all attorney's fees and collection costs.</li><li>4. The District shall not be responsible for any damages as a result of any failure to supply service</li></ul>                                                                                                                                                                                                                                          |
| unless said damages are due to default, neglect or culpability on the part of the District.  5. If there is an available sanitary sewer within three hundred (300) feet of the property line, the                                                                                                                                                                                                                                      |
| property owner shall be required to connect to the District's sanitary sewer system.                                                                                                                                                                                                                                                                                                                                                   |
| 6. The Applicant and District agree that the provision of sanitary sewer service touches and concerns the property and the terms of this Agreement bind the District and Applicant and their heirs, executors, administrators, personal representatives, successors, agents, attorneys, assigns, designees, and transferees.                                                                                                           |
| The parties hereto have read and fully understand the above provisions and agree to comply with said                                                                                                                                                                                                                                                                                                                                   |
| provisions.                                                                                                                                                                                                                                                                                                                                                                                                                            |
| FALL CREEK REGIONAL WASTE DISTRICT APPLICANT                                                                                                                                                                                                                                                                                                                                                                                           |
| Signature Signature                                                                                                                                                                                                                                                                                                                                                                                                                    |
| STATE OF INDIANA )                                                                                                                                                                                                                                                                                                                                                                                                                     |
| ) SS:<br>COUNTY OF MADISON )                                                                                                                                                                                                                                                                                                                                                                                                           |
| SUBSCRIBED and sworn to before me this day of, 20                                                                                                                                                                                                                                                                                                                                                                                      |
|                                                                                                                                                                                                                                                                                                                                                                                                                                        |
| My Commission Expires: Signature                                                                                                                                                                                                                                                                                                                                                                                                       |
| Printed Printed                                                                                                                                                                                                                                                                                                                                                                                                                        |
| Notary Public  Resident of County  ***********************************                                                                                                                                                                                                                                                                                                                                                                 |
| ******************                                                                                                                                                                                                                                                                                                                                                                                                                     |
| Inspector Date Inspected Approved Rejected                                                                                                                                                                                                                                                                                                                                                                                             |
| Reason for Rejecton Approved Rejected                                                                                                                                                                                                                                                                                                                                                                                                  |
| Notes:                                                                                                                                                                                                                                                                                                                                                                                                                                 |
| Size Pipe Type Pipe                                                                                                                                                                                                                                                                                                                                                                                                                    |
| Basement Yes No North                                                                                                                                                                                                                                                                                                                                                                                                                  |
| Sump Pump Yes No  Downspout to Ground Yes No                                                                                                                                                                                                                                                                                                                                                                                           |
| Septic Tank Pumped & Filled Yes No                                                                                                                                                                                                                                                                                                                                                                                                     |
| Contractor                                                                                                                                                                                                                                                                                                                                                                                                                             |
| Special Conditions                                                                                                                                                                                                                                                                                                                                                                                                                     |
| Existing Home New Construction                                                                                                                                                                                                                                                                                                                                                                                                         |
|                                                                                                                                                                                                                                                                                                                                                                                                                                        |