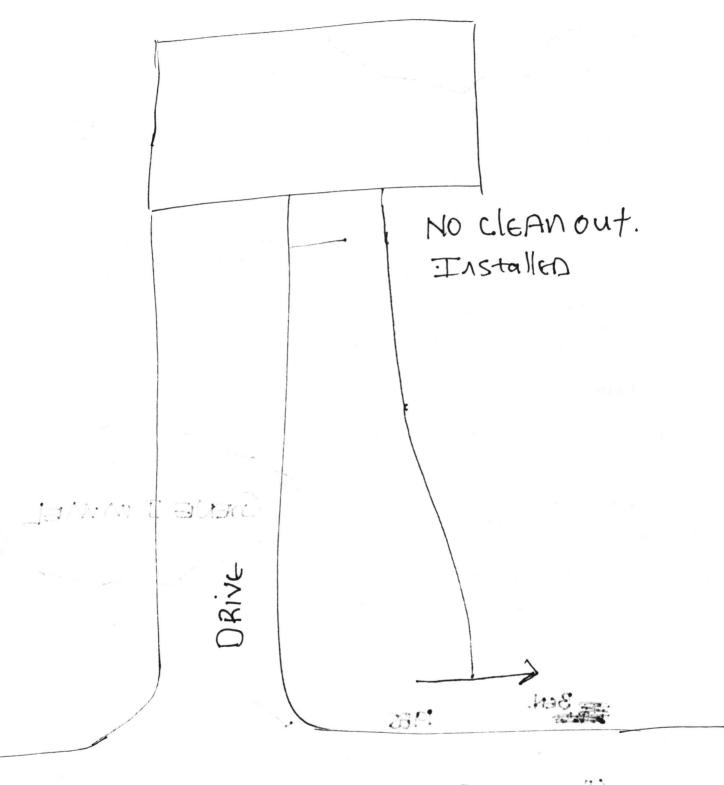

Fall Creek Regional Waste District 9378 S 650 W, P.O. Box 59, Pendleton, IN 46064 765-778-7544

| Agreement for San                                                                                                                                                                                                                                                                                                                                                                                                              | itary Sewer Service                                                                                                                                                                                                                                                                                                                 |
|--------------------------------------------------------------------------------------------------------------------------------------------------------------------------------------------------------------------------------------------------------------------------------------------------------------------------------------------------------------------------------------------------------------------------------|-------------------------------------------------------------------------------------------------------------------------------------------------------------------------------------------------------------------------------------------------------------------------------------------------------------------------------------|
| This Agreement made and entered into this                                                                                                                                                                                                                                                                                                                                                                                      | day of, 20, between Fall Creek("Applicant") regarding the ment of capacity in and connection to, the District's                                                                                                                                                                                                                     |
| Street Address: 5303 S. 50 V                                                                                                                                                                                                                                                                                                                                                                                                   | 1                                                                                                                                                                                                                                                                                                                                   |
| Now therefore, the parties, in consideration o receipt and sufficiency of which is hereby acknow                                                                                                                                                                                                                                                                                                                               | f the mutual promises set out in this Agreement, the ledged, agree as follows:                                                                                                                                                                                                                                                      |
| <ul> <li>and the District's construction standards. I before backfilling and final connection is a provision will cause all lines and appurtent Applicant's expense.</li> <li>The District shall have the right to enter up inspect, repair, or replace any equipment up</li> </ul>                                                                                                                                            | o and materials shall conform to all District ordinances District must accept and approve all work and materials made to the sewer mains. Any violation of this ances in violation to be removed and replaced at the con the Applicant's premises at all reasonable times to sed in connection with the District's service or which |
| failure to pay any rate charge or fee may retermination of service to the property, the but not limited to, all attorney's fees and c.  4. The District shall not be responsible for an unless said damages are due to default, neg.  5. If there is an available sanitary sewer with property owner shall be required to connec.  6. The Applicant and District agree that the pronouncers the property and the terms of this | y damages as a result of any failure to supply service glect or culpability on the part of the District. in three hundred (300) feet of the property line, the                                                                                                                                                                      |
| The parties hereto have read and fully understaprovisions.                                                                                                                                                                                                                                                                                                                                                                     | and the above provisions and agree to comply with said                                                                                                                                                                                                                                                                              |
| FALL CREEK REGIONAL WASTE DISTRICT                                                                                                                                                                                                                                                                                                                                                                                             | APPLICANT                                                                                                                                                                                                                                                                                                                           |
| Signature                                                                                                                                                                                                                                                                                                                                                                                                                      | Signature                                                                                                                                                                                                                                                                                                                           |
| STATE OF INDIANA ) ) SS: COUNTY OF MADISON )                                                                                                                                                                                                                                                                                                                                                                                   | GENE IMMEL                                                                                                                                                                                                                                                                                                                          |
| SUBSCRIBED and sworn to before me this                                                                                                                                                                                                                                                                                                                                                                                         | day of , 20                                                                                                                                                                                                                                                                                                                         |
| My Commission Expires:                                                                                                                                                                                                                                                                                                                                                                                                         | Signature                                                                                                                                                                                                                                                                                                                           |
| ***********                                                                                                                                                                                                                                                                                                                                                                                                                    | Printed                                                                                                                                                                                                                                                                                                                             |
| Inspector Date Inspected 1985 Reason for Rejecton                                                                                                                                                                                                                                                                                                                                                                              | **,                                                                                                                                                                                                                                                                                                                                 |
| Date ReinspectedNotes:                                                                                                                                                                                                                                                                                                                                                                                                         | Approved Rejected                                                                                                                                                                                                                                                                                                                   |
| Size Pipe Type Pipe SDR3S  Basement Yes No Sump Pump Yes No                                                                                                                                                                                                                                                                                                                                                                    | North                                                                                                                                                                                                                                                                                                                               |
| Downspout to Ground Yes No Septic Tank Pumped & Filled Yes No X Contractor Jim Apple                                                                                                                                                                                                                                                                                                                                           | Binari                                                                                                                                                                                                                                                                                                                              |
| Special Conditions No C.D-<br>Existing Home                                                                                                                                                                                                                                                                                                                                                                                    | UNCK                                                                                                                                                                                                                                                                                                                                |