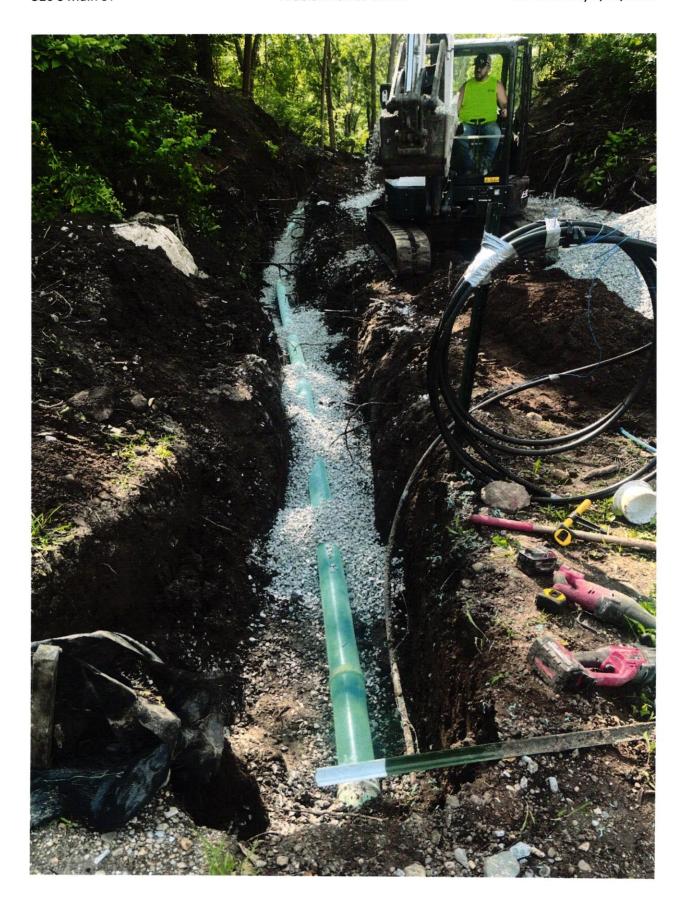

## **Agreement for Sanitary Sewer Service**

| Regional Waste District ("District") and South<br>provision of sanitary sewer service, and the assign<br>facilities for the premises located at                                                                                                                                                                                                                                                                                                                                                                                                                                                                                                                                                                                                                                  | day of \(\frac{1000y}{1000}\), 20\(\frac{3}{3}\), between Fall Creek \(\frac{5}{5}\) \(\frac{1}{5}\) \(\frac{1}\) \(\frac{1}{5}\) \(\frac{1}\) \(\frac{1}{5}\) \(\frac{1}{5}\) \(\frac{1}\) \(\frac{1}\) \(\fr |
|----------------------------------------------------------------------------------------------------------------------------------------------------------------------------------------------------------------------------------------------------------------------------------------------------------------------------------------------------------------------------------------------------------------------------------------------------------------------------------------------------------------------------------------------------------------------------------------------------------------------------------------------------------------------------------------------------------------------------------------------------------------------------------|--------------------------------------------------------------------------------------------------------------------------------------------------------------------------------------------------------------------------------------------------------------------------------------------------------------------------------------------------------------------------------------------------------------------------------------------------------------------------------------------------------------------------------------------------------------------------------------------------------------------------------------------------------------------------------------------------------------------------------------------------------------------------------------------------------------------------------------------------------------------------------------------------------------------------------------------------------------------------------------------------------------------------------------------------------------------------------------------------------------------------------------------------------------------------------------------------------------------------------------------------------------------------------------------------------------------------------------------------------------------------------------------------------------------------------------------------------------------------------------------------------------------------------------------------------------------------------------------------------------------------------------------------------------------------------------------------------------------------------------------------------------------------------------------------------------------------------------------------------------------------------------------------------------------------------------------------------------------------------------------------------------------------------------------------------------------------------------------------------------------------------|
| Street Address: 530 S. Main S                                                                                                                                                                                                                                                                                                                                                                                                                                                                                                                                                                                                                                                                                                                                                    | •                                                                                                                                                                                                                                                                                                                                                                                                                                                                                                                                                                                                                                                                                                                                                                                                                                                                                                                                                                                                                                                                                                                                                                                                                                                                                                                                                                                                                                                                                                                                                                                                                                                                                                                                                                                                                                                                                                                                                                                                                                                                                                                              |
| Now therefore, the parties, in consideration of receipt and sufficiency of which is hereby acknown                                                                                                                                                                                                                                                                                                                                                                                                                                                                                                                                                                                                                                                                               | of the mutual promises set out in this Agreement, the vledged, agree as follows:                                                                                                                                                                                                                                                                                                                                                                                                                                                                                                                                                                                                                                                                                                                                                                                                                                                                                                                                                                                                                                                                                                                                                                                                                                                                                                                                                                                                                                                                                                                                                                                                                                                                                                                                                                                                                                                                                                                                                                                                                                               |
| and the District's construction standards. I before backfilling and final connection is provision will cause all lines and appurten Applicant's expense.  2. The District shall have the right to enter u inspect, repair, or replace any equipment that has an impact on said service.  3. The Applicant shall be responsible for all failure to pay any rate charge or fee may retermination of service to the property, the but not limited to, all attorney's fees and concerns the limited to an available sanitary sewer with property owner shall be required to connect the Applicant and District agree that the property owner shall be required to connect the property and the terms of this heirs, executors, administrators, personal adesignees, and transferees. | ny damages as a result of any failure to supply service eglect or culpability on the part of the District.  nin three hundred (300) feet of the property line, the                                                                                                                                                                                                                                                                                                                                                                                                                                                                                                                                                                                                                                                                                                                                                                                                                                                                                                                                                                                                                                                                                                                                                                                                                                                                                                                                                                                                                                                                                                                                                                                                                                                                                                                                                                                                                                                                                                                                                             |
| provisions.                                                                                                                                                                                                                                                                                                                                                                                                                                                                                                                                                                                                                                                                                                                                                                      | and the doore provisions and agree to comply with said                                                                                                                                                                                                                                                                                                                                                                                                                                                                                                                                                                                                                                                                                                                                                                                                                                                                                                                                                                                                                                                                                                                                                                                                                                                                                                                                                                                                                                                                                                                                                                                                                                                                                                                                                                                                                                                                                                                                                                                                                                                                         |
| PALL CREEK REGIONAL WASTE DISTRICT                                                                                                                                                                                                                                                                                                                                                                                                                                                                                                                                                                                                                                                                                                                                               | APPLICANT                                                                                                                                                                                                                                                                                                                                                                                                                                                                                                                                                                                                                                                                                                                                                                                                                                                                                                                                                                                                                                                                                                                                                                                                                                                                                                                                                                                                                                                                                                                                                                                                                                                                                                                                                                                                                                                                                                                                                                                                                                                                                                                      |
| Signature                                                                                                                                                                                                                                                                                                                                                                                                                                                                                                                                                                                                                                                                                                                                                                        | Signature                                                                                                                                                                                                                                                                                                                                                                                                                                                                                                                                                                                                                                                                                                                                                                                                                                                                                                                                                                                                                                                                                                                                                                                                                                                                                                                                                                                                                                                                                                                                                                                                                                                                                                                                                                                                                                                                                                                                                                                                                                                                                                                      |
| STATE OF INDIANA ) ) SS: COUNTY OF MADISON )                                                                                                                                                                                                                                                                                                                                                                                                                                                                                                                                                                                                                                                                                                                                     |                                                                                                                                                                                                                                                                                                                                                                                                                                                                                                                                                                                                                                                                                                                                                                                                                                                                                                                                                                                                                                                                                                                                                                                                                                                                                                                                                                                                                                                                                                                                                                                                                                                                                                                                                                                                                                                                                                                                                                                                                                                                                                                                |
| SUBSCRIBED and sworn to before me this _                                                                                                                                                                                                                                                                                                                                                                                                                                                                                                                                                                                                                                                                                                                                         | day of                                                                                                                                                                                                                                                                                                                                                                                                                                                                                                                                                                                                                                                                                                                                                                                                                                                                                                                                                                                                                                                                                                                                                                                                                                                                                                                                                                                                                                                                                                                                                                                                                                                                                                                                                                                                                                                                                                                                                                                                                                                                                                                         |
| My Commission Expires:                                                                                                                                                                                                                                                                                                                                                                                                                                                                                                                                                                                                                                                                                                                                                           | Signature                                                                                                                                                                                                                                                                                                                                                                                                                                                                                                                                                                                                                                                                                                                                                                                                                                                                                                                                                                                                                                                                                                                                                                                                                                                                                                                                                                                                                                                                                                                                                                                                                                                                                                                                                                                                                                                                                                                                                                                                                                                                                                                      |
|                                                                                                                                                                                                                                                                                                                                                                                                                                                                                                                                                                                                                                                                                                                                                                                  | Signature                                                                                                                                                                                                                                                                                                                                                                                                                                                                                                                                                                                                                                                                                                                                                                                                                                                                                                                                                                                                                                                                                                                                                                                                                                                                                                                                                                                                                                                                                                                                                                                                                                                                                                                                                                                                                                                                                                                                                                                                                                                                                                                      |
| Reason for Rejecton<br>Date Reinspected                                                                                                                                                                                                                                                                                                                                                                                                                                                                                                                                                                                                                                                                                                                                          | Printed                                                                                                                                                                                                                                                                                                                                                                                                                                                                                                                                                                                                                                                                                                                                                                                                                                                                                                                                                                                                                                                                                                                                                                                                                                                                                                                                                                                                                                                                                                                                                                                                                                                                                                                                                                                                                                                                                                                                                                                                                                                                                                                        |
| Inspector Two Date Inspected 8 11 23 Reason for Rejecton Date Reinspected Notes: Size Pipe 6 Type Pipe SOR 35 Basement Yes No Sump Pump Yes No                                                                                                                                                                                                                                                                                                                                                                                                                                                                                                                                                                                                                                   | Printed                                                                                                                                                                                                                                                                                                                                                                                                                                                                                                                                                                                                                                                                                                                                                                                                                                                                                                                                                                                                                                                                                                                                                                                                                                                                                                                                                                                                                                                                                                                                                                                                                                                                                                                                                                                                                                                                                                                                                                                                                                                                                                                        |
| Inspector Two Date Inspected 8 11 23 Reason for Rejecton Date Reinspected Notes: Size Pipe Type Pipe SOR 35 Basement Yes No Sump Pump Yes No Downspout to Ground Yes No Septic Tank Pumped & Filled Yes No Contractor Two Expecial Conditions                                                                                                                                                                                                                                                                                                                                                                                                                                                                                                                                    | Printed                                                                                                                                                                                                                                                                                                                                                                                                                                                                                                                                                                                                                                                                                                                                                                                                                                                                                                                                                                                                                                                                                                                                                                                                                                                                                                                                                                                                                                                                                                                                                                                                                                                                                                                                                                                                                                                                                                                                                                                                                                                                                                                        |
| Inspector Two Date Inspected 8 11 23 Reason for Rejecton Date Reinspected Notes: Size Pipe Type Pipe SOR 35 Basement Yes No Sump Pump Yes No Downspout to Ground Yes No Septic Tank Pumped & Filled Yes No Contractor Two Fest CR                                                                                                                                                                                                                                                                                                                                                                                                                                                                                                                                                | Printed                                                                                                                                                                                                                                                                                                                                                                                                                                                                                                                                                                                                                                                                                                                                                                                                                                                                                                                                                                                                                                                                                                                                                                                                                                                                                                                                                                                                                                                                                                                                                                                                                                                                                                                                                                                                                                                                                                                                                                                                                                                                                                                        |