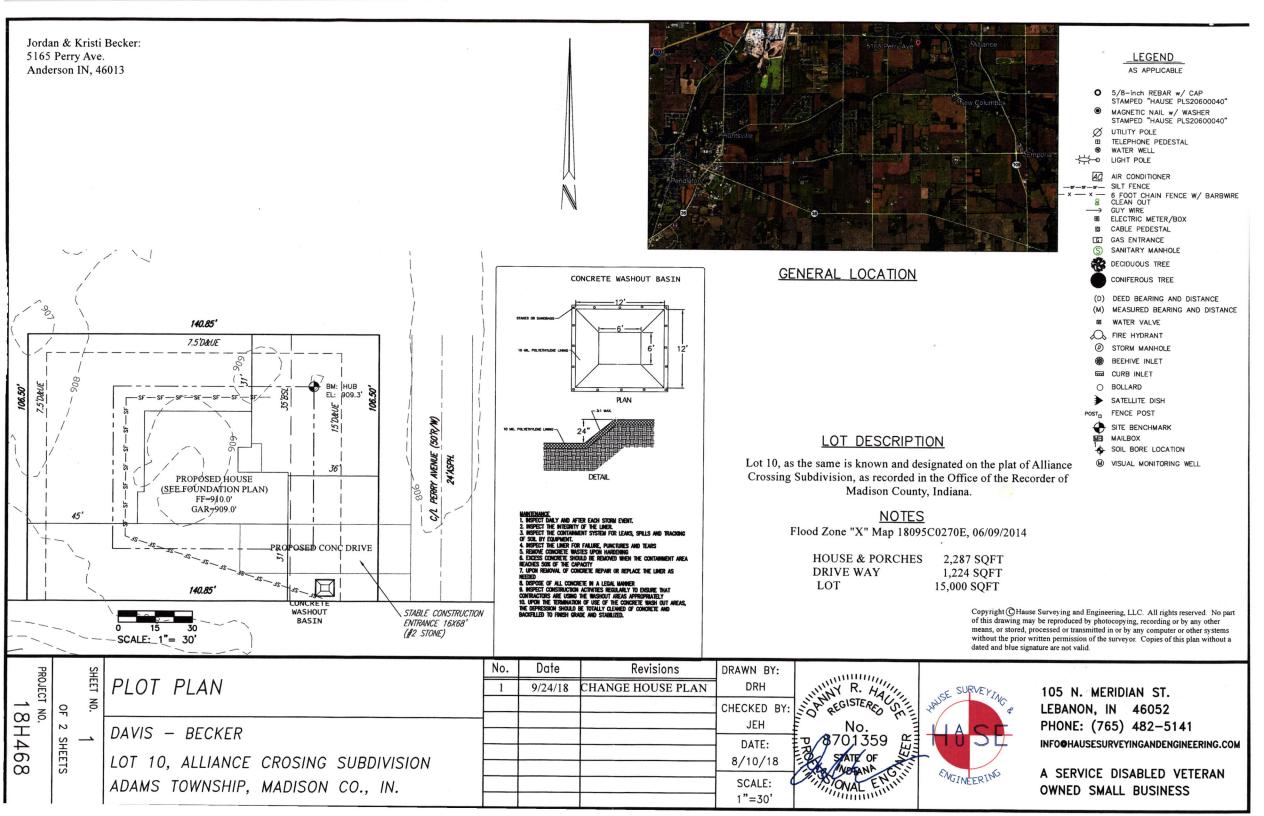

## Agreement for Sanitary Sewer Service

Jordan + Kristi Becker

This Agreement made and entered into this 24 day of 32, between Fall Creek Regional Waste District ("District") and Dawis Building Group ("Applicant") regarding theprovision of sanitary sewer service, and the assignment of capacity in and connection to, the District'sfacilities for the premises located at <math>24 min 24 min 24

Street Address: <u>SIUS Perry AVE</u> Anderson, Tol 46013

Now therefore, the parties, in consideration of the mutual promises set out in this Agreement, the receipt and sufficiency of which is hereby acknowledged, agree as follows: