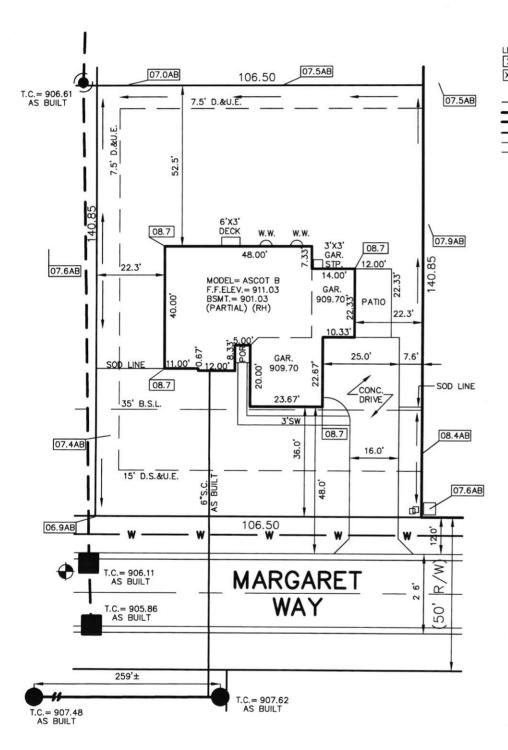

## JOB ID ALLCROSS.16

CONTROL#88441 OYL016 DAV

5164 MARGARET WAY ANDERSON, IN 46017 1" = 30'

LOT AREA: 15,001 Sq. Ft.

LOT COVERAGE=27.5%

LOT 16
ALLIANCE CROSSING
SECTION 1

INST. #200017179 BOOK #25, PAGE #91

ZONING: R2 5' MINIMUM SIDE YARD

15' MINIMUM AGGREGATE 20' MINIMUM REAR YARD 45% MAXIMUM LOT COVERAGE ALL UNDERGROUND SEWERS AND UTILITIES SHOWN ARE PLOTTED BY SCALE FROM "RECORD DRAWINGS" FURNISHED BY ENGINEER.

BENCHMARK

TOP OF CASTING = 906.11

SOD:  $4,792 \pm Sq.$  Ft. 7,123  $\pm Sq.$  Ft. CONC. DRIVEWAY:  $1,346 \pm Sq.$  Ft. PRIVATE WALK:  $162 \pm Sq.$  Ft.  $162 \pm Sq.$  Ft.

STATE OF MOLANA OR WILLIAM STATE OF MOLANA OR WILLIAM SURVE THE SURVEY OF THE STATE OF MOLANA OR WILLIAM SURVEY OF THE SURVEY OF

NOTE: THIS DRAWING IS NOT INTENDED TO BE REPRESENTED AS A RETRACEMENT OR ORIGINAL BOUNDARY SURVEY, A ROUTE SURVEY OR A SURVEYOR LOCATION REPORT.

ne s Silve

CASH ONLY IF ALL CheckLock™ SECURITY FEATURES LISTED ON BACK INDICATE NO TAMPERING OR COPYING