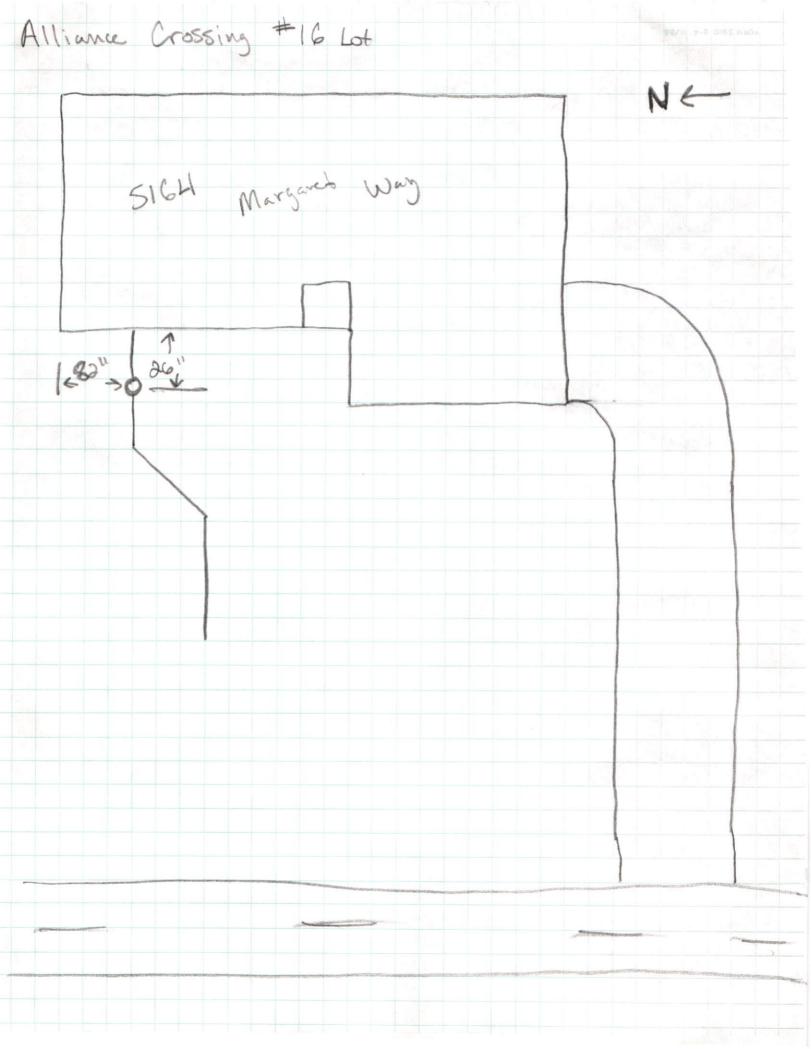

## JOB ID ALLCROSS.16

CONTROL#88441 OYL016 DAV

5164 MARGARET WAY ANDERSON, IN 46017 1" = 30'

LOT AREA: 15,001 Sq. Ft.

LOT COVERAGE=27.5%

LOT 16
ALLIANCE CROSSING
SECTION 1

INST. #200017179 BOOK #25, PAGE #91

ZONING: R2 5' MINIMUM SIDE YARD

15' MINIMUM AGGREGATE 20' MINIMUM REAR YARD 45% MAXIMUM LOT COVERAGE ALL UNDERGROUND SEWERS AND UTILITIES SHOWN ARE PLOTTED BY SCALE FROM "RECORD DRAWINGS" FURNISHED BY ENGINEER.

BENCHMARK

TOP OF CASTING = 906.11

SOD:  $4,792 \pm Sq.$  Ft. 7,123  $\pm Sq.$  Ft. CONC. DRIVEWAY:  $1,346 \pm Sq.$  Ft. PRIVATE WALK:  $162 \pm Sq.$  Ft.  $162 \pm Sq.$  Ft.

STATE OF MOLANA OR WILLIAM STATE OF MOLANA OR WILLIAM SURVE THE SURVEY OF THE STATE OF MOLANA OR WILLIAM SURVEY OF THE SURVEY OF