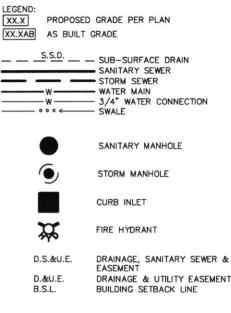

| attached            |

P. PUT SELECTION
NOTABLE SCOLUTE OF SELECTION AND COVERED OF SELECTION

50004,



7965 East 106th Street, Fishers, IN 46038-2505 phone: 317.849.5935 fax: 317.849.5942

## JOB ID ALLCROSS.16

CONTROL#88441 OYL016 DAV



5164 MARGARET WAY ANDERSON, IN 46017 1" = 30'

LOT AREA: 15,001 Sq. Ft.

LOT COVERAGE=27.5%





LOT 16
ALLIANCE CROSSING
SECTION 1

INST. #200017179 BOOK #25, PAGE #91

ZONING: R2 5' MINIMUM SIDE YARD

15' MINIMUM AGGREGATE 20' MINIMUM REAR YARD 45% MAXIMUM LOT COVERAGE ALL UNDERGROUND SEWERS AND UTILITIES SHOWN ARE PLOTTED BY SCALE FROM "RECORD DRAWINGS" FURNISHED BY ENGINEER.

BENCHMARK

TOP OF CASTING = 906.11

SOD:  $4,792 \pm Sq.$  Ft. 7,123  $\pm Sq.$  Ft. CONC. DRIVEWAY:  $1,346 \pm Sq.$  Ft. PRIVATE WALK:  $162 \pm Sq.$  Ft.  $162 \pm Sq.$  Ft.

STATE OF MOLANA OR WILLIAM STATE OF MOLANA OR WILLIAM SURVE THE SURVEY OF THE STATE OF MOLANA OR WILLIAM SURVEY OF THE SURVEY OF

NOTE: THIS DRAWING IS NOT INTENDED TO BE REPRESENTED AS A RETRACEMENT OR ORIGINAL BOUNDARY SURVEY, A ROUTE SURVEY OR A SURVEYOR LOCATION REPORT.



ne s Silve







CASH ONLY IF ALL CheckLock™ SECURITY F