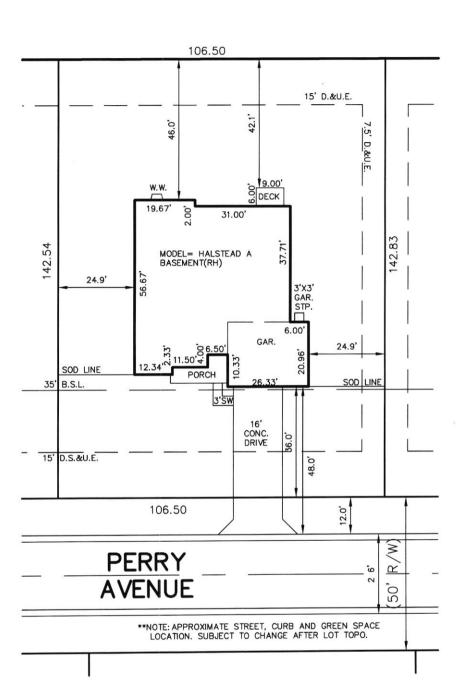

TOPO INCLUDING UTILITIES TO BE DONE UPON

5146 PERRY AVENUE ANDERSON, IN 46017

 $\overline{\mathcal{C}}$ 

1" = 30'

LOT AREA: 15,196 Sq. Ft.

LOT COVERAGE=24.6%

XX.X PROPOSED GRADE PER PLAN AS BUILT GRADE S.S.D. — SUB-SURFACE DRAIN
SANITARY SEWER

LEGEND:

STORM SEWER
WATER MAIN
3/4" WATER CONNECTION
SWALE

SANITARY MANHOLE

STORM MANHOLE

CURB INLET FIRE HYDRANT

DRAINAGE, SANITARY SEWER & EASEMENT DRAINAGE & UTILITY EASEMENT BUILDING SETBACK LINE D.S.&U.E. D.&U.E.

B.S.L. COMMON AREA

LOT 8 ALLIANCE\_CROSSING SECTION 1

INST. #200017179 BOOK #25, PAGE #91

ZONING: R2 MINIMUM SIDE YARD

15' MINIMUM AGGREGATE

20' MINIMUM REAR YARD 45% MAXIMUM LOT COVERAGE

4,455 ± Sq. Ft. 8,060 ± Sq. Ft. SOD: SEEDING: 793 ± Sq. Ft. CONC. DRIVEWAY: PRIVATE WALK: 32 ± Sq. Ft.

LIC WALK: N/A ± Sq. Ft.

\*\*AREAS ARE SUBJECT TO CHANGE
AFTER LOT TOPO\*\* PUBLIC WALK:

David J. Stoeppelwerth

NOTE: THIS DRAWING IS NOT INTENDED TO BE REPRESENTED AS A RETRACEMENT OR ORIGINAL BOUNDARY SURVEY, A ROUTE SURVEY OR A SURVEYOR LOCATION REPORT.