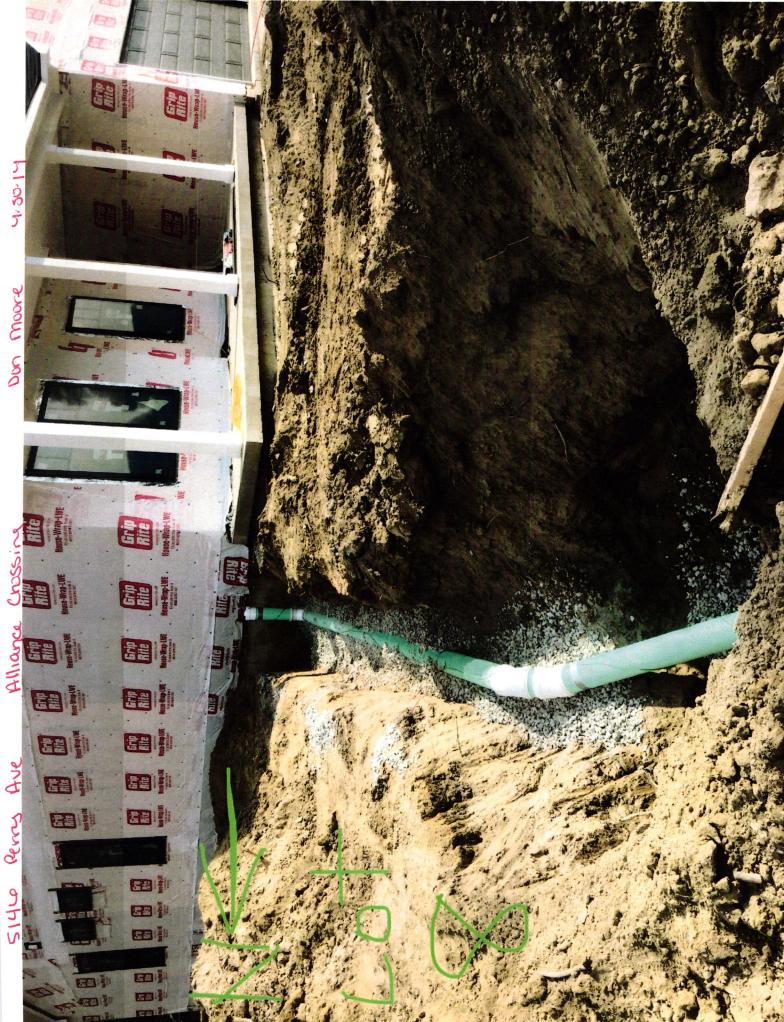

430-19 All: mee Chossine Lot # 8 Dr. wooken EK. 5142 FORM NATIONAL TOCKLE TWINGS PRESENTED LANGUISM SHOWS CREEKED ON AN TRO-CARDA TO A MARKET MARKET A THE TRACE TO A STREET street Halda Proper DA THE THE PARTY SHOULD BEEN LAND CAREED