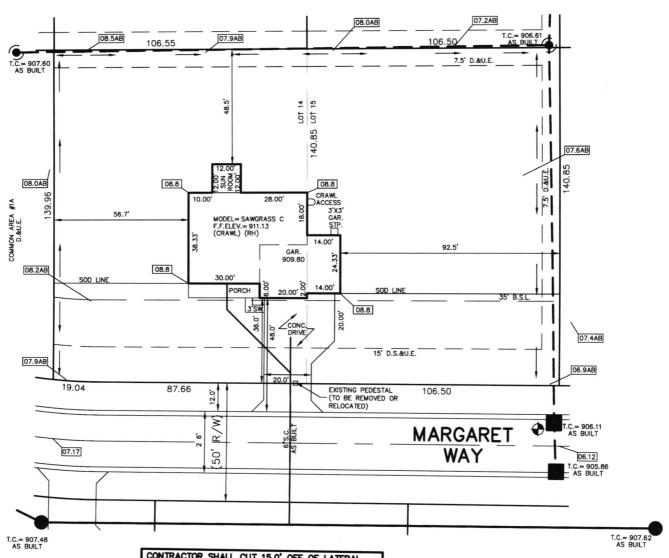

NOTARE DESIGNED AS 202

7965 East 106th Street, Fishers, IN 46038-2505 phone: 317.849.5935 fax: 317.849.5942

JOB ID ALLCROSS.14&15

CONTROL# 89340 DAV

5124 & 5146 MARGARET WAY ANDERSON, IN 46017 1" = 30'

LOT AREA: 30,003 Sq. Ft.

LOT COVERAGE=12.4% 40

THE WATER LATERAL IS NOT SHOWN ON THE WATER PLAN

CONTRACTOR SHALL CUT 15.0' OFF OF LATERAL AND BEGIN FROM THAT POINT AND CONNECT TO HOUSE FOLLOWING PLOT PLAN.

BENCHMARK

TOP OF CASTING = 906.11

LEGEND:

XX.X

PROPOSED GRADE

XX.XAB

AS BUILT GRADE

PROPOSED GRADE PER PLAN

\_S.S.D. \_

- SUB-SURFACE DRAIN
- SANITARY SEWER
- STORM SEWER
- WATER MAIN
- 3/4" WATER CONNECTION
- SWALE

SANITARY MANHOLE

STORM MANHOLE

CURB INLET FIRE HYDRANT

D.S.&U.E. D.&U.E. B.S.L.

DRAINAGE, SANITARY SEWER & EASEMENT DRAINAGE & UTILITY EASEMENT BUILDING SETBACK LINE

9,519 ± Sq. Ft. 19,079 ± Sq. Ft. SOD: SEEDING: CONC. DRIVEWAY: 1,228 ± Sq. Ft. 33 ± Sq. Ft. N/A ± Sq. Ft. PRIVATE WALK: PUBLIC WALK:

LOTS 14 & 15 ALLIANCE CROSSING SECTION 1

INST. #200017179 BOOK #25, PAGE #91 ZONING: R2
5' MINIMUM SIDE YARD
15' MINIMUM AGGREGATE
20' MINIMUM REAR YARD 45% MAXIMUM LOT COVERAGE

Lot 15
5146 Margret way

Dr. watson