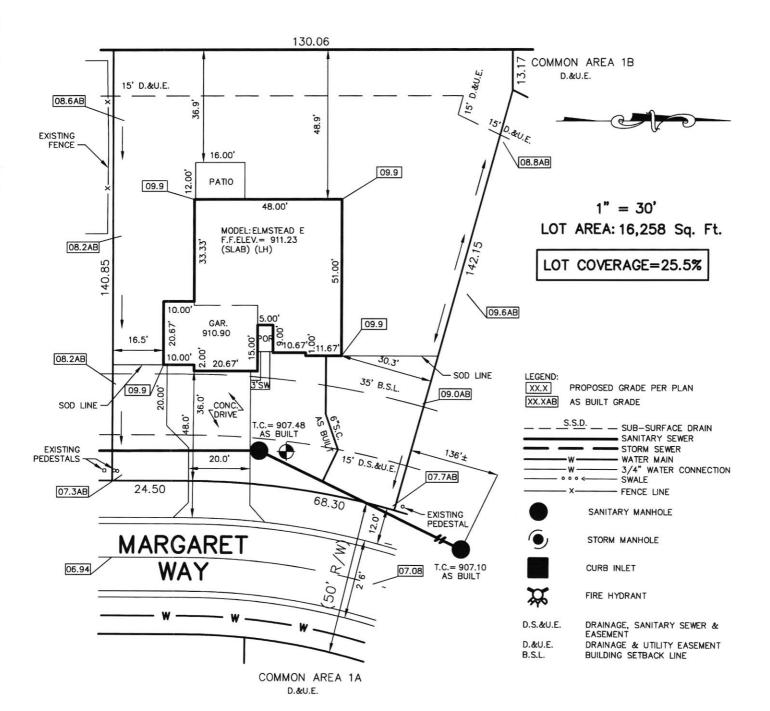

## **STOEPPELWERTH**

ALWAYS OF

7965 East 106th Street, Fishers, IN 46038-2505 phone: 317.849.5935 fax: 317.849.5942

JOB ID ALLCROSS.20

CONTROL# 88227 DAV

5113 MARGARET WAY ANDERSON, IN 46017

◆ BENCHMARK

TOP OF CASTING = 907.48

ALL UNDERGROUND SEWERS AND UTILITIES SHOWN ARE PLOTTED BY SCALE FROM "RECORD DRAWINGS" FURNISHED BY ENGINEER.

LOT 20 ALLIANCE CROSSING SECTION 1

INST. #200017179 BOOK #25, PAGE #91

ZONING: R2 5' MINIMUM SIDE YARD

15' MINIMUM AGGREGATE
20' MINIMUM REAR YARD

20' MINIMUM REAR YARD 45% MAXIMUM LOT COVERAGE SOD:  $4,046 \pm \text{ Sq. Ft.}$ SEEDING:  $9,175 \pm \text{ Sq. Ft.}$ 

CONC. DRIVEWAY: 1,163 ± Sq. Ft.

PRIVATE WALK:  $47 \pm \text{ Sq. Ft.}$ PUBLIC WALK:  $N/A \pm \text{ Sq. Ft.}$ 