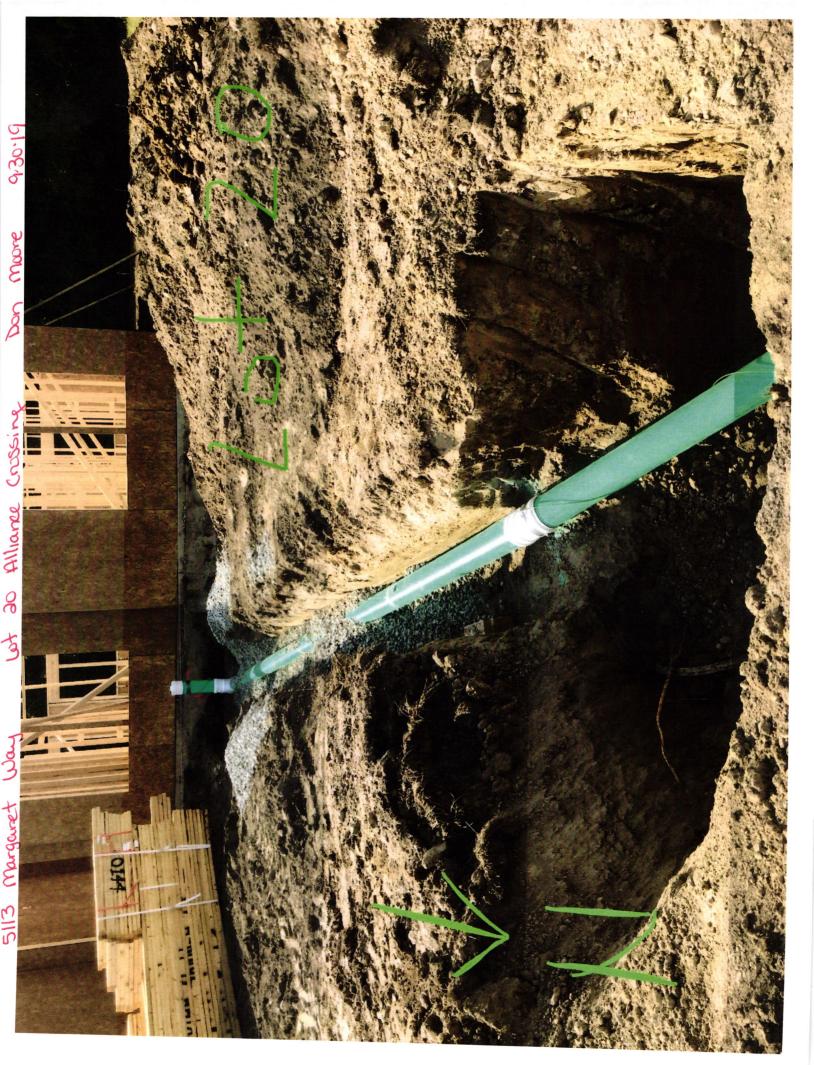

## Agreement for Sanitary Sewer Service

| This Agreement made and entered into this day of, 20 19, between Fall Creek Regional Waste District ("District") and                                                                                                                                                                                                                                                                                                                                                                                                                                                                                                                                                                                                                                                                                                                                                                                                                                                                                                                                                                                                                                                                                                                                                                                                                                                                                                                                                                                                                                                                                                                                                                                                                                                                                  |                         |
|-------------------------------------------------------------------------------------------------------------------------------------------------------------------------------------------------------------------------------------------------------------------------------------------------------------------------------------------------------------------------------------------------------------------------------------------------------------------------------------------------------------------------------------------------------------------------------------------------------------------------------------------------------------------------------------------------------------------------------------------------------------------------------------------------------------------------------------------------------------------------------------------------------------------------------------------------------------------------------------------------------------------------------------------------------------------------------------------------------------------------------------------------------------------------------------------------------------------------------------------------------------------------------------------------------------------------------------------------------------------------------------------------------------------------------------------------------------------------------------------------------------------------------------------------------------------------------------------------------------------------------------------------------------------------------------------------------------------------------------------------------------------------------------------------------|-------------------------|
| Street Address: 5113 Wargaret Way Anderson, In 46017                                                                                                                                                                                                                                                                                                                                                                                                                                                                                                                                                                                                                                                                                                                                                                                                                                                                                                                                                                                                                                                                                                                                                                                                                                                                                                                                                                                                                                                                                                                                                                                                                                                                                                                                                  |                         |
| Now therefore, the parties, in consideration of the mutual promises set out in this Agreement, the receipt and sufficiency of which is hereby acknowledged, agree as follows:                                                                                                                                                                                                                                                                                                                                                                                                                                                                                                                                                                                                                                                                                                                                                                                                                                                                                                                                                                                                                                                                                                                                                                                                                                                                                                                                                                                                                                                                                                                                                                                                                         |                         |
| <ol> <li>The Applicant agrees that all workmanship and materials shall conform to all District ordinances and the District's construction standards. District must accept and approve all work and materials before backfilling and final connection is made to the sewer mains. Any violation of this provision will cause all lines and appurtenances in violation to be removed and replaced at the Applicant's expense.</li> <li>The District shall have the right to enter upon the Applicant's premises at all reasonable times to inspect, repair, or replace any equipment used in connection with the District's service or which has an impact on said service.</li> <li>The Applicant shall be responsible for all monthly user rates, capacity charges, and tap fees. The failure to pay any rate charge or fee may result in a lien against the property and/or the termination of service to the property, the cost of which will be borne by Applicant, including, but not limited to, all attorney's fees and collection costs.</li> <li>The District shall not be responsible for any damages as a result of any failure to supply service unless said damages are due to default, neglect or culpability on the part of the District.</li> <li>If there is an available sanitary sewer within three hundred (300) feet of the property line, the property owner shall be required to connect to the District's sanitary sewer system.</li> <li>The Applicant and District agree that the provision of sanitary sewer service touches and concerns the property and the terms of this Agreement bind the District and Applicant and their heirs, executors, administrators, personal representatives, successors, agents, attorneys, assigns, designees, and transferees.</li> </ol> |                         |
| The parties hereto have read and fully understand the above provisions and agree to comply with said provisions.                                                                                                                                                                                                                                                                                                                                                                                                                                                                                                                                                                                                                                                                                                                                                                                                                                                                                                                                                                                                                                                                                                                                                                                                                                                                                                                                                                                                                                                                                                                                                                                                                                                                                      |                         |
| FALL CREEK REGIONAL WASTE DISTRICT Signature                                                                                                                                                                                                                                                                                                                                                                                                                                                                                                                                                                                                                                                                                                                                                                                                                                                                                                                                                                                                                                                                                                                                                                                                                                                                                                                                                                                                                                                                                                                                                                                                                                                                                                                                                          | APPLICANT               |
| STATE OF INDIANA ) ) SS: COUNTY OF MADISON )                                                                                                                                                                                                                                                                                                                                                                                                                                                                                                                                                                                                                                                                                                                                                                                                                                                                                                                                                                                                                                                                                                                                                                                                                                                                                                                                                                                                                                                                                                                                                                                                                                                                                                                                                          |                         |
| SUBSCRIBED and sworn to before me this                                                                                                                                                                                                                                                                                                                                                                                                                                                                                                                                                                                                                                                                                                                                                                                                                                                                                                                                                                                                                                                                                                                                                                                                                                                                                                                                                                                                                                                                                                                                                                                                                                                                                                                                                                |                         |
| Res                                                                                                                                                                                                                                                                                                                                                                                                                                                                                                                                                                                                                                                                                                                                                                                                                                                                                                                                                                                                                                                                                                                                                                                                                                                                                                                                                                                                                                                                                                                                                                                                                                                                                                                                                                                                   | sident of Mod So County |
| Inspector Dow Date Inspected 9-30-19 Approved Reason for Rejecton                                                                                                                                                                                                                                                                                                                                                                                                                                                                                                                                                                                                                                                                                                                                                                                                                                                                                                                                                                                                                                                                                                                                                                                                                                                                                                                                                                                                                                                                                                                                                                                                                                                                                                                                     | Rejected                |
| Date Reinspected Approved                                                                                                                                                                                                                                                                                                                                                                                                                                                                                                                                                                                                                                                                                                                                                                                                                                                                                                                                                                                                                                                                                                                                                                                                                                                                                                                                                                                                                                                                                                                                                                                                                                                                                                                                                                             | Rejected                |
| Size Pipe Type Pipe W 35  Basement Yes No  Sump Pump Yes No  Downspout to Ground Yes No  Septic Tank Pumped & Filled Yes No  Contractor W W Sord  Special Conditions  Existing Home                                                                                                                                                                                                                                                                                                                                                                                                                                                                                                                                                                                                                                                                                                                                                                                                                                                                                                                                                                                                                                                                                                                                                                                                                                                                                                                                                                                                                                                                                                                                                                                                                   | North  Prawing  +       |
| New Construction                                                                                                                                                                                                                                                                                                                                                                                                                                                                                                                                                                                                                                                                                                                                                                                                                                                                                                                                                                                                                                                                                                                                                                                                                                                                                                                                                                                                                                                                                                                                                                                                                                                                                                                                                                                      | 1 Picture<br>attached   |

Know what's below.

9-30-19 Alliance (2055ALL Lot # 20 DR. WASTERN EK.

CASH ONLY IF ALL *CheckLock™* SECURITY FEATURES LISTED ON BACK INDICATE NO TAMPERING OR COPYING

Davis Building Group, LLC 3950 Priority Way S. Dr. Ste 210 Indianapolis, IN 46240 317-663-8340