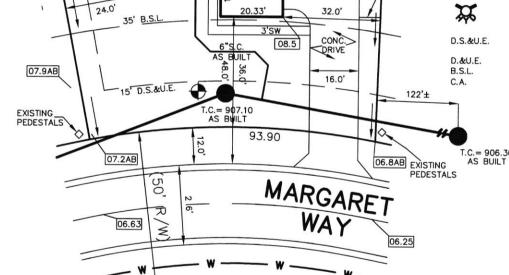

07.7AB

08.2AB

60

SOD LINE

08.5

ALLCROSS.22 JOB ID

88810 DAV CONTROL#

**5083 MARGARET WAY** ANDERSON, IN 46017

1" = 30'

06.8AB

08.0AB

140.67

SOD LINE

LOT AREA: 15,016 Sq. Ft.

LOT COVERAGE=24.9%

PROPOSED GRADE PER PLAN XX.XAB AS BUILT GRADE

COMMON AREA

6'X3' STOOP

08.5

25.0

No. 80040474
STATE OF

NOINNA OF THE PROPERTY OF THE PROPERTY

LOT 22 ALLIANCE\_CROSSING SECTION

> INST. #200017179 BOOK #25, PAGE #91

TOP OF CASTING = 907.10

4,214 ± Sq. Ft. 7,942 ± Sq. Ft. SOD: SEEDING: CONC. DRIVEWAY: 1,285 ± Sq. Ft. 132 ± Sq. Ft. PRIVATE WALK:

N/A ± Sq. Ft.

PUBLIC WALK:

NOTE: THIS DRAWING IS NOT INTENDED TO BE REPRESENTED AS A RETRACEMENT OR ORIGINAL BOUNDARY SURVEY, A ROUTE SURVEY OR A SURVEYOR LOCATION REPORT.