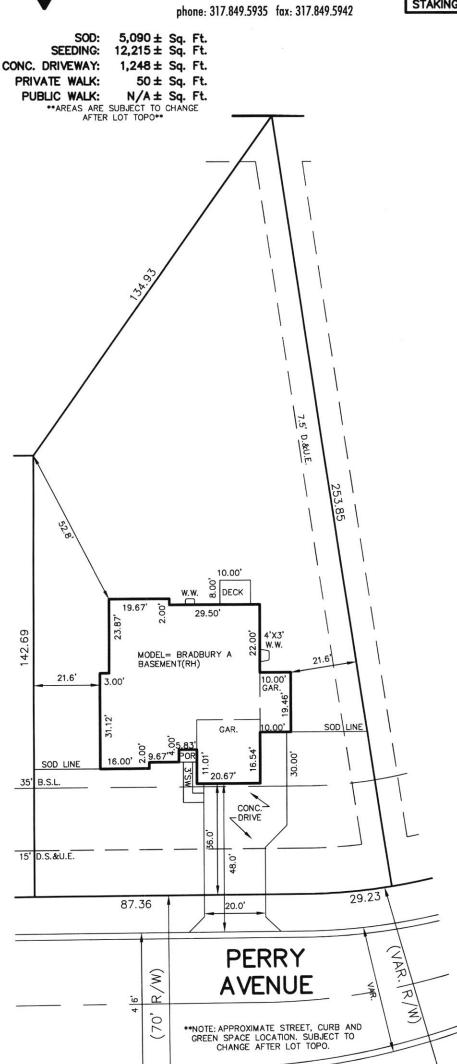

## STOEPPELWERTH

7965 East 106th Street, Fishers, IN 46038-2505

JOB ID ALLCROSS.3

CONTROL# 87817 OYL241DAV

NOTE: TOPO INCLUDING UTILITIES TO BE DONE UPON STAKING OF LOT. PLOT PLAN REVISION TO FOLLOW.

5040 PERRY AVENUE ANDERSON, IN 46017

**€** 

1" = 30'LOT AREA: 20,295 Sq. Ft.

LOT COVERAGE=20.4%

LEGEND: PROPOSED GRADE PER PLAN XX.X XX.XAB AS BUILT GRADE

- SUB-SURFACE DRAIN
- SANITARY SEWER
- STORM SEWER
- WATER MAIN
- 3/4" WATER CONNECTION
- SWALE

SANITARY MANHOLE STORM MANHOLE

FIRE HYDRANT

D.S.&U.E. DRAINAGE, SANITARY SEWER & EASEMENT DRAINAGE & UTILITY EASEMENT BUILDING SETBACK LINE D.&U.E. B.S.L.

COMMON AREA

LOT 3 ALLIANCE\_CROSSING SECTION

INST. #200017179 BOOK #25, PAGE #91 ZONING: R2 5' MINIMUM SIDE YARD 15' MINIMUM AGGREGATE 20' MINIMUM REAR YARD 45% MAXIMUM LOT COVERAGE

No. 80040474
STATE OF
WOIANA ONLINE

David J. Stoeppelwerth

NOTE: THIS DRAWING IS NOT INTENDED TO BE REPRESENTED AS A RETRACEMENT OR ORIGINAL BOUNDARY SURVEY, A ROUTE SURVEY OR A SURVEYOR LOCATION REPORT.