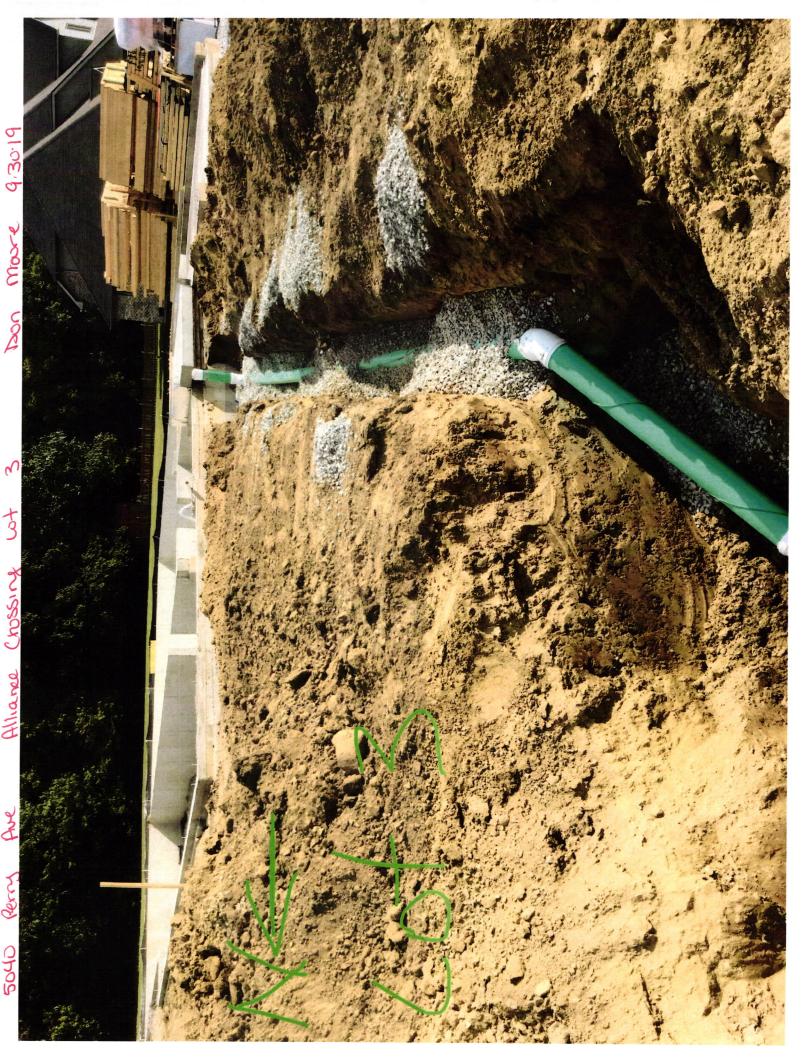

9-30-19 Alimas Bossins Lot #3 ADV NORTH OF BROWN with the second and the second MUNICIPAL TO THE STATE OF STATE OF ON AUGUST THE DAME OF THE STATE SUPPLIED SHOPE SHOPE STOP SAME the company of a second of the const TOWN CONCERNING TO DEVENT TO MARKET WORTH course to a manifold are stated for alle after any state and state as secure as the state and state as the cation to several the second of means at the to rece sails for the re se said branch burkers STEETS THE DESIGNATION OF THE PROPERTY OF THE PARTY OF THE PARTY.